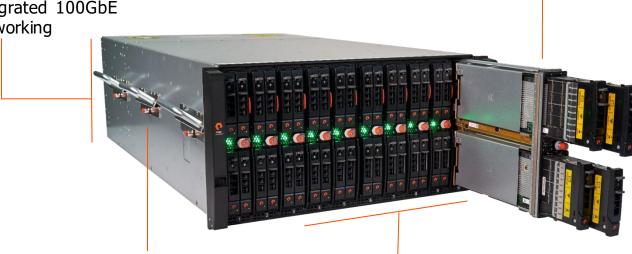

# FLASH BLADE True Scale-Out Storage

#### Up to 4 drives per blade

24TB, 48TB DFM

#### **New chassis**

- 5RU Size
- Integrated 100GbE **Networking**

#### **Future-proof midplane**

Connectors are 400GbE-ready

Up to 10 blades per chassis