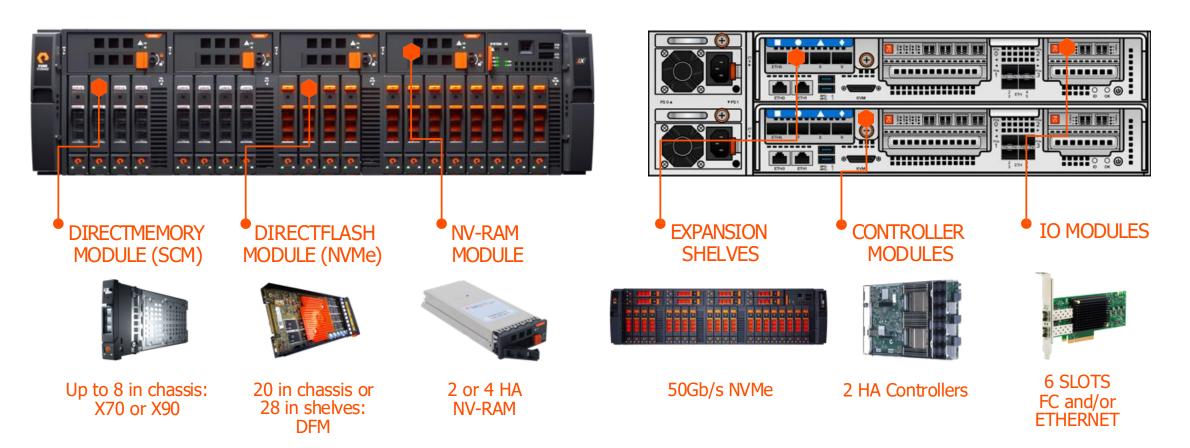

## The World's Largest, Most Efficient Flash Drives

Pure-only DirectFlash Modules with outstanding data reduction deliver extreme efficiency

#### Designed from the ground-up to unlock the full potential of flash

- Proprietary modules replace SSDs that treat storage like hard disks
- Connects raw flash directly via NVMe for maximum performance
- Intelligent management for 3x lifetime of average SSD service lifetime

#### The industry's largest flash drives

- 75TB QLC drives in FlashArray//C and Pure//E Family
- 36TB TLC in FlashArray//X and FlashArray//XL
- Lower TCO through space and energy savings with higher reliability
- Higher bandwidth with predictable latency

#### Industry-leading data reduction maximizes storage efficiency

- Industry-leading 5:1 data reduction with deduplication and compression
- Total efficiency of 10:1 when thin provisioning is also included