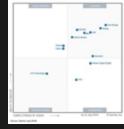

494

New Customers in Q4 FY23

~58%

Of Fortune 500 companies

Leadership

Gartner Magic
Quadrant
11 x leader!

Net Promoter Score

Highest in the industry