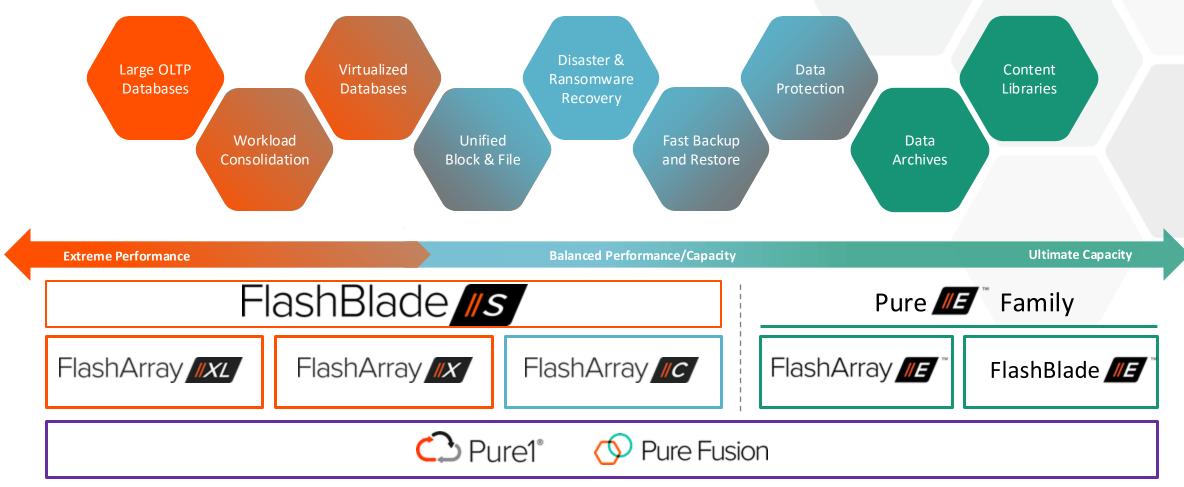

### A FlashArray for Every Business Need

Scales from 1 to 4PB
Unified file and block data
Large-scale data repositories
Data protection snapshots
Log/cold data archives

Scales from 4PB to 10+PB
Unified file and object data

Pure **//E** 

Largest-scale data repositories
Video content libraries
Healthcare imagery

Family

### From Extreme Performance to Ultimate Capacity

All-flash storage ranging from primary application platforms to always-on data repositories