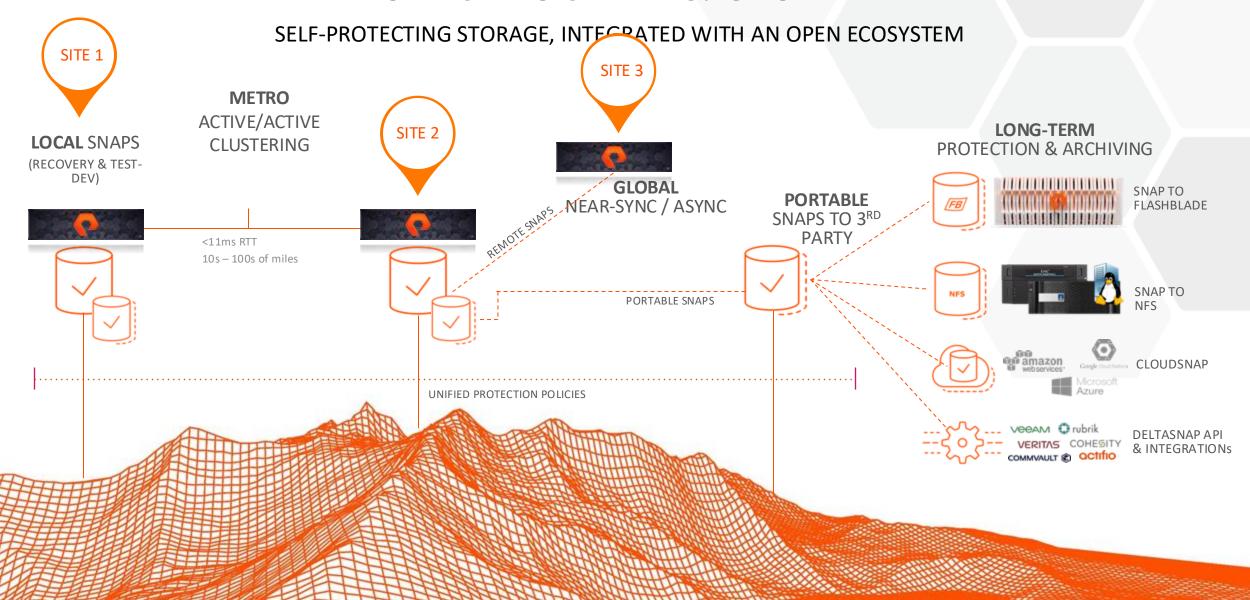

ositories
Video content libraries
Healthcare imagery



Family

## FlashArray//C -Hight data density

Market leader in QLC-based storage systems



#### 100% FLASH-OPTIMIZED HARDWARE

### **MODULAR & UPGRADABLE DESIGN**





### Disaggregated storage & compute

### QLC flash

Optane (SCM) not required!

#### Modular Architecture

Update CPU, DFMs and FIOMs independently

# FLASH BLADE True Scale-Out Storage

#### Up to 4 drives per blade

24TB, 48TB DFM

#### **New chassis**

- 5RU Size
- Integrated 100GbE **Networking**



#### **Future-proof midplane**

Connectors are 400GbE-ready

Up to 10 blades per chassis



### From Extreme Performance to Ultimate Capacity

All-flash storage ranging from primary application platforms to always-on data repositories



### PROTECT LOCALLY & GLOBALLY



## FlashArray with Array Wide SafeMode<sup>™</sup>









**Snapshot Policy** 

Authorization

**Eradication Timer** 

Disable Eradication

# Immutable Snapshots

Flexible, granular admin-driven snapshot policy with retention lock (FA)

#### Limits Privileged Users

Up to 5 authorized and no less than 2 contacts, secret PIN

Recommended to not be "day to day storage admins"

# Extends Eradication Timer

24 hours - 30 days

Can now be set separately from SafeMode - use to "ease in" to SafeMode

NTP Tampering Protection

#### Unaltered, Secure Data

Disables manual eradication



### Auto-On SafeMode<sup>TM</sup> for New Arrays

SafeMode protection paired with default protection



- SafeMode<sup>TM</sup> protected pgroup automatically added in new arrays with the following snapshot poli