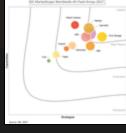

494

New Customers in Q4 FY23

~58%

Of Fortune 500 companies

Leadership

Gartner Magic
Quadrant
11 x leader!

Net Promoter Score

Highest in the industry