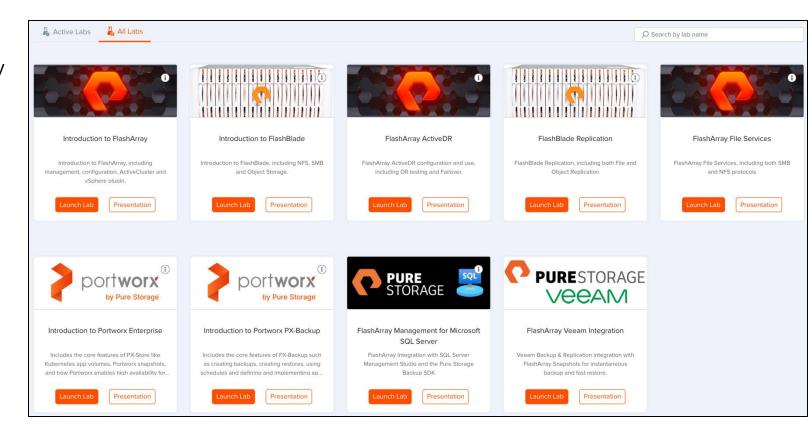

#### Pure Test Drive

This is a virtual, on-demand environment that can be used for customer demos, self-training, or pretty much any other purpose!

The labs cover everything from FlashArray to FlashBlade, File Services to VMware, and even backup integration.

Go to <a href="https://testdrive.purestorage.com">https://testdrive.purestorage.com</a> or access via Partner Portal as follows:

Pure Storage FlashArray 3D Tour

Download the Pure Storage Array App from here: