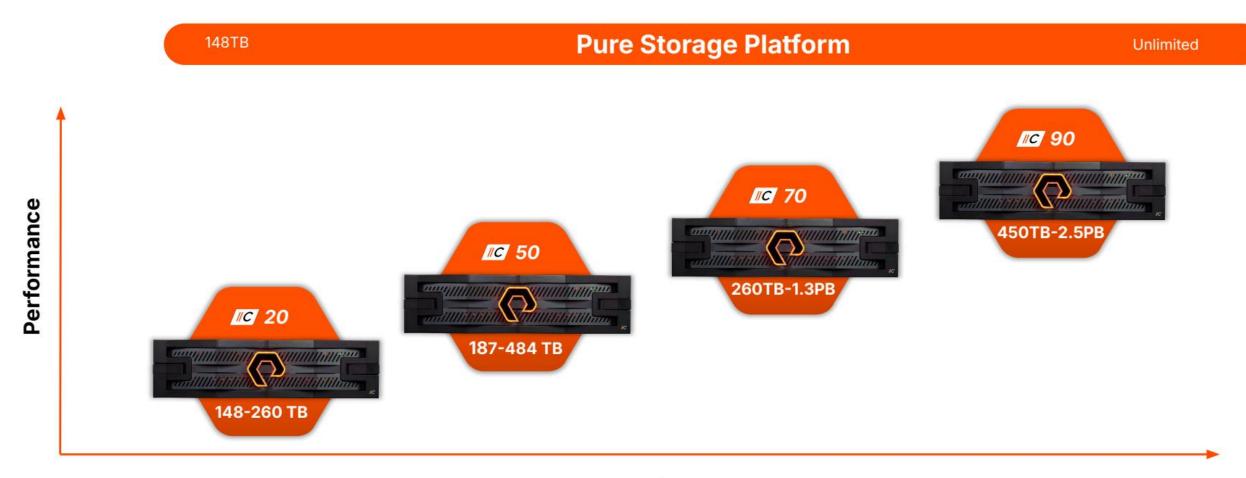

### A FlashArray for Every Business Need

Scales from 1 to 4PB
Unified file and block data
Large-scale data repositories
Data protection snapshots
Log/cold data archives

Scales from 4PB to 10+PB
Unified file and object data

Pure **//E** 

Largest-scale data repositories
Video content libraries
Healthcare imagery

Family

### From Extreme Performance to Ultimate Capacity

All-flash storage ranging from primary application platforms to always-on data repositories