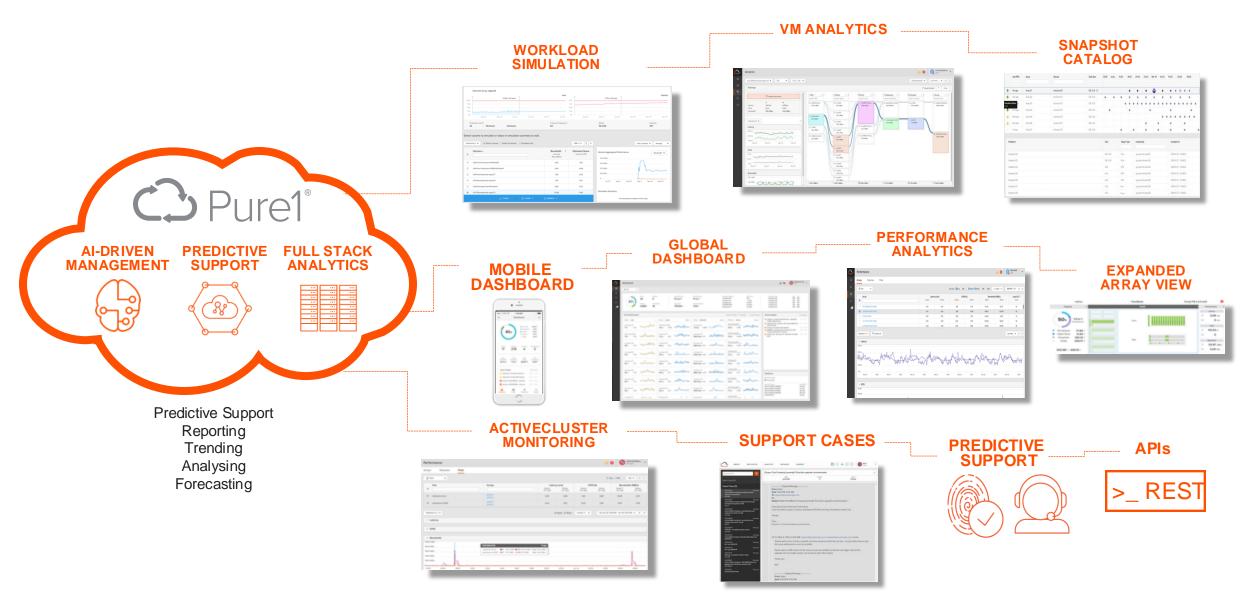

# **DRR Anomaly Detection**

Better insights into significant changes to your organization's data.

Easily identify large changes to data structures resulting in sudden changes to data reduction ratios (such as encryption).

Know what volumes are impacted and when anomalies occurred.

Reduce recovery times by quickly identifying recovery time points to restore from. Resulting in less guess work and minimizing lost data.

### Virtual Machine Analytics

Simplify troubleshooting of VM-based workloads

Easily navigate large / complicated VM environments to find problem areas

Identify in seconds what resources a VM is using to map storage concerns to specific workloads

Review performance consumption across VMs to see if a noisy neighbor is causing issues

Leverage resource monitoring charts to find spikes and pinpoint problems in less time