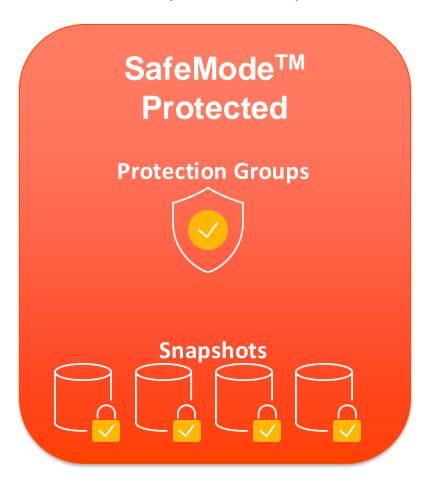

## FlashArray with Array Wide SafeMode<sup>™</sup>

**Snapshot Policy** 

Authorization

**Eradication Timer** 

Disable Eradication

# Immutable Snapshots

Flexible, granular admin-driven snapshot policy with retention lock (FA)

#### Limits Privileged Users

Up to 5 authorized and no less than 2 contacts, secret PIN

Recommended to not be "day to day storage admins"

# Extends Eradication Timer

24 hours - 30 days

Can now be set separately from SafeMode - use to "ease in" to SafeMode

NTP Tampering Protection

#### Unaltered, Secure Data

Disables manual eradication

### Auto-On SafeMode<sup>TM</sup> for New Arrays

SafeMode protection paired with default protection

- SafeMode<sup>TM</sup> protected pgroup automatically added in new arrays with the following snapshot policy
  - O Every day 4 snapshots are taken and kept for first 3 days and the retain 1 snapshot a day for next 5 days
- Volumes automatically assigned default pgroup protection
  - Opt-out instead of opt-in