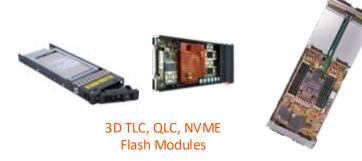

## The World's Largest, Most Efficient Flash Drives

Pure-only DirectFlash Modules with outstanding data reduction deliver extreme efficiency

#### Designed from the ground-up to unlock the full potential of flash

- Proprietary modules replace SSDs that treat storage like hard disks
- Connects raw flash directly via NVMe for maximum performance
- Intelligent management for 3x lifetime of average SSD service lifetime

#### The industry's largest flash drives

- 75TB QLC drives in FlashArray//C and Pure//E Family
- 36TB TLC in FlashArray//X and FlashArray//XL
- Lower TCO through space and energy savings with higher reliability
- Higher bandwidth with predictable latency

#### Industry-leading data reduction maximizes storage efficiency

- Industry-leading 5:1 data reduction with deduplication and compression
- Total efficiency of 10:1 when thin provisioning is also included