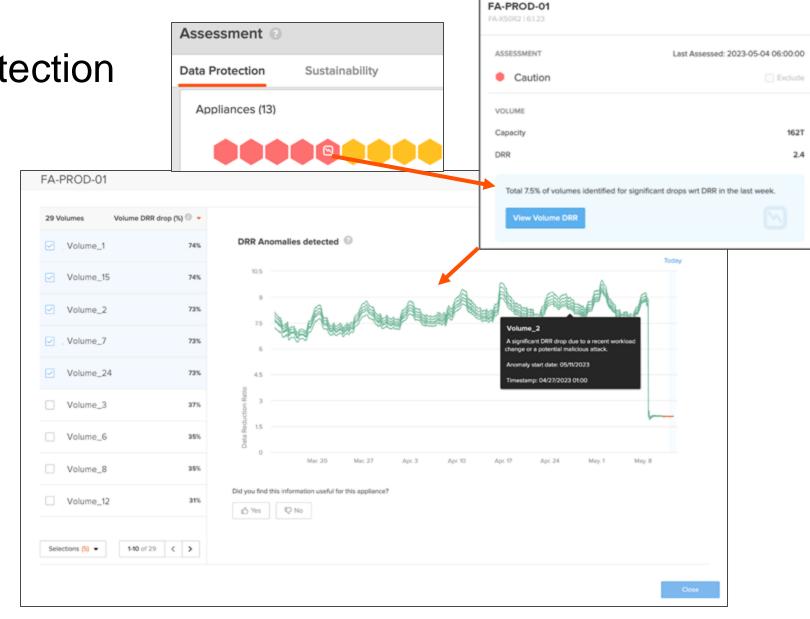

# **DRR Anomaly Detection**

Better insights into significant changes to your organization's data.

Easily identify large changes to data structures resulting in sudden changes to data reduction ratios (such as encryption).

Know what volumes are impacted and when anomalies occurred.

Reduce recovery times by quickly identifying recovery time points to restore from. Resulting in less guess work and minimizing lost data.