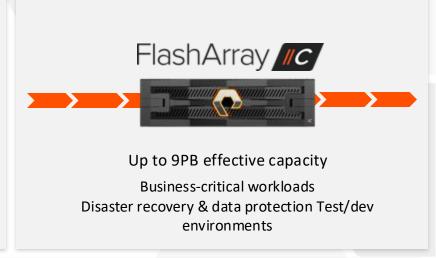

## FlashArray//C -Hight data density

Market leader in QLC-based storage systems