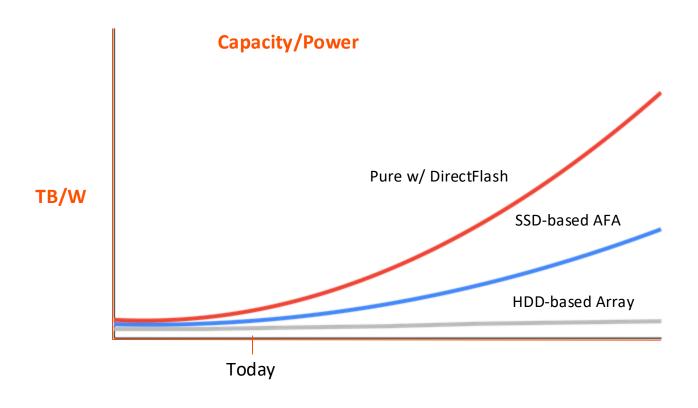

## The World's Largest, Most Efficient Flash Drives

Pure-only DirectFlash Modules with outstanding data reduction deliver extreme efficiency

#### Industry-leading data reduction maximizes storage efficiency

- Industry-leading 5:1 data reduction with deduplication and compression
- Total efficiency of 10:1 when thin provisioning is also included

### Best in Class Energy Efficiency

Meet your sustainability goals and lower your power-related costs

Environmental Efficiency

More storage with fewer watts
and in a smaller footprint

**85%** Less energy compared to other all-flash arrays