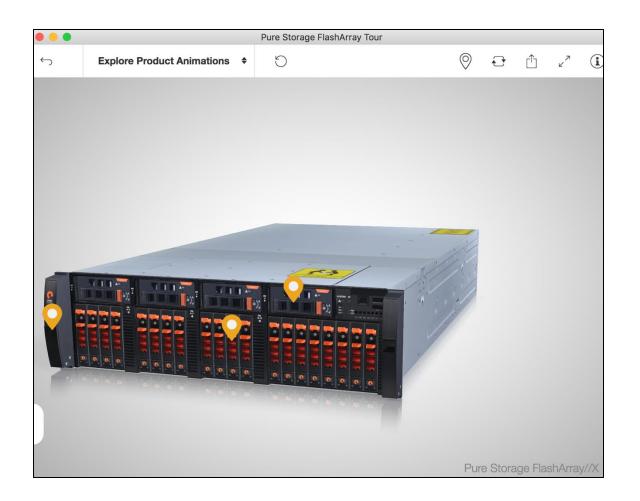

Go to <a href="https://testdrive.purestorage.com">https://testdrive.purestorage.com</a> or access via Partner Portal as follows:

Pure Storage FlashArray 3D Tour

Download the Pure Storage Array App from here:

Chrome/desktop install: <a href="http://m.kaon.com/c/ps">http://m.kaon.com/c/ps</a>

Android: <a href="https://play.google.com/store/apps/details?id=com.kaon.android.lepton.purestorage">https://play.google.com/store/apps/details?id=com.kaon.android.lepton.purestorage</a>

iOS: <a href="https://itunes.apple.com/us/app/pure-storage-flasharray-tour/id964925778?mt=8">https://itunes.apple.com/us/app/pure-storage-flasharray-tour/id964925778?mt=8</a>