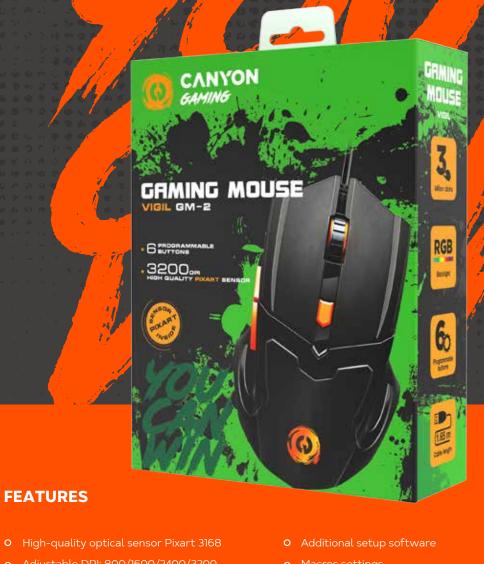

- O Cable length: 1.65 m
- o Canyon Twin Surface coating technology
- Response frequency: 125/250/500/1000 H;
- O Built-in memory for settings saving
- Scan frequency: 3000FPS

This ergonomic gaming mouse named Vigil with its aggressive design, will be your reliable assistant both in gaming battles and in everyday work. High-quality Pixart 3168 optical sensor provides pinpoint accuracy over the cursor control, and its resolution can be easily changed. 6 buttons can be quickly programmed according to the user's needs. Soft, rubberized coating makes the mouse very pleasant to touch. Together with stylish LED backlighting and optimal ergonomics, this mouse will give you with ultimate gaming experience.

- o Adjustable DPI: 800/1600/2400/3200
- O 6 programmable buttons
- o 1.65 m USB cable
- o Canyon Twin Surface coating technology

- o Built-in memory for saving user profile
- o Scanning frequency: 3000FPS