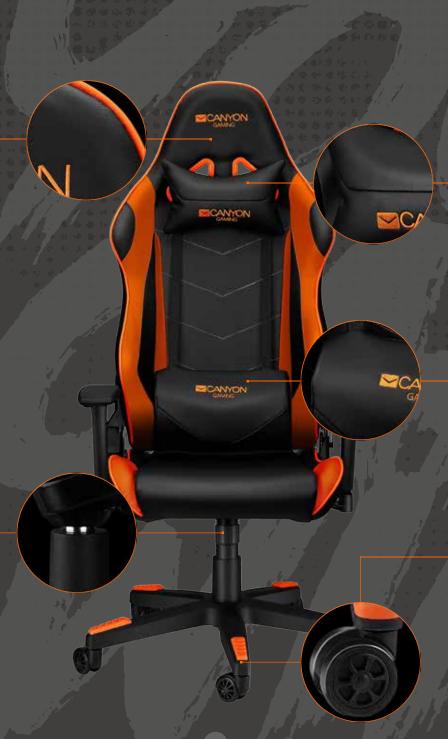

# NIGHTFALL

Gaming chair GC-7

A comfortable and stylish chair for long gaming sessions and work designed by Canyon engineers! This gaming chair will last a long time thanks to a 1.5 mm thick metal frame, and a strong and stable metal five-pointed base with polyurethane castors. Dense filler with memory effect and high-quality eco-leather coating provide maximum comfort. To help you to take a rest without losing control over the game, there is a convenient reclining backrest with well-designed support for the head and lower back, which can be locked at any angle between 90° and 150°. You can choose the most convenient angle of inclination of the chair using the built-in "Top Gun" mechanism. The armrests move up and down, back and forth, and 15° in and out to provide extra comfort for your arms. Sit back and immerse yourself in the game. This chair will help you to get a true rest!

5291485006617

- Dense foam filler with a memory effect
- High quality eco leather
- o 1.5 mm thick metal frame
- o 3D adjustable armrests

- "Top Gun" mechanism
- Tilted backrest 90°-150°
- Last generation Class-4 gas lift
- o Comfortable headrest

- Lower back support
- Metal base
- Silent polyurethane castors 60 mm
- o Maximum load up to 150 kg

#### HIGH-QUALITY LEATHER AND FOAM FILLING

The chair is covered by a high-quality eco-leather that echoes leather utilized in the interior of premium cars. The cover is perforated for better ventilation, which makes the seat more comfortable for the player. It is easy to clean, resistant to damage, and pleasant to the touch. High-quality foam filler gently supports the body, thus helping muscles to avoid discomfort and fatigue.

#### **HEADREST SUPPORT**

Winning in long battles is possible only when you're in a good mood and seated with maximum convenience. To ensure this, we equipped the chair with a soft cushion, which provides additional support for a head and allows a neck to rest. No more feeling of tightness in the neck and shoulders!

#### **LUMBAR SUPPORT**

The lower back is often subjected to excessive loads, so we paid special attention to the design of the lumbar support cushion. It will give you maximum comfort even if you want to play for many hours. Sit comfortably and win in long games!

#### FIRM AND STABLE BASE

5-star metallic base with 60 mm polyurethane castors provides the chair with excellent stability and quiet rolling on any surface. Thanks to this, the chair moves without excessive effort. Unfailing assistance for a perfect win!

#### **3D ARMRESTS**

These 3D-armrests are designed with the use of the latest technology. They can be moved forward and backward, up and down, and also up to 15° in and out. This allows you to avoid overstrain in the arms for a long time. Get maximum comfort even after many hours of play!

#### **METAL FRAME**

This chair is reinforced with a 1.5 mm thick metal frame. This is important for better durability and stability of the chair, as well as improved handling. Besides, this frame makes the construction of the chair even more reliable.