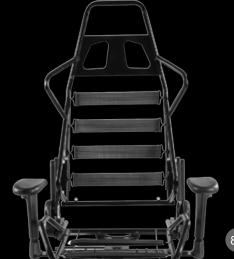

# NIGHTFALL

Gaming chair GC-7

A comfortable and stylish chair for long gaming sessions and work designed by Canyon engineers! This gaming chair will last a long time thanks to a 1.5 mm thick metal frame, and a strong and stable metal five-pointed base with polyurethane castors. Dense filler with memory effect and high-quality eco-leather coating provide maximum comfort. To help you to take a rest without losing control over the game, there is a convenient reclining backrest with well-designed support for the head and lower back, which can be locked at any angle between 90° and 150°. You can choose the most convenient angle of inclination of the chair using the built-in "Top Gun" mechanism. The armrests move up and down, back and forth, and 15° in and out to provide extra comfort for your arms. Sit back and immerse yourself in the game. This chair will help you to get a true rest!

#### **METAL FRAME**

This chair is reinforced with a 1.5 mm thick metal frame. This is important for better durability and stability of the chair, as well as improved handling. Besides, this frame makes the construction of the chair even more reliable.

#### **METAL FRAME**

1.5 mm metal frame strengthens the whole chair permeating all its parts with no compromise. It makes all your actions firm and make sure you won't miss your decisive shot. It's shape provides sleek and attractive aesthetic.