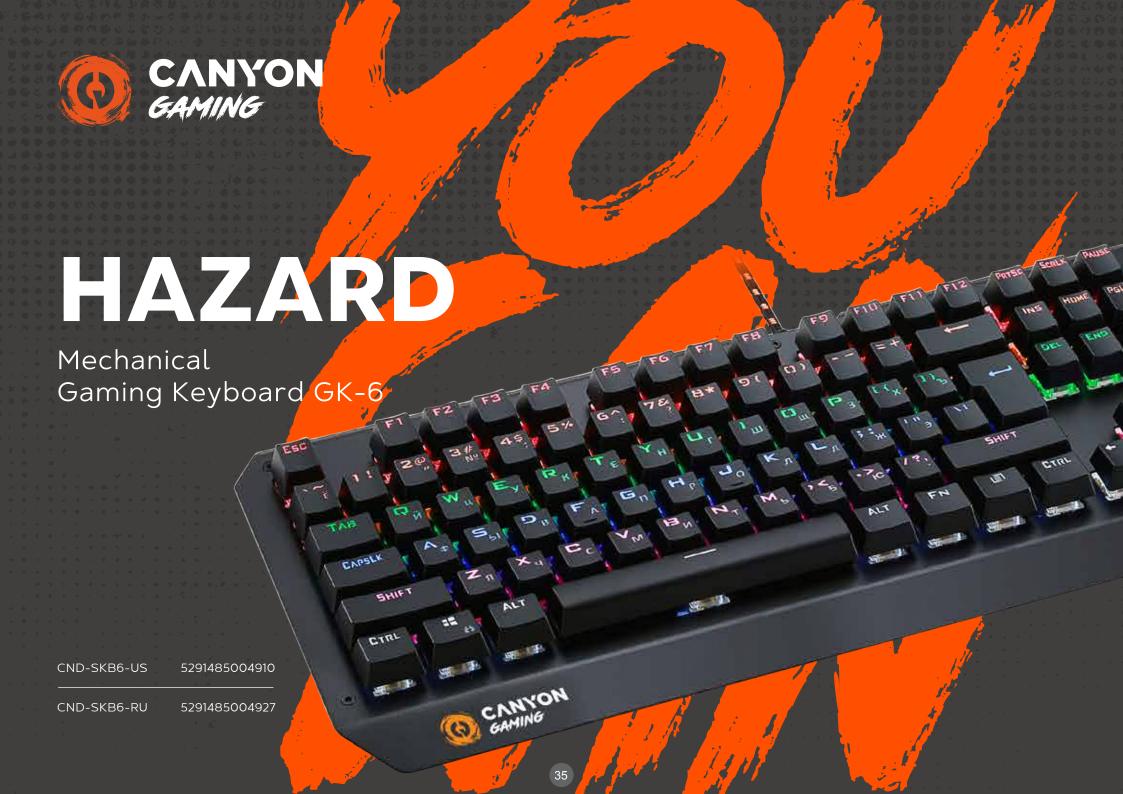

Macro unctions

Due to its innovative mechanical button mechanism, optimised key route and fast trigger actuation, this mechanical keyboard will help you to win like a real professional gamer. Each of the buttons can handle over 60 mln pressings. The keyboard has 20 types of vivid backlighting. We've created 10 pre-programmed combinations of lighting setup for a selection of most popular games. You can re-program 2 of these combinations according to your personal needs. Extended anti-ghosting and anti-jamming mechanism NKRO ensures flawless simultaneous keystrokes. Windows/Start button lock will provide interruption-free gaming. Just play, win and have no compromise!

- o Blue mechanical switches
- Key route 40 mm
- O Trigger actuation 2.4 mm with force 60+/-10g
- o 60 million pressings per button
- o NKRO anti-ghosting and anti-jamming function

- o 20 types of backlighting
- o 10 lighting presets for most popular games, 2 of them can be re-programmed
- Double-injection keycaps