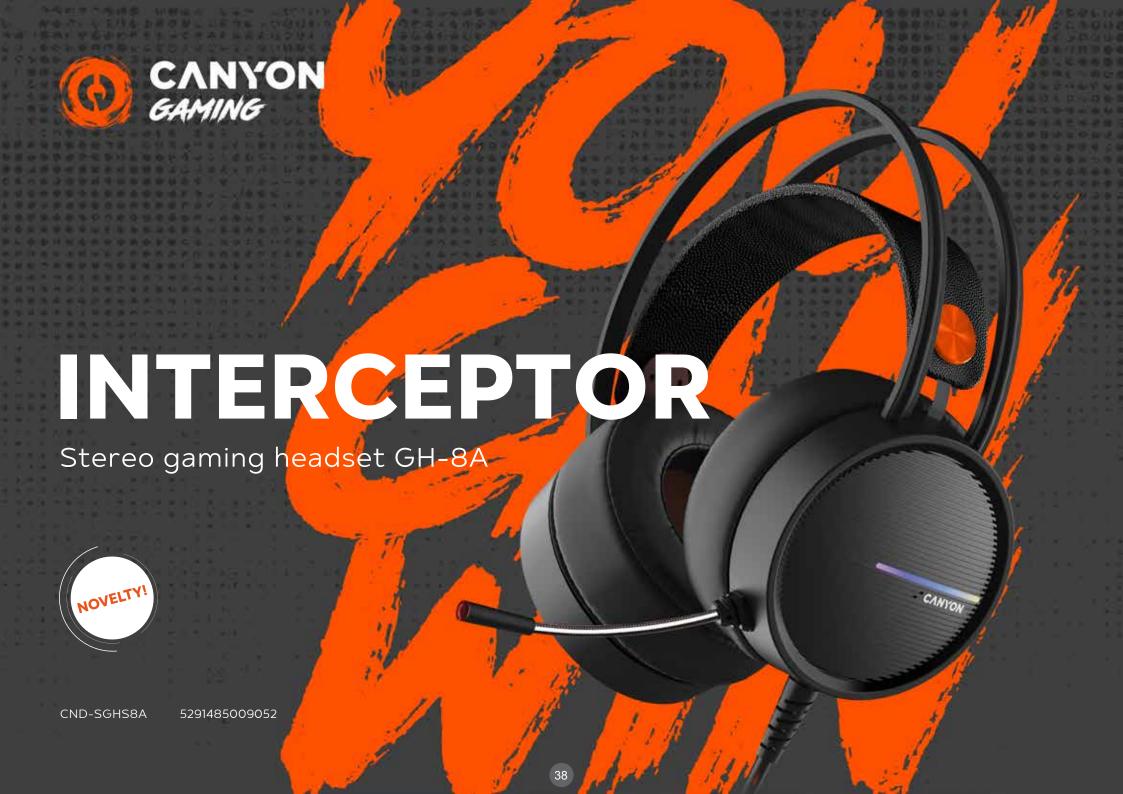

Anti Ghosting function,

Fast trigger actuation 2,4 mm

Backlight

For a completely immersive sound experience without any discomfort during long Internet gaming sessions we have designed these computer headsets Canyon CND-SGHS8A. The shape of big ear cushions allows to use the headset as long as possible with maximum convenience. Stereo superior audio performance creates rich volume and a 360-degree feeling with balanced sound ambiance. This advantageous characteristic allows a player to figure out fast where every sound comes from. Convenient omni-directional microphone perfectly transmits voice, and a two-meter cable allows to be at an optimal distance from the computer. The optimal shape of the model, stylish and lightweight design, convenient volume and microphone control - all this will delight game enthusiasts of any genre. Included splitter makes these PC headsets CND-SGHS8A compatible with any modern device equipped with a combined 3.5 mm audio socket. Great value for the good price!

Lightweight comfort design

Stereo Superior audio performance

Additional splitter 3.5mm included

Omni-directional microphone

Adjustable headband

Deep Bass

Cable length

Precise positioning

- O Cool gaming design with RGB light
- Adjustable headband
- Memory toam in ear cushion
- O Extra comfort for long-time usage
- O Stereo superior audio performance
- O Speaker: φ 50 mm

- O Impedance: 32 Ω
- O Sensitivity: 100±3 dB
- O Frequency: 20Hz-20kHz
- O Cable length: 2 m
- O Connection type: 2 x 3.5 mm + USB
- Additional splitter 3.5mm included