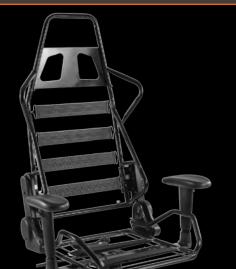

# NIGHTFALL

Gaming chair GC-7

A comfortable and stylish chair for long gaming sessions and work designed by Canyon engineers! This gaming chair will last a long time thanks to a 1.5 mm thick metal frame, and a strong and stable metal five-pointed base with polyurethane castors. Dense filler with memory effect and high-quality eco-leather coating provide maximum comfort. To help you to take a rest without losing control over the game, there is a convenient reclining backrest with well-designed support for the head and lower back, which can be locked at any angle between 90° and 150°. You can choose the most convenient angle of inclination of the chair using the built-in "Top Gun" mechanism. The armrests move up and down, back and forth, and 15° in and out to provide extra comfort for your arms. Sit back and immerse yourself in the game. This chair will help you to get a true rest!

#### **METAL FRAME**

This chair is reinforced with a 1.5 mm thick metal frame. This is important for better durability and stability of the chair, as well as improved handling. Besides, this frame makes the construction of the chair even more reliable.

#### **METAL FRAME**

1.5 mm metal frame strengthens the whole chair permeating all its parts with no compromise. It makes all your actions firm and make sure you won't miss your decisive shot. It's shape provides sleek and attractive aesthetic.