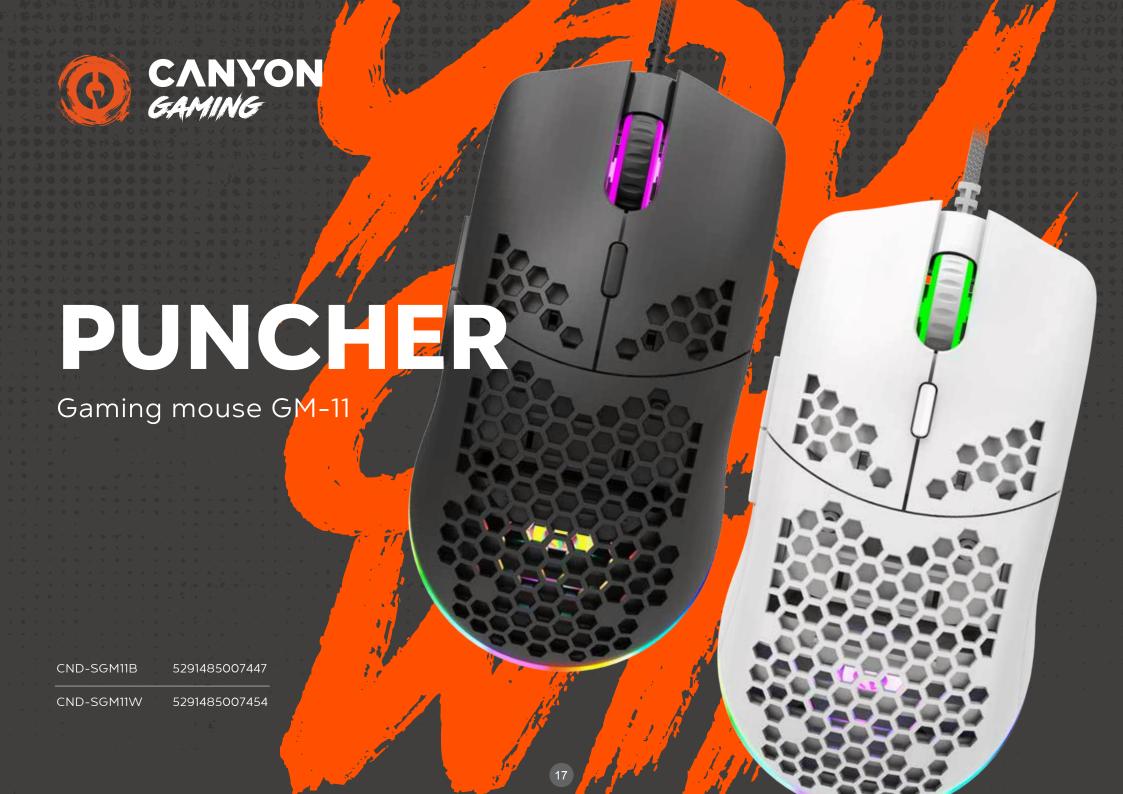

The arms muscles tend to get tired during any activity, and especially during prolonged work at the computer. To help you play restfully without excessive muscle strain, we created a mouse with a weight of only 69 grams. Weight reduction is achieved due to an innovative perforated housing and a durable cable with a novel ultra-light weave. Pixart PAW3519 optical sensor, 7 robust programmable buttons, optional parameter setting software, and macros open up extensive customization options. The shape of the mouse is suitable for both hands, and the perforation lets air cool the palms, preventing them from sweating. Mouse feet are made of high molecular weight polyethylene so that it can glide on any surface flawlessly. An excellent weapon to win in your favorite games!

- o Adjustable DPI 800/1600/2400/4200
- 7 programmable buttons
- o Ultra lightweight 69g

- USB cable with ferrite ring

- o Button lifespan: up to 5 mln clicks
- o Scanning frequency: 4000 FPS
- o Maximum acceleration: 10G
- o Maximum moving speed: 48 ips
- o Onboard memory
- O Macro functions
- O System requirements: Windows 10/8/7 / Mac OS

#### OPTIMIZED RESPONSIVENESS LIGHTWEIGHT BRAIDED FERRITE RING CABLE

Braid-coated cable and ferrite filter suppress high-frequency noise and improve signal speed and clarity. Durable and maneuverable, it is an integral part of high-quality mouse