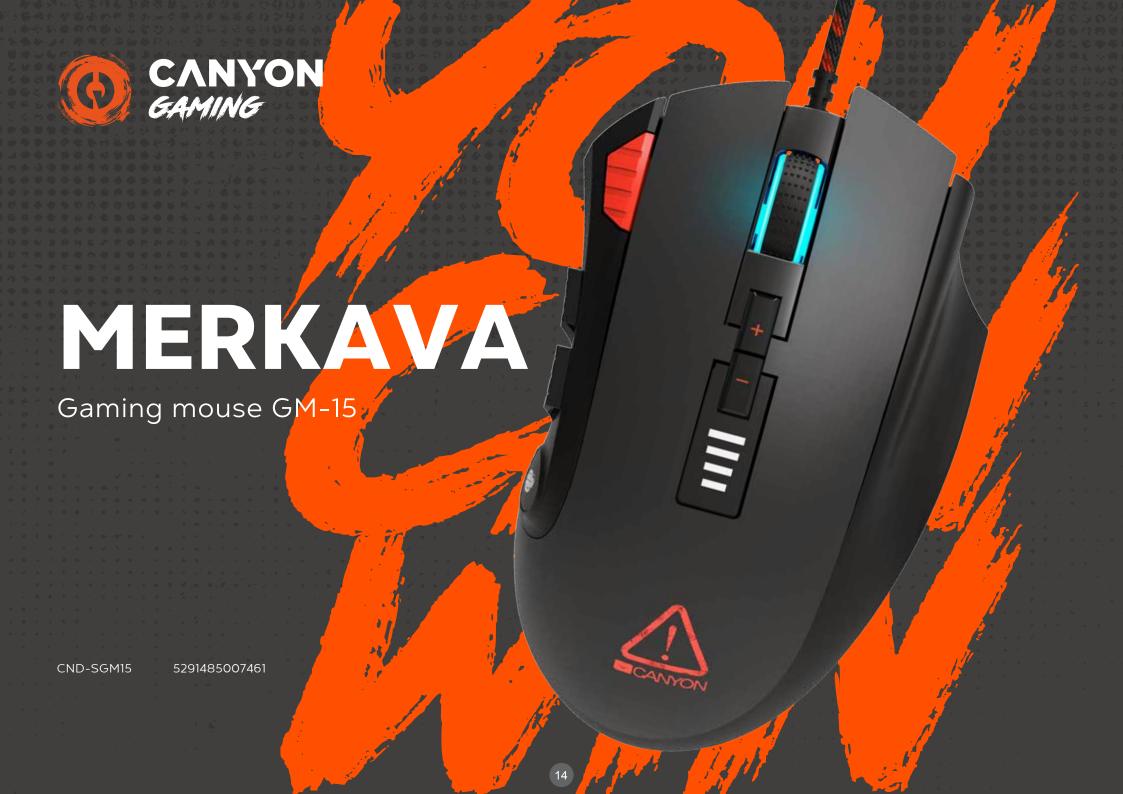

The Merkava GM-15 gaming mouse is an excellent functional weapon for games of various difficulty levels. It features the latest Sunplus 6662 optical sensor, convenient cable length for uninterrupted signal transmission, ergonomic shape, and anti-slip coating to help make even the longest gaming session engaging and comfortable. You can customize the functions of 12 buttons and store your settings reliably. Vivid RGB backlight helps create an atmosphere that matches the mood of your favorite game. The mouse has a wide DPI switching range from 400 to 12000. It is durable and comfortable, so it is perfect for both fun and everyday work on the computer.

Million o

Macro buttons

Weight adjustmer system

Programmable buttons

- o Sensor Sunplus 6662
- o 12 programmable buttons
- Macro-buttons
- 6 default DPI levels400/800/1600/2400/3200/5000
- o Maximum DPI 12000
- O Buttons lifespan up to 10 million clicks

12000 ..

O Ultra-weave USB cable with ferrite ring, 1.65m

- Weight adjustment system (3x3.5g)
- Enhanced RGB system of backligh
- Scanning frequency: 6000 FPS
- o Polling rate: 125/250/500/1000 Hz
- o Max acceleration: 22.5G
- o Max moving speed: 66 ips
- O Additional software to setup the settings
- O Macro functions
- Onboard memory to save the settings