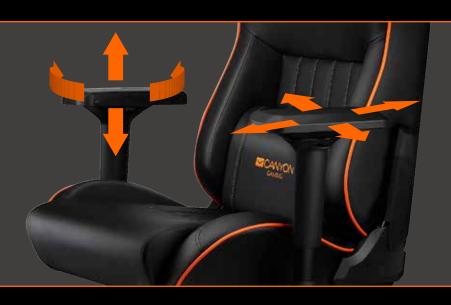

# NIGHTFALL

Gaming chair GC-7

A comfortable and stylish chair for long gaming sessions and work designed by Canyon engineers! This gaming chair will last a long time thanks to a 1.5 mm thick metal frame, and a strong and stable metal five-pointed base with polyurethane castors. Dense filler with memory effect and high-quality eco-leather coating provide maximum comfort. To help you to take a rest without losing control over the game, there is a convenient reclining backrest with well-designed support for the head and lower back, which can be locked at any angle between 90° and 150°. You can choose the most convenient angle of inclination of the chair using the built-in "Top Gun" mechanism. The armrests move up and down, back and forth, and 15° in and out to provide extra comfort for your arms. Sit back and immerse yourself in the game. This chair will help you to get a true rest!

#### **3D ARMRESTS**

These 3D-armrests are designed with the use of the latest technology. They can be moved forward and backward, up and down, and also up to 15° in and out. This allows you to avoid overstrain in the arms for a long time. Get maximum comfort even after many hours of play!

#### **4D ARMRESTS**

The armrests can be adjusted in all possible directions: vertically, horizontally and side-to-side with maximum flexibility. Your elbows will feel right even during the most intense battles. This feature helps you to keep your thighs up even in the lowest sitting point and feel yourself in maximum comfort through hours of gaming.

#### **3D ARMRESTS**

The armrests can be adjusted vertically, moved back and forth and 15 degrees inward and outward as well. They provide flexibility to make sure your elbows feel right during intense battles. This feature helps you to sit tightly and confidently through hours of gaming.