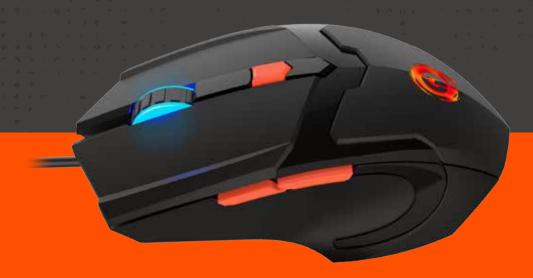

The performance of Star Raider gaming mouse allows using it both for games and everyday work. Pixart 3168 optical sensor provides high-precision control over mouse movements, which is very important for flawless gaming experience. You can program 6 buttons of the mouse and set up appropriate DPI values using its software. In addition to its excellent technical parameters, the mouse is pleasant to use due to its soft rubberized coating and stylish LED backlight. Simple and convenient mouse for masterful victories!

- O High-quality optical sensor Pixart 3168
- o Adjustable DPI: 800/1600/2400/3200
- O 6 programmable buttons
- o 1.65 m USB cable
- o Canyon Twin Surface coating technology

- O Additional setup software

- o Built-in memory for saving user profile
- o Scanning frequency: 3000FPS

Gaming