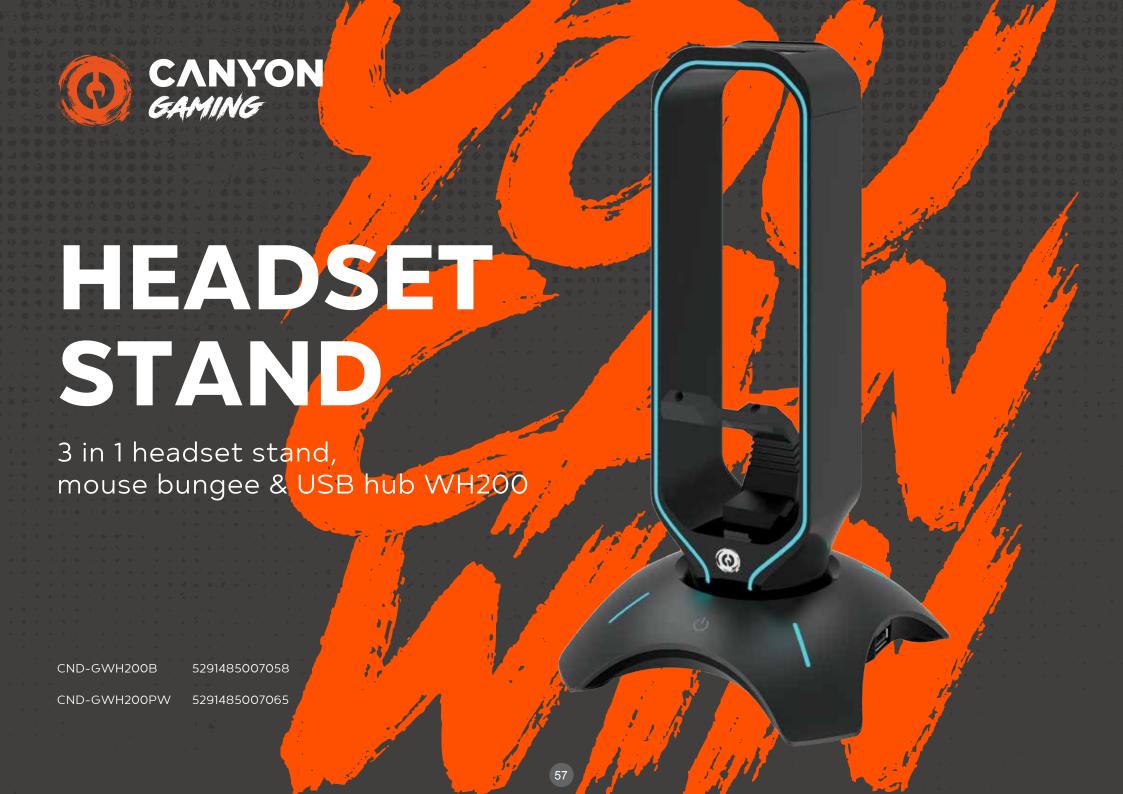

- O High capacity battery: 600 mAh
- o Charging via Type C port
- Compatibility: Nintendo Switch /Android / PC / PS3
- o Plug-and-play

Gaming

ACCESSORIES

The gaming mouse bungee is an important addition that keeps the cord from tangling and the rest of the items on the table from being accidentally dropped. Besides helping organize the play space, bungee enhances gaming performance by reducing mouse movement resistance, which improves reaction speed. This bungee model embodies maximum functionality, as it is equipped with a two-port USB hub, and its shape is adapted for convenient storage of a gaming headset. Embedded weights and anti-slip feet keep the gadget in place. Stylish RGB LED lighting brings the atmosphere to late gaming sessions. The perfect solution for small gaming spaces and for those who like to keep their table organized!

Colour RGB backlight

USB-A ports

Mouse cord

Flexible silicone neck

Rubberized weighted base

- Prevention of cord tangling
- o Headset stand
- O 2-port USB 2.0 hub
- 7 colors RGB backlight with control button
- O Flexible silicone arm
- o Internal weight to stabilize cable tension
- o Anti-slip rubber feet

## WORKSPACE OPTIMIZATION HEADSET STAND

Table clutter is often distracting and annoying. This model is designed to help you organize your gaming space to make playing and storing your gaming headset as convenient as possible. With this stylish gadget, even a small table will look completely different.

### MAXIMUM FUNCTIONALITY HUB FOR 2 USB-A PORTS

This bungee model is equipped with a dual-port USB hub to make the gadget as functional and useful as possible. You will be able to connect two devices through the built-in hub, which makes the gadget an excellent assistant not only during the game but also for work.

## WEIGHTED STABLE BASE ANTI-SLIP RUBBER FEET

A solid base with a weighted center and non-slip feet provide maximum stability, even during sudden mouse movements. Thanks to this, you can entirely focus on the game, maneuvering the mouse following the game tasks, and not the desktop organization's peculiarities.

## DESKTOP DECORATION 7 RGB COLOR MODES

LED lighting provides aesthetic and atmospheric lighting for the gaming space during late gaming sessions. You can choose one of seven shades of lighting to suit the mood or the specifics of the game to immerse yourself in the game and relax.

# MOUSE CORD BUNGEE FULL CONTROL OVER THE MOUSE CORD

The bungee is designed to protect the gaming mouse cord from twisting, and objects on the table from the threat of being knocked over to the floor due to its chaotic movement. Elimination of the cord weight factor makes the mouse faster and more agile. More control in the game means more victories!