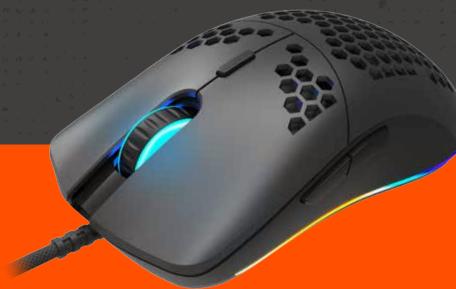

The arms muscles tend to get tired during any activity, and especially during prolonged work at the computer. To help you play restfully without excessive muscle strain, we created a mouse with a weight of only 69 grams. Weight reduction is achieved due to an innovative perforated housing and a durable cable with a novel ultra-light weave. Pixart PAW3519 optical sensor, 7 robust programmable buttons, optional parameter setting software, and macros open up extensive customization options. The shape of the mouse is suitable for both hands, and the perforation lets air cool the palms, preventing them from sweating. Mouse feet are made of high molecular weight polyethylene so that it can glide on any surface flawlessly. An excellent weapon to win in your favorite games!

- o Adjustable DPI 800/1600/2400/4200
- 7 programmable buttons
- o Ultra lightweight 69g

- USB cable with ferrite ring

- o Button lifespan: up to 5 mln clicks
- o Scanning frequency: 4000 FPS
- o Maximum acceleration: 10G
- o Maximum moving speed: 48 ips
- o Onboard memory
- O Macro functions
- O System requirements: Windows 10/8/7 / Mac OS

#### OPTIMIZED RESPONSIVENESS LIGHTWEIGHT BRAIDED FERRITE RING CABLE

Braid-coated cable and ferrite filter suppress high-frequency noise and improve signal speed and clarity. Durable and maneuverable, it is an integral part of high-quality mouse