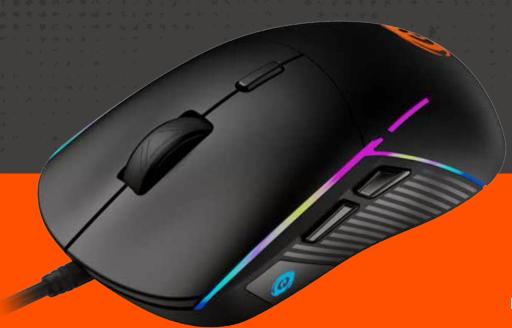

LIGHTING

Canyon Shadder will make your opponents shudder from the magnitude of your skill. All-black body with RGB backlight shines in the dark of a battleground.

There are six programmable buttons, six sensitivity levels, and six backlight effects modes. Delightfully devilish! Thanks to the Canyon software, you can adjust all of this to your taste. Don't forget to assign macro functions – Shadder supports this, as well.

This mouse has an Instant 725F sensor on board, with a maximum sensitivity of 7200 DPI. The buttons are designed to withstand 5 million clicks, and the braided cable will serve you till the end of time.

Programmable DPI levels

Macro functions

RGB backlight

on 6 s back

1,65 m cable length

- High quality Instant 725F sensor
- o 6 DPI levels
- DPI setting: max 7200 (adjustable by software)
- O Polling rate: 125 Hz

- o 6 programmable buttons
- o Braided USB cable, 1.65 m
- o Additional software to setup the settings
- O Button's lifespan up to 5 million clicks
- O Macros assignments

Canyon GM-211 is an advanced gaming mouse – a tool of choice to dominate in the virtual battle. It is armed with the Instant 725 sensor, which has a polling rate of 125 Hz and six levels of DPI setting: from 800 up to 7200. Six programmable buttons give you an advantage in quick action, and built-in memory saves and protects your settings. Speaking of hardware, the buttons' life cycle is 5 million clicks, plus the cable is protected from interference with a ferrite ring. Step up your game now!