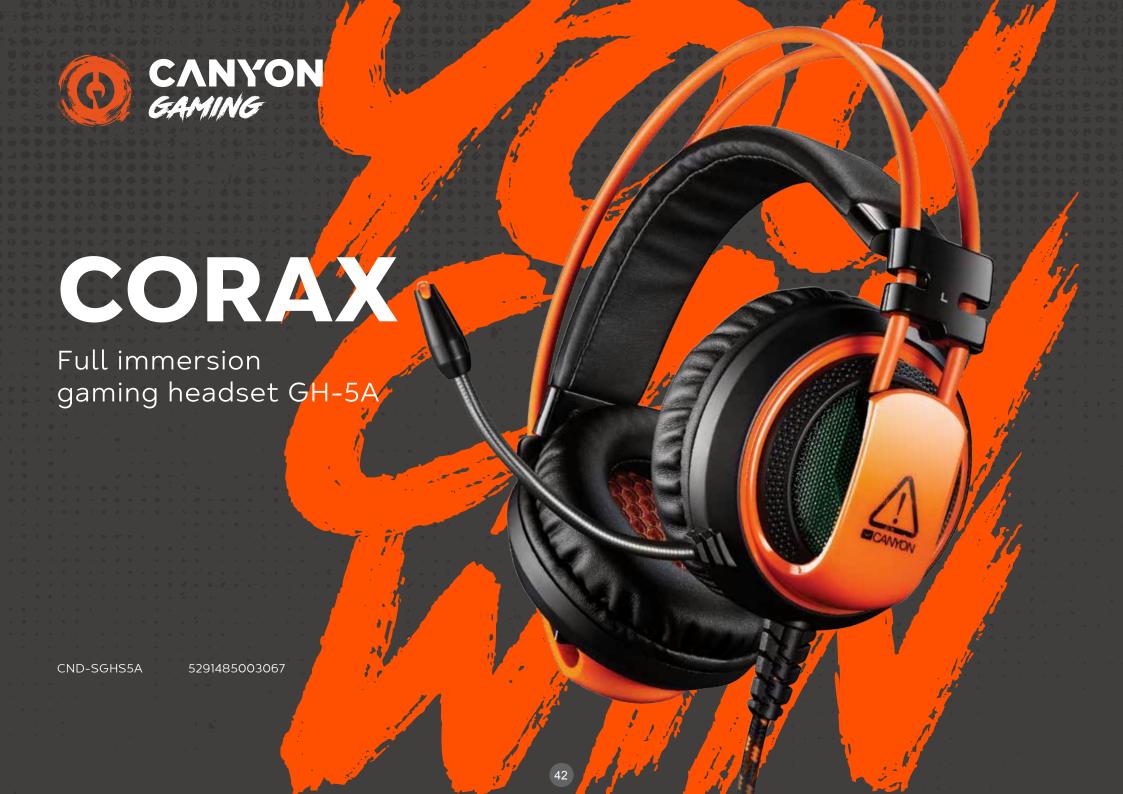

Anti Ghosting function,

Fast trigger actuation 2,4 mm

Backlight

For a completely immersive sound experience without any discomfort during long Internet gaming sessions we have designed these computer headsets Canyon CND-SGHS8A. The shape of big ear cushions allows to use the headset as long as possible with maximum convenience. Stereo superior audio performance creates rich volume and a 360-degree feeling with balanced sound ambiance. This advantageous characteristic allows a player to figure out fast where every sound comes from. Convenient omni-directional microphone perfectly transmits voice, and a two-meter cable allows to be at an optimal distance from the computer. The optimal shape of the model, stylish and lightweight design, convenient volume and microphone control - all this will delight game enthusiasts of any genre. Included splitter makes these PC headsets CND-SGHS8A compatible with any modern device equipped with a combined 3.5 mm audio socket. Great value for the good price!

Lightweight comfort design

Stereo Superior audio performance

Additional splitter 3.5mm included

Omni-directional microphone

Adjustable headband

Deep Bass

Cable length

Precise positioning

- O Cool gaming design with RGB light
- Adjustable headband
- Memory toam in ear cushion
- O Extra comfort for long-time usage
- O Stereo superior audio performance
- O Speaker: φ 50 mm

- O Impedance: 32 Ω
- O Sensitivity: 100±3 dB
- O Frequency: 20Hz-20kHz
- O Cable length: 2 m
- O Connection type: 2 x 3.5 mm + USB
- Additional splitter 3.5mm included