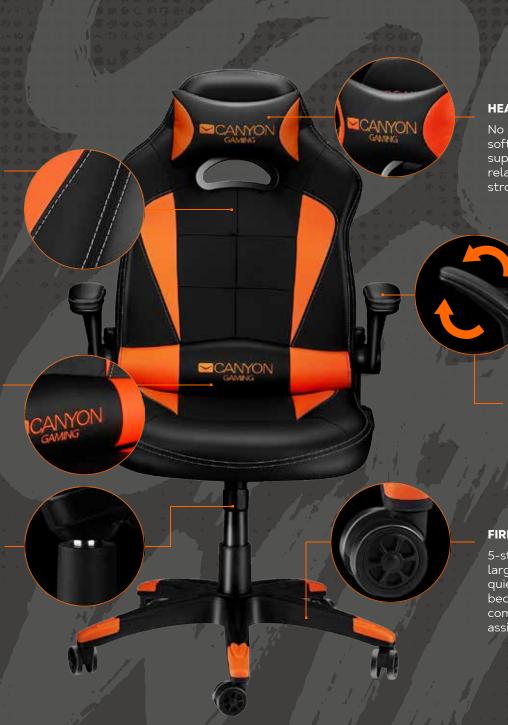

# NIGHTFALL

Gaming chair GC-7

A comfortable and stylish chair for long gaming sessions and work designed by Canyon engineers! This gaming chair will last a long time thanks to a 1.5 mm thick metal frame, and a strong and stable metal five-pointed base with polyurethane castors. Dense filler with memory effect and high-quality eco-leather coating provide maximum comfort. To help you to take a rest without losing control over the game, there is a convenient reclining backrest with well-designed support for the head and lower back, which can be locked at any angle between 90° and 150°. You can choose the most convenient angle of inclination of the chair using the built-in "Top Gun" mechanism. The armrests move up and down, back and forth, and 15° in and out to provide extra comfort for your arms. Sit back and immerse yourself in the game. This chair will help you to get a true rest!

5291485006617

- Dense foam filler with a memory effect
- High quality eco leather
- o 1.5 mm thick metal frame
- o 3D adjustable armrests

- "Top Gun" mechanism
- Tilted backrest 90°-150°
- Last generation Class-4 gas lift
- o Comfortable headrest

- Lower back support
- Metal base
- Silent polyurethane castors 60 mm
- o Maximum load up to 150 kg

#### HIGH-QUALITY LEATHER AND FOAM FILLING

The chair is covered by a high-quality eco-leather that echoes leather utilized in the interior of premium cars. The cover is perforated for better ventilation, which makes the seat more comfortable for the player. It is easy to clean, resistant to damage, and pleasant to the touch. High-quality foam filler gently supports the body, thus helping muscles to avoid discomfort and fatigue.

#### **HEIGHT ADJUSTMENT**

The chair has a reliable gas lift, which allows you to adjust the seat height with maximum precision. Due to this, you can conveniently sit at any table, avoiding unnecessary strain on the arms and shoulders. Gas lift is made with the latest technology, which has undergone rigorous testing.

#### **HEADREST SUPPORT**

Winning in long battles is possible only when you're in a good mood and seated with maximum convenience. To ensure this, we equipped the chair with a soft cushion, which provides additional support for a head and allows a neck to rest. No more feeling of tightness in the neck and shoulders!

#### **LUMBAR SUPPORT**

The lower back is often subjected to excessive loads, so we paid special attention to the design of the lumbar support cushion. It will give you maximum comfort even if you want to play for many hours. Sit comfortably and win in long games!

#### FIRM AND STABLE BASE

5-star metallic base with 60 mm polyurethane castors provides the chair with excellent stability and quiet rolling on any surface. Thanks to this, the chair moves without excessive effort. Unfailing assistance for a perfect win!

#### "TOP GUN" MECHANISM

The Top Gun mechanism built under the seat allows you to tilt the chair slightly forward or backward. The force that you need to apply for tilting is easily adjustable by using a spring mechanism. If you prefer to sit on a chair locked in one position, use the special lock under the seat to make the chair stationary.

#### **3D ARMRESTS**

These 3D-armrests are designed with the use of the latest technology. They can be moved forward and backward, up and down, and also up to 15° in and out. This allows you to avoid overstrain in the arms for a long time. Get maximum comfort even after many hours of play!

#### **METAL FRAME**

This chair is reinforced with a 1.5 mm thick metal frame. This is important for better durability and stability of the chair, as well as improved handling. Besides, this frame makes the construction of the chair even more reliable.