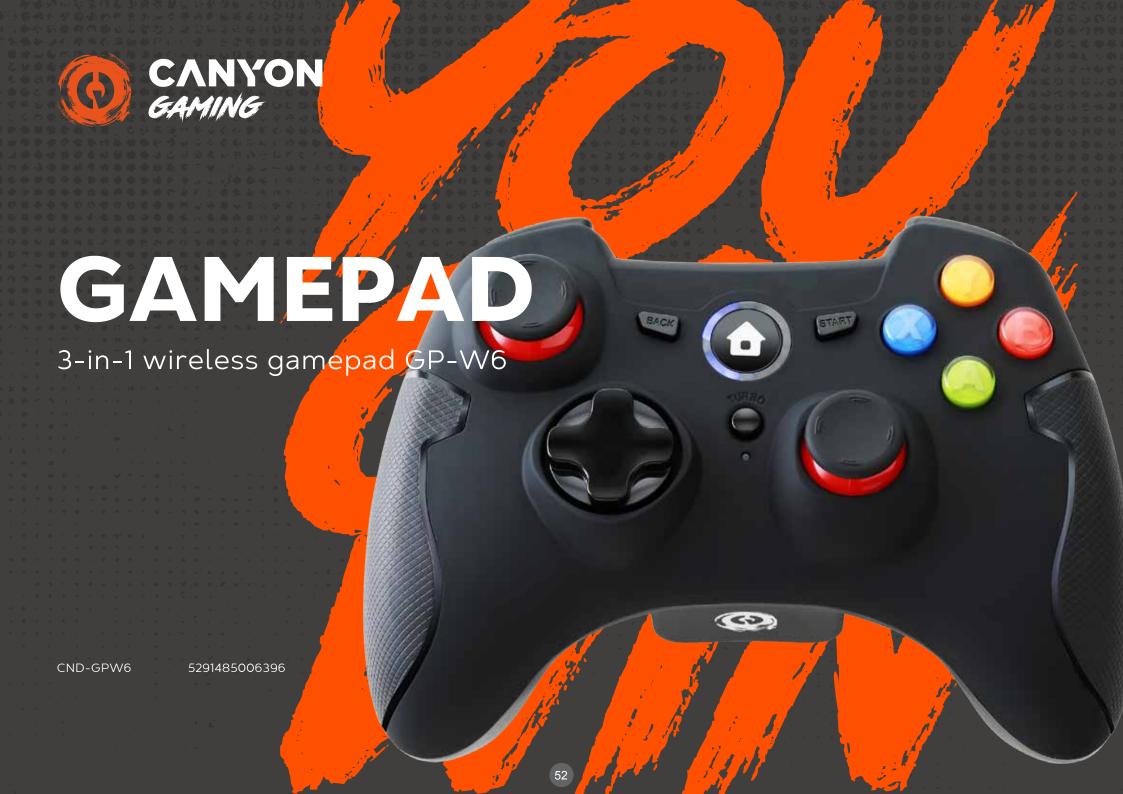

- o Sensitivity: 100±3 dB
- o Frequency: 20-20 kH
- O Cable length: 2 m+/-10%
- Plugs: 2\*3,5 mn
- Adaptor 2\*3,5 to combined 1\*3,5

This wireless gamepad was made for ultimate gaming experience on PlayStation 4. The main innovation implemented into this gamepad is a built-in touchpad allowing more control over the game. The LED-lighting of the touchpad can be set up in your favorite color. Vibration feedback makes you feel every collision and crash of a game. The gamepad works within a range of 10 meters from its receiver using fast wireless connection technology. The M1-M4 buttons can be reprogrammed and remapped according to your personal gaming needs. Action repeat mode is switched on by turning on turbo mode. And forget about batteries - this gamepad is rechargeable, working for up to 10 hours on a single charge.

Wireless

Vibration feedback

Transmission distance

- O Wireless connection within 10m range
- o 20 buttons
- Rechargeable, including 1m charging cable
- O Battery performance: up to 10 hours
- O Dual motors for sensitive feedback
- o Built-in touchpad
- o Smart LED-lighting

- O Vibration feedback
- O Turbo mode
- Additional patented programmable buttons
- O Macro Functions
- o Smart LED-lighting
- o Compatible with PlayStation 4

## STABLE 10-METER WIRELESS CONNECTION

Ultra-fast wireless connection technology allows to playing from the distance of up to 10 meters. The gamepad is connected to a gaming console via USB dongle.

## PROGRAMMABLE BUTTONS

Let's create a real command Centre out of this small gamepad! You can reprogram all of the 20 buttons, including 4 patented M1-M4 like never before. Set up macros and destroy all your enemies in a single click.

### **SMART LED-LIGHTING**

The gamepad has a built-in LED color panel that can be set up according to your favorite color. A perfect feature for team players - gather your tribe into a group of up to 8 players and be a leader.

### **BUILT-IN TOUCHPAD**

Jump, slide, run, shoot! Using the touchpad you can control your character however you want - just swipe up to throw a grenade or double tap to accelerate. The touch panel is also handy when it comes to off-game text typing, so you'll never get stuck with login-password input and searching for a gaming hint on the internet.

### RECHARGEABLE

With its built-in 600 mAh battery, the gamepad can work for up to 10 hours on a single charge. 1-meter long charging cable is included into the package.

# DUAL MOTORS, TURBO MODE AND VIBRATION FEEDBACK

Jump, slide, run, shoot! Using the touchpad you can control your character however you want.