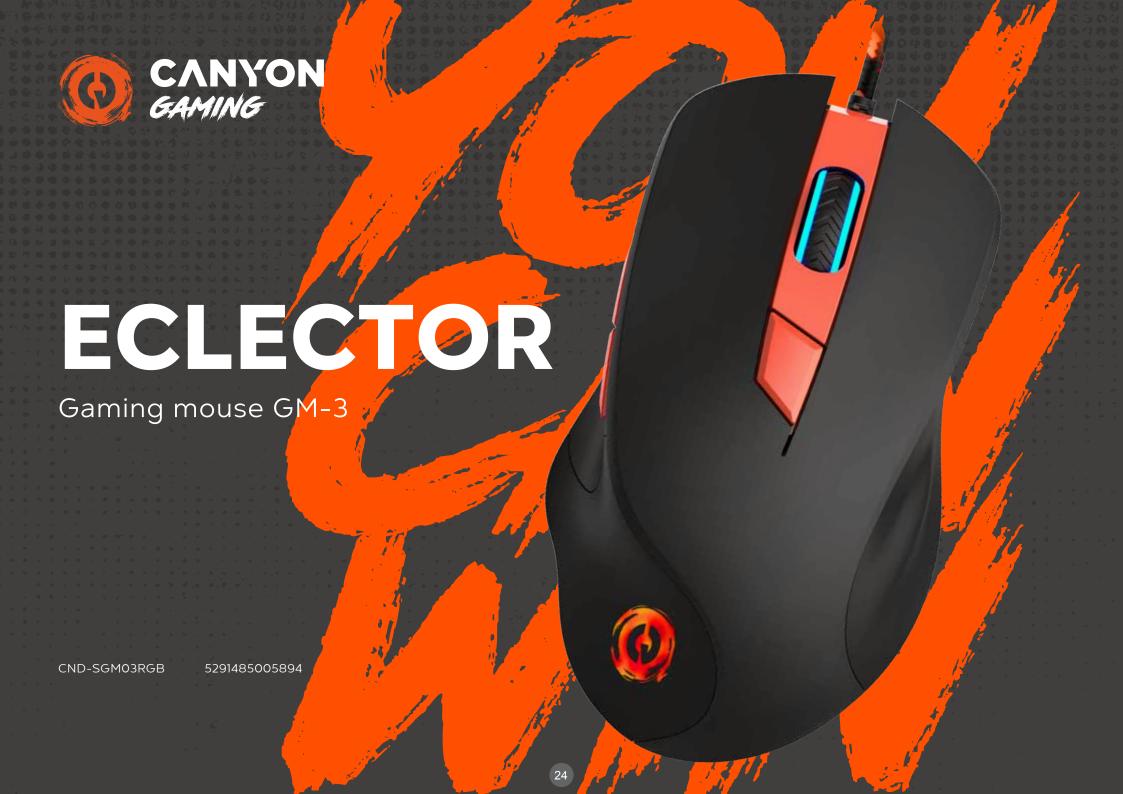

If you're looking for a reliable gaming mouse with minimalistic design, Canyon Eclector is a great find! 6 buttons, programmed in accordance with your individual preferences, high-quality optical sensor, convenient cable length, smooth signal transmission, ergonomic shape, RGB backlight, non-slip coating - all these features will help to make a long gaming session more immersive and convenient. The mouse is durable and comfortable, and also it has a wide DPI range, which is useful both for playing games and daily work.

Customization

RGB backlight

5 million clicks

Programmable buttons

Canyon technology

O High-quality optical sensor Pixart 3168

3200.

- o Programmable DPI settings800/1200/2400/3200
- O 6 programmable buttons
- o RGB backlight
- Stylish braided cable with ferrite ring to protect against signal loss

- O Cable length: 1.65 m
- o Canyon Twin Surface coating technology
- Response frequency: 125/250/500/1000 H;
- O Built-in memory for settings saving
- Scan frequency: 3000FPS

This ergonomic gaming mouse named Vigil with its aggressive design, will be your reliable assistant both in gaming battles and in everyday work. High-quality Pixart 3168 optical sensor provides pinpoint accuracy over the cursor control, and its resolution can be easily changed. 6 buttons can be quickly programmed according to the user's needs. Soft, rubberized coating makes the mouse very pleasant to touch. Together with stylish LED backlighting and optimal ergonomics, this mouse will give you with ultimate gaming experience.