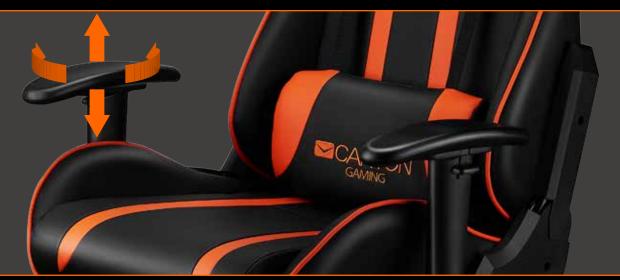

#### **3D ARMRESTS**

These 3D-armrests are designed with the use of the latest technology. They can be moved forward and backward, up and down, and also up to 15° in and out. This allows you to avoid overstrain in the arms for a long time. Get maximum comfort even after many hours of play!

#### **4D ARMRESTS**

The armrests can be adjusted in all possible directions: vertically, horizontally and side-to-side with maximum flexibility. Your elbows will feel right even during the most intense battles. This feature helps you to keep your thighs up even in the lowest sitting point and feel yourself in maximum comfort through hours of gaming.

#### **3D ARMRESTS**

The armrests can be adjusted vertically, moved back and forth and 15 degrees inward and outward as well. They provide flexibility to make sure your elbows feel right during intense battles. This feature helps you to sit tightly and confidently through hours of gaming.

#### **2D ARMRESTS**

The armrests can be adjusted vertically (up and down), and moved back and forth as well. They provide flexibility to make sure your elbows feel right during intense battles. This feature helps you to sit tightly and confidently through hours of gaming.