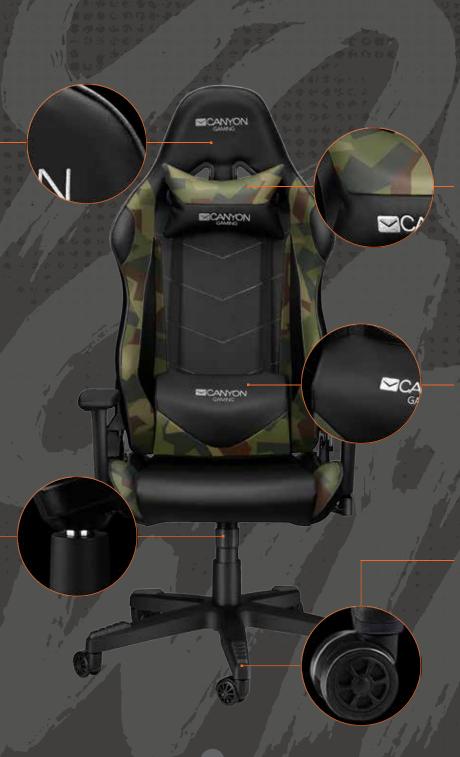

# NIGHTFALL

Gaming chair GC-7

A comfortable and stylish chair for long gaming sessions and work designed by Canyon engineers! This gaming chair will last a long time thanks to a 1.5 mm thick metal frame, and a strong and stable metal five-pointed base with polyurethane castors. Dense filler with memory effect and high-quality eco-leather coating provide maximum comfort. To help you to take a rest without losing control over the game, there is a convenient reclining backrest with well-designed support for the head and lower back, which can be locked at any angle between 90° and 150°. You can choose the most convenient angle of inclination of the chair using the built-in "Top Gun" mechanism. The armrests move up and down, back and forth, and 15° in and out to provide extra comfort for your arms. Sit back and immerse yourself in the game. This chair will help you to get a true rest!

5291485006617

- Dense foam filler with a memory effect
- High quality eco leather
- o 1.5 mm thick metal frame
- o 3D adjustable armrests

- "Top Gun" mechanism
- Tilted backrest 90°-150°
- Last generation Class-4 gas lift
- o Comfortable headrest

- Lower back support
- Metal base
- Silent polyurethane castors 60 mm
- o Maximum load up to 150 kg

#### HIGH-QUALITY LEATHER AND FOAM FILLING

The chair is covered by a high-quality eco-leather that echoes leather utilized in the interior of premium cars. The cover is perforated for better ventilation, which makes the seat more comfortable for the player. It is easy to clean, resistant to damage, and pleasant to the touch. High-quality foam filler gently supports the body, thus helping muscles to avoid discomfort and fatigue.

#### **HEIGHT ADJUSTMENT**

The chair has a reliable gas lift, which allows you to adjust the seat height with maximum precision. Due to this, you can conveniently sit at any table, avoiding unnecessary strain on the arms and shoulders. Gas lift is made with the latest technology, which has undergone rigorous testing.

#### **HEADREST SUPPORT**

Winning in long battles is possible only when you're in a good mood and seated with maximum convenience. To ensure this, we equipped the chair with a soft cushion, which provides additional support for a head and allows a neck to rest. No more feeling of tightness in the neck and shoulders!

#### **LUMBAR SUPPORT**

The lower back is often subjected to excessive loads, so we paid special attention to the design of the lumbar support cushion. It will give you maximum comfort even if you want to play for many hours. Sit comfortably and win in long games!

#### FIRM AND STABLE BASE

5-star metallic base with 60 mm polyurethane castors provides the chair with excellent stability and quiet rolling on any surface. Thanks to this, the chair moves without excessive effort. Unfailing assistance for a perfect win!

#### **3D ARMRESTS**

These 3D-armrests are designed with the use of the latest technology. They can be moved forward and backward, up and down, and also up to 15° in and out. This allows you to avoid overstrain in the arms for a long time. Get maximum comfort even after many hours of play!

#### **METAL FRAME**

This chair is reinforced with a 1.5 mm thick metal frame. This is important for better durability and stability of the chair, as well as improved handling. Besides, this frame makes the construction of the chair even more reliable.