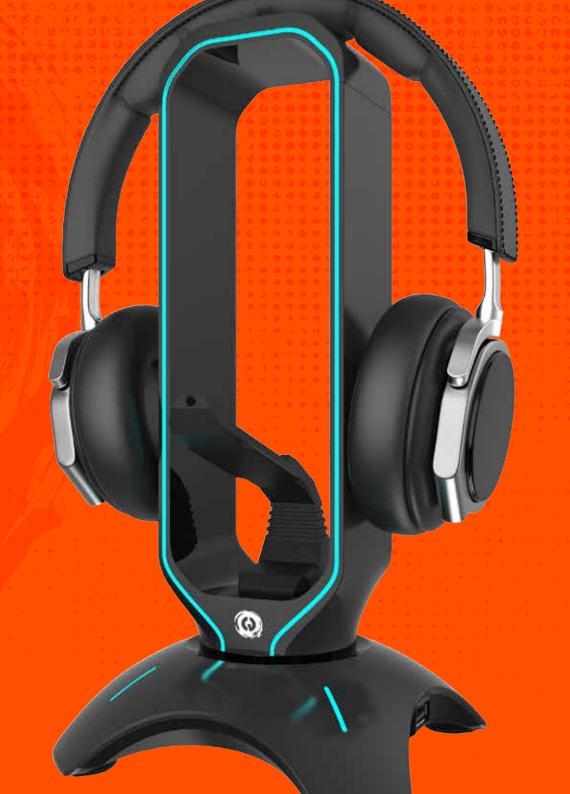

- O High capacity battery: 600 mAh
- o Charging via Type C port
- Compatibility: Nintendo Switch /Android / PC / PS3
- o Plug-and-play

Gaming

ACCESSORIES

The gaming mouse bungee is an important addition that keeps the cord from tangling and the rest of the items on the table from being accidentally dropped. Besides helping organize the play space, bungee enhances gaming performance by reducing mouse movement resistance, which improves reaction speed. This bungee model embodies maximum functionality, as it is equipped with a two-port USB hub, and its shape is adapted for convenient storage of a gaming headset. Embedded weights and anti-slip feet keep the gadget in place. Stylish RGB LED lighting brings the atmosphere to late gaming sessions. The perfect solution for small gaming spaces and for those who like to keep their table organized!

Colour RGB backlight

USB-A ports

Mouse cord

Flexible silicone neck

Rubberized weighted base

- Prevention of cord tangling
- o Headset stand
- O 2-port USB 2.0 hub
- 7 colors RGB backlight with control button
- O Flexible silicone arm
- o Internal weight to stabilize cable tension
- o Anti-slip rubber feet

## WORKSPACE OPTIMIZATION HEADSET STAND

Table clutter is often distracting and annoying. This model is designed to help you organize your gaming space to make playing and storing your gaming headset as convenient as possible. With this stylish gadget, even a small table will look completely different.

### MAXIMUM FUNCTIONALITY HUB FOR 2 USB-A PORTS

This bungee model is equipped with a dual-port USB hub to make the gadget as functional and useful as possible. You will be able to connect two devices through the built-in hub, which makes the gadget an excellent assistant not only during the game but also for work.

## WEIGHTED STABLE BASE ANTI-SLIP RUBBER FEET

A solid base with a weighted center and non-slip feet provide maximum stability, even during sudden mouse movements. Thanks to this, you can entirely focus on the game, maneuvering the mouse following the game tasks, and not the desktop organization's peculiarities.

## DESKTOP DECORATION 7 RGB COLOR MODES

LED lighting provides aesthetic and atmospheric lighting for the gaming space during late gaming sessions. You can choose one of seven shades of lighting to suit the mood or the specifics of the game to immerse yourself in the game and relax.

# MOUSE CORD BUNGEE FULL CONTROL OVER THE MOUSE CORD

The bungee is designed to protect the gaming mouse cord from twisting, and objects on the table from the threat of being knocked over to the floor due to its chaotic movement. Elimination of the cord weight factor makes the mouse faster and more agile. More control in the game means more victories!