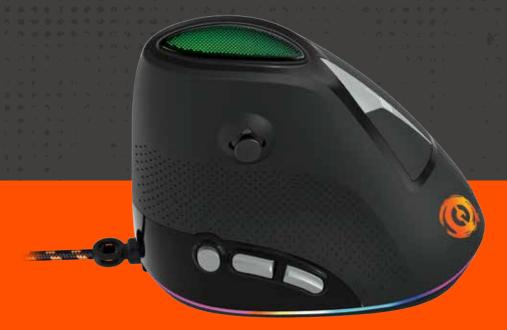

This vertical gaming mouse equipped with a joystick is something that many advanced players were really looking forward to! It was created to ease an excessive load on a hand and forearm muscles during long-lasting gaming or working sessions. Using this mouse is like using a pen or a pencil, so you do not have to get used to the new gadget for more than a few days. In addition to maximum ergonomics, the mouse has a ton of additional features that will please any fan of multifunctional gadgets. It has everything you need for a productive game: a high-precision optical sensor with a range of settings from 500 to 4800 DPI, 7 programmable buttons, extensive customization options, uninterrupted signal transmission, and even embedded joystick. A pleasant-touch rubberized coating and multi-color RGB backlight make the user experience even more impressive. The Emisat mouse would be a real hit in your gaming toolset!

Macro

Modes RGE

Cable length

ess wrist. strain

o High-quality optical sensor Pixart PAW3212

CANYON

480o.

- o 7 programmable buttons
- O Adjustable DPI:500/1000/2000/3000/4000/4800
- o Dual mode 5D joystick
- o Additional software to setup the settings
- O Macro functions

- o 10 modes of backlight effects
- o 1.65m braided USB cable with a ferrite ring to protect against signal loss
- Compatible with Windows 10/8/7/ and Mac OS
- o Less wrist strain

The mouse made by hazardous minds for those gamers who play their favourite games to the extreme. Due to 9 customized buttons and 4 removable extra weights per 5 grams each, the mouse has great capabilities to get you to the top. Using mouse driver you can set up macros, assign button commands, response rate, DPI, and create player profile according to your own gaming needs. Onboard memory module allows to transfer custom settings and your entire player profile to other computers. No matter what grip you have, twin surface coating technology will provide extra durability and prevent from scratches and fingerprints. And awesome "fire-coloured" LED lighting helps you to enjoy long night gaming sessions and simply looks cool! A perfect weapon for a certain victory.