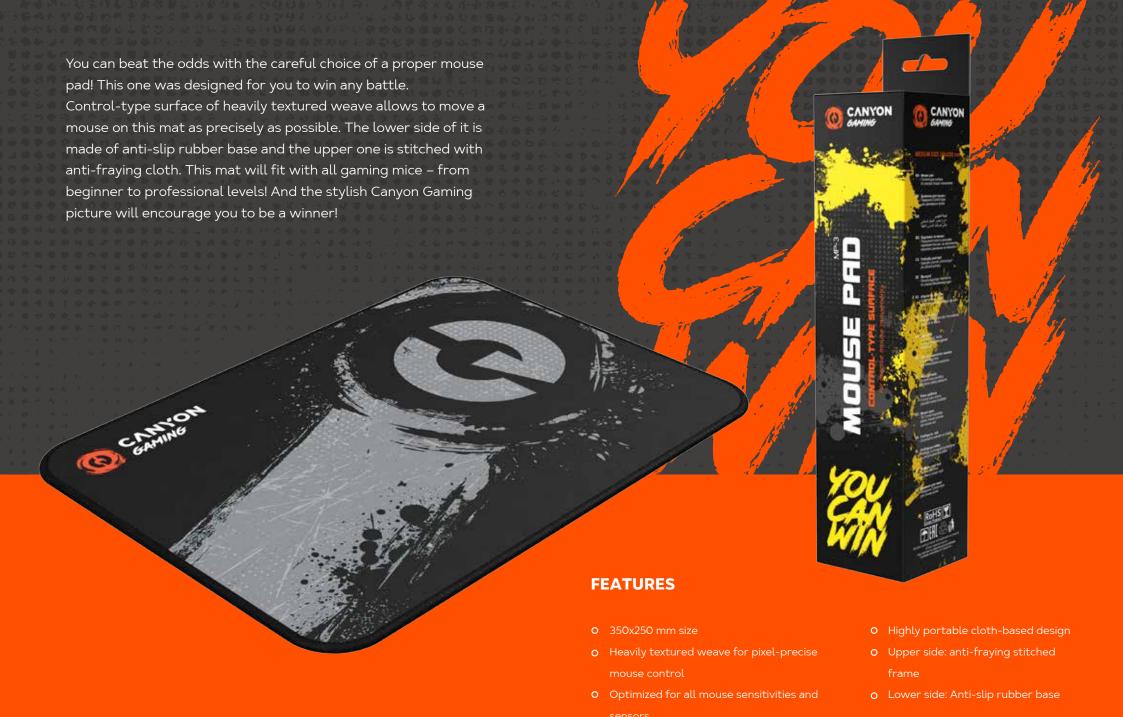

# MOUSEPAD

Gaming Mouse pad 350x250 mm «Control» MP-3

CND-CMP3

5291485001810

CANYON GAMING

# MOUSE PAD

Extra-large pad for mouse and keyboard 930x350x430 mm «Control» MP-10

CND-CMP10

5291485007706

This mat will simultaneously protect your desk surface and make your gaming mouse movements more comfortable and precise. The well-thought-out asymmetrical shape allows you to place everything you need for play and work on the table with maximum convenience. The right side of the mat provides room for mouse maneuvers, while the left side for the keyboard saves space for the monitor.

The durable jacquard weave surface is optimized to maximize mouse control. Neatly stitched edges protect the mat from abrasion and increase durability. A simple, harmonious design will make a stylish addition to the workspace.

- o Surface optimized for precise and fast
- O Fits all mouse sensitivities and sensors
- O Size accommodates keyboard and mouse
- o Anti-fray stitched edges