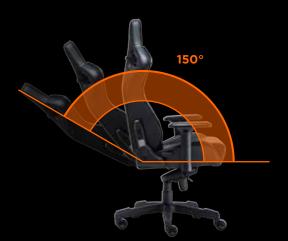

# NIGHTFALL

Gaming chair GC-7

A comfortable and stylish chair for long gaming sessions and work designed by Canyon engineers! This gaming chair will last a long time thanks to a 1.5 mm thick metal frame, and a strong and stable metal five-pointed base with polyurethane castors. Dense filler with memory effect and high-quality eco-leather coating provide maximum comfort. To help you to take a rest without losing control over the game, there is a convenient reclining backrest with well-designed support for the head and lower back, which can be locked at any angle between 90° and 150°. You can choose the most convenient angle of inclination of the chair using the built-in "Top Gun" mechanism. The armrests move up and down, back and forth, and 15° in and out to provide extra comfort for your arms. Sit back and immerse yourself in the game. This chair will help you to get a true rest!

Take a rest without losing control over the game! You can recline the back of the chair 90°-150°, stretch, and give the muscles of the back and arms to relax. A few minutes of relaxation - and you can play again at full power!