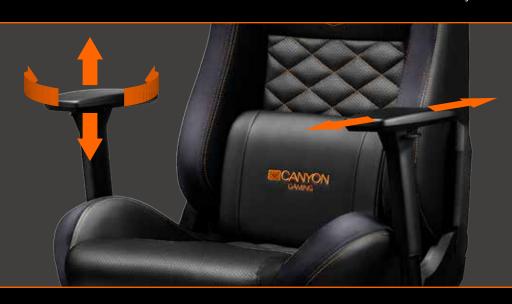

#### **3D ARMRESTS**

These 3D-armrests are designed with the use of the latest technology. They can be moved forward and backward, up and down, and also up to 15° in and out. This allows you to avoid overstrain in the arms for a long time. Get maximum comfort even after many hours of play!

#### **4D ARMRESTS**

The armrests can be adjusted in all possible directions: vertically, horizontally and side-to-side with maximum flexibility. Your elbows will feel right even during the most intense battles. This feature helps you to keep your thighs up even in the lowest sitting point and feel yourself in maximum comfort through hours of gaming.

#### **3D ARMRESTS**

The armrests can be adjusted vertically, moved back and forth and 15 degrees inward and outward as well. They provide flexibility to make sure your elbows feel right during intense battles. This feature helps you to sit tightly and confidently through hours of gaming.

#### **2D ARMRESTS**

The armrests can be adjusted vertically (up and down), and moved back and forth as well. They provide flexibility to make sure your elbows feel right during intense battles. This feature helps you to sit tightly and confidently through hours of gaming.