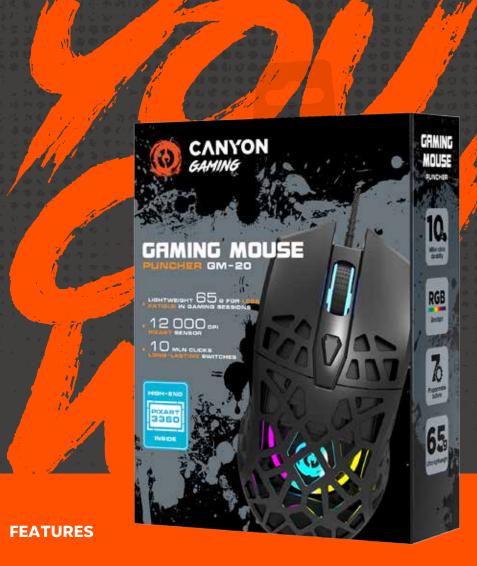

- O 6 programmable buttons
- O USB cable with ferrite ring, 1.65 m
- O Additional software to setup the settings
- O Macros setting
- o Onboard memory to storage your settings

The CND-SGM20 embodies the latest trends in gaming mice and cursor motion technologies. Unique and eye-catching perforations reduce weight and lessen skin sweating, thus making the body feel more comfortable. Teflon feet improve glide, and an ultra-lightweight braided cable reduces mouse braking. The professional optical sensor Pixart 3360 with DPI range from 1000 to 12000 dots, 7 durable programmable buttons, optional software for setting parameters and macros open up extensive customization options for your individual gaming needs. The shape of the mouse is suitable for right hand. RGB lighting with ten effects will enhance your gaming experience. A gadget worth adding to your gaming arsenal!

Ri s back

Million click

Ult lightv

Onboard memory

Special perforated design

Programmable buttons

- o Perforated housing
- Reduced mouse weight to diminish arm muscle fatigue
- o Mouse weight 65 grams
- o Maximum acceleration 50G
- o Professional sensor Pixart 3360
- o Teflon feet
- O DPI range from 1000 to 12000 dots
- O 7 programmable buttons

- o RGB backlight
- o 10 lighting effects
- o Lightweight USB cable1.65m braided with ferrite ring
- o Response frequency125/250/500/1000 Hz
- O Additional software for settings setup
- O Macros assignment