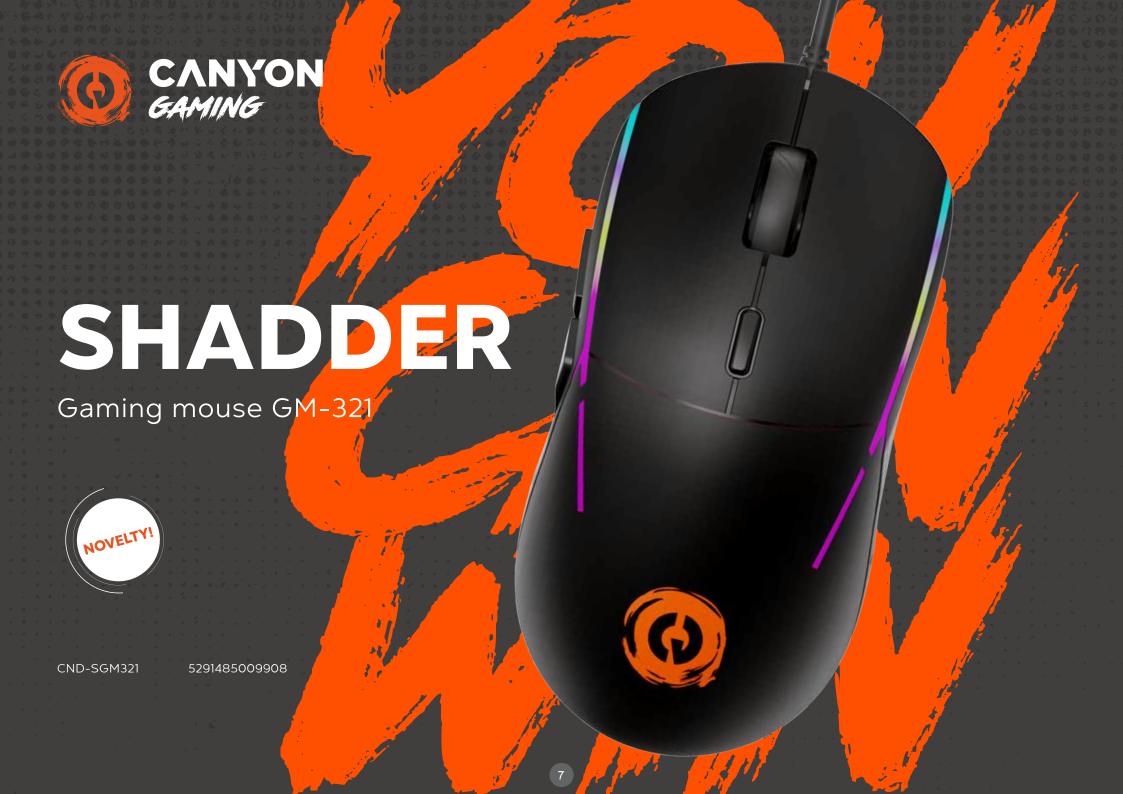

LIGHTING

Canyon Shadder will make your opponents shudder from the magnitude of your skill. All-black body with RGB backlight shines in the dark of a battleground.

There are six programmable buttons, six sensitivity levels, and six backlight effects modes. Delightfully devilish! Thanks to the Canyon software, you can adjust all of this to your taste. Don't forget to assign macro functions – Shadder supports this, as well.

This mouse has an Instant 725F sensor on board, with a maximum sensitivity of 7200 DPI. The buttons are designed to withstand 5 million clicks, and the braided cable will serve you till the end of time.