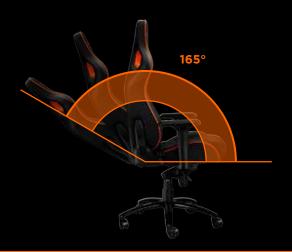

Take a rest without losing control over the game! You can recline the back of the chair 90°-150°, stretch, and give the muscles of the back and arms to relax. A few minutes of relaxation - and you can play again at full power!

Make a pause between harsh gaming battles. Tilt the backrest in the angle of 90°-165°, stretch your back and relax your lumbar area. In a few minutes you will be ready for a new adventure. Multifunctional mechanism "Multiblock" matches your body weight and helps to adjust balance and tension for effortless and secure gaming, without any muscle fatigue. Tilt locking system ensures the most reliably locked position of any part of the chair under all angles.