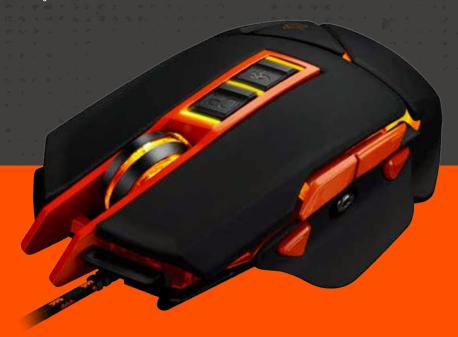

- o 10 modes of backlight effects
- o 1.65m braided USB cable with a ferrite ring to protect against signal loss
- Compatible with Windows 10/8/7/ and Mac OS
- o Less wrist strain

The mouse made by hazardous minds for those gamers who play their favourite games to the extreme. Due to 9 customized buttons and 4 removable extra weights per 5 grams each, the mouse has great capabilities to get you to the top. Using mouse driver you can set up macros, assign button commands, response rate, DPI, and create player profile according to your own gaming needs. Onboard memory module allows to transfer custom settings and your entire player profile to other computers. No matter what grip you have, twin surface coating technology will provide extra durability and prevent from scratches and fingerprints. And awesome "fire-coloured" LED lighting helps you to enjoy long night gaming sessions and simply looks cool! A perfect weapon for a certain victory.

Million clicks

Backlight

Programmable

gy a

Weight adjustment system

- o 9 programmable buttons
- Cool design with LED backlight
- Adjustable DPI: 1000/2400/3200/6400
- Adjustable weight control removable20g (4x5g)
- o Twin Surface coaling technology
- o Total customization software
- o Built-in memory module to save settings
- o Braided cable with ferrite filter