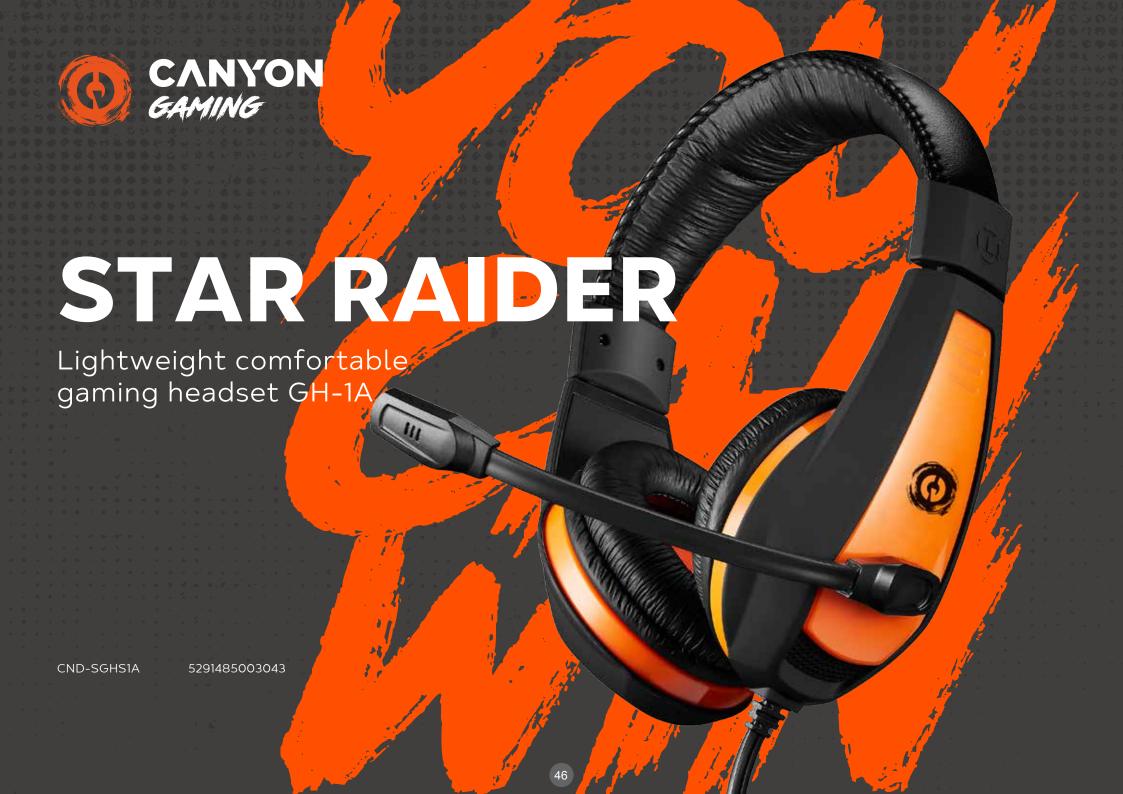

The performance of Star Raider gaming mouse allows using it both for games and everyday work. Pixart 3168 optical sensor provides high-precision control over mouse movements, which is very important for flawless gaming experience. You can program 6 buttons of the mouse and set up appropriate DPI values using its software. In addition to its excellent technical parameters, the mouse is pleasant to use due to its soft rubberized coating and stylish LED backlight. Simple and convenient mouse for masterful victories!

- O High-quality optical sensor Pixart 3168
- o Adjustable DPI: 800/1600/2400/3200
- O 6 programmable buttons
- o 1.65 m USB cable
- o Canyon Twin Surface coating technology

- O Additional setup software

- o Built-in memory for saving user profile
- o Scanning frequency: 3000FPS

Gaming