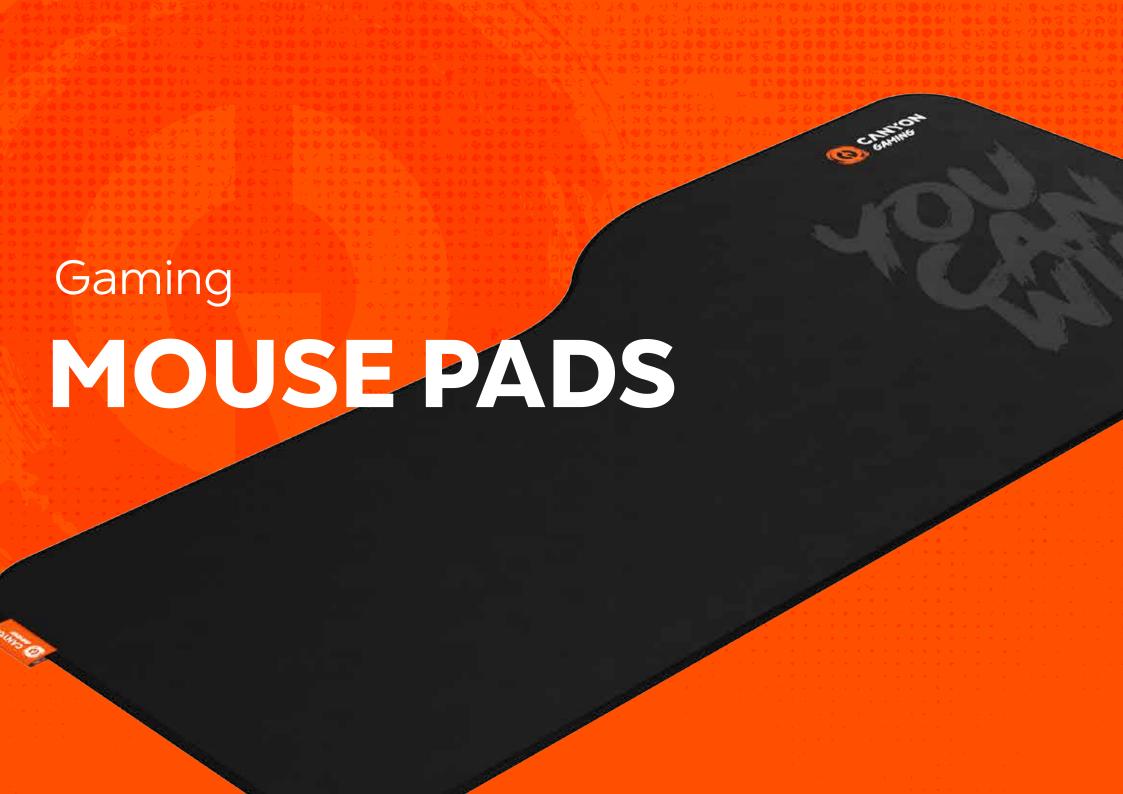

# MOUSE PAD

Extra-large pad for mouse and keyboard 930x350x430 mm «Control» MP-10

CND-CMP10

5291485007706

This mat will simultaneously protect your desk surface and make your gaming mouse movements more comfortable and precise. The well-thought-out asymmetrical shape allows you to place everything you need for play and work on the table with maximum convenience. The right side of the mat provides room for mouse maneuvers, while the left side for the keyboard saves space for the monitor.

The durable jacquard weave surface is optimized to maximize mouse control. Neatly stitched edges protect the mat from abrasion and increase durability. A simple, harmonious design will make a stylish addition to the workspace.

- o Surface optimized for precise and fast
- O Fits all mouse sensitivities and sensors
- O Size accommodates keyboard and mouse
- o Anti-fray stitched edges

# OPTIMIZED SURFACE PERFECT CONTROL OVER A MOUSE MOVEMENT

The durable jacquard weave surface is optimized to maximize control over the mouse movement.

# ANTI-FRAY STITCHED EDGES STRENGTH AND DURABILITY

The edges of the mat are carefully stitched to protect against abrasion and increase durability. The dense surface of the mat prevents dust accumulation, thus keeping it clean for a longer time.

## TABLE PROTECTION LARGE SURFACE AND CONVENIENT SHAPE

The large area of the mat helps protect your desk surface from scratches and scuffs that can be caused by a mouse or keyboard. The well-thought-out asymmetrical shape allows you to place everything you need for play and work on the table with maximum convenience. The right side of the mat provides optimal space for various mouse maneuvers, while the left side for the keyboard takes up less space in width.