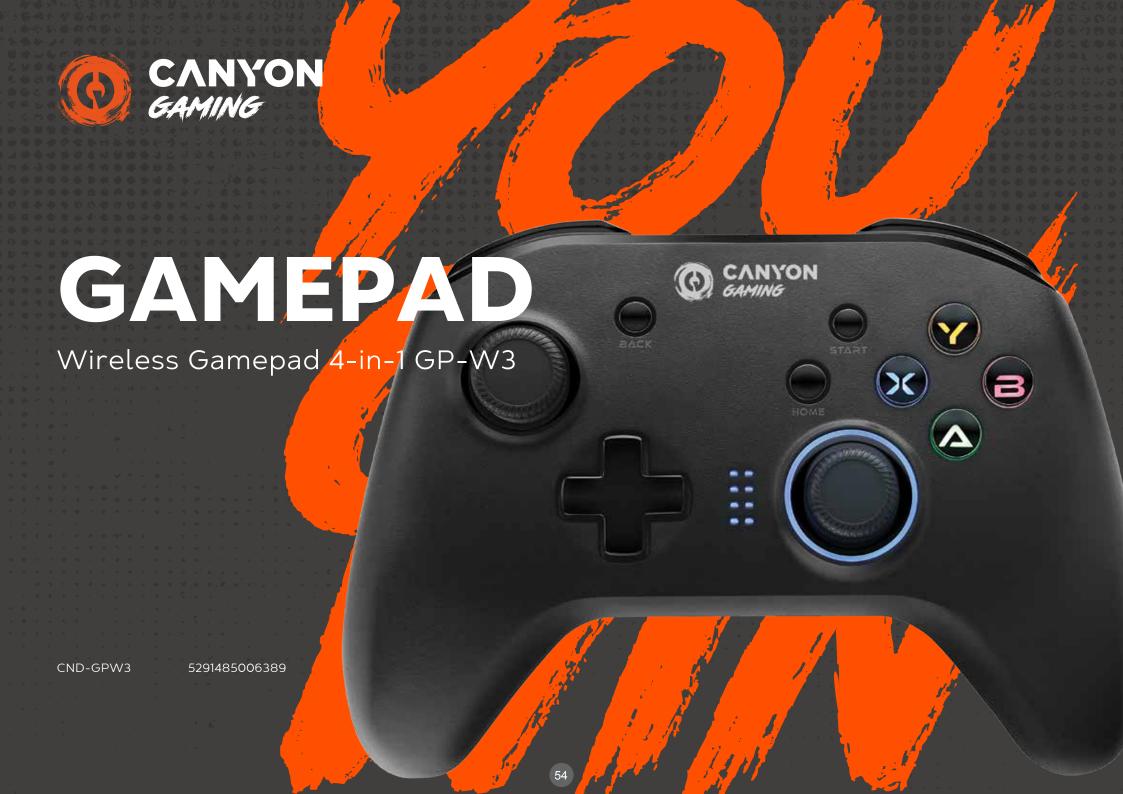

- o Sensitivity: 100±3 dB
- o Frequency: 20-20 kH
- O Cable length: 2 m+/-10%
- Plugs: 2\*3,5 mn
- Adaptor 2\*3,5 to combined 1\*3,5

This wireless gamepad was made for ultimate gaming experience on PlayStation 4. The main innovation implemented into this gamepad is a built-in touchpad allowing more control over the game. The LED-lighting of the touchpad can be set up in your favorite color. Vibration feedback makes you feel every collision and crash of a game. The gamepad works within a range of 10 meters from its receiver using fast wireless connection technology. The M1-M4 buttons can be reprogrammed and remapped according to your personal gaming needs. Action repeat mode is switched on by turning on turbo mode. And forget about batteries - this gamepad is rechargeable, working for up to 10 hours on a single charge.

Wireless

Vibration feedback

Transmission distance

- O Wireless connection within 10m range
- o 20 buttons
- Rechargeable, including 1m charging cable
- O Battery performance: up to 10 hours
- O Dual motors for sensitive feedback
- o Built-in touchpad
- o Smart LED-lighting

- O Vibration feedback
- O Turbo mode
- Additional patented programmable buttons
- O Macro Functions
- o Smart LED-lighting
- o Compatible with PlayStation 4

## PROGRAMMABLE BUTTONS

Let's create a real command Centre out of this small gamepad! You can reprogram all of the 20 buttons, including 4 patented M1-M4 like never before. Set up macros and destroy all your enemies in a single click.

### **SMART LED-LIGHTING**

The gamepad has a built-in LED color panel that can be set up according to your favorite color. A perfect feature for team players - gather your tribe into a group of up to 8 players and be a leader.

### **BUILT-IN TOUCHPAD**

Jump, slide, run, shoot! Using the touchpad you can control your character however you want - just swipe up to throw a grenade or double tap to accelerate. The touch panel is also handy when it comes to off-game text typing, so you'll never get stuck with login-password input and searching for a gaming hint on the internet.

### RECHARGEABLE

With its built-in 600 mAh battery, the gamepad can work for up to 10 hours on a single charge. 1-meter long charging cable is included into the package.