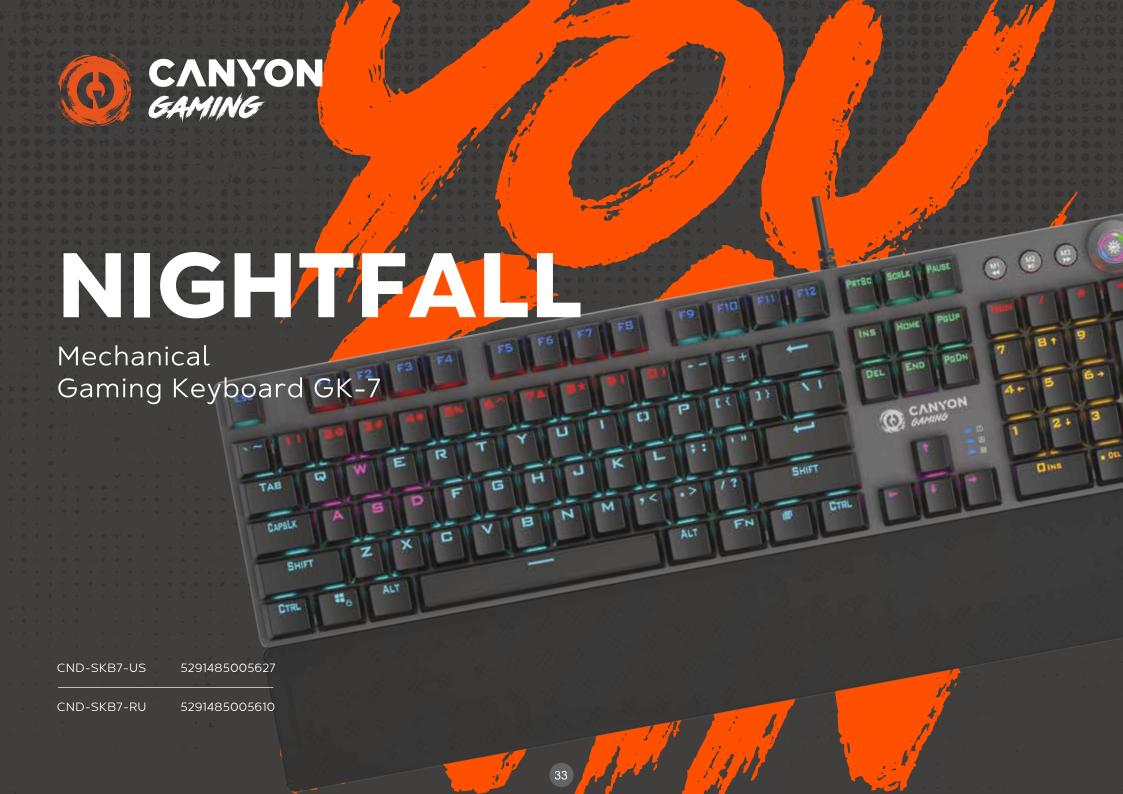

Let your enemies quiver in fear after the night falls!

This pro-level keyboard has black mechanical switches, acknowledged as the best technology for gaming so far. The keys mechanism is constructed with tiny gaps between actuation and release points, allowing to perform actions without an actual "click", with least possible pressing force. Each button is equipped with a Dual Core IC chip, where one core is responsible for NKRO anti-ghosting and anti-jamming technology and the other one - for custom lighting. In terms of design, this keyboard is a real blast! 22 customized types of backlight look amazing and the removable magnetic wrist rest helps to maintain full power during late night gaming sessions. Using Canyon Gaming software, you can assign macros and re-program button actions according to your personal gaming needs.

Immerse in your favourite games and stay up all night!

- o Black Canyon mechanical switches
- O Key route 4.0 mm
- Trigger actuation 1.5 mmwith force 80+/-10g
- o 60 million pressings per button
- NKRO anti-ghosting and anti-jamming function
- o Dual core IC chip

- O Multifunctional volume control
- Full customization software
- o Macros assignments
- o "Windows/Start" button lock
- o 22 types of backlighting
- o Removable magnetic wrist rest
- O Braided cable with ferrite magnet ring
- O Double-injection keycaps