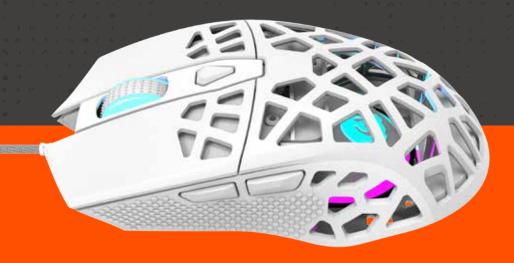

- O 6 programmable buttons
- O USB cable with ferrite ring, 1.65 m
- O Additional software to setup the settings
- O Macros setting
- o Onboard memory to storage your settings

The CND-SGM20 embodies the latest trends in gaming mice and cursor motion technologies. Unique and eye-catching perforations reduce weight and lessen skin sweating, thus making the body feel more comfortable. Teflon feet improve glide, and an ultra-lightweight braided cable reduces mouse braking. The professional optical sensor Pixart 3360 with DPI range from 1000 to 12000 dots, 7 durable programmable buttons, optional software for setting parameters and macros open up extensive customization options for your individual gaming needs. The shape of the mouse is suitable for right hand. RGB lighting with ten effects will enhance your gaming experience. A gadget worth adding to your gaming arsenal!

Ri s back

Million click

Ult lightv

Onboard memory

Special perforated design

Programmable buttons

- o Perforated housing
- Reduced mouse weight to diminish arm muscle fatigue
- o Mouse weight 65 grams
- o Maximum acceleration 50G
- o Professional sensor Pixart 3360
- o Teflon feet
- O DPI range from 1000 to 12000 dots
- O 7 programmable buttons

- o RGB backlight
- o 10 lighting effects
- o Lightweight USB cable1.65m braided with ferrite ring
- o Response frequency125/250/500/1000 Hz
- O Additional software for settings setup
- O Macros assignment