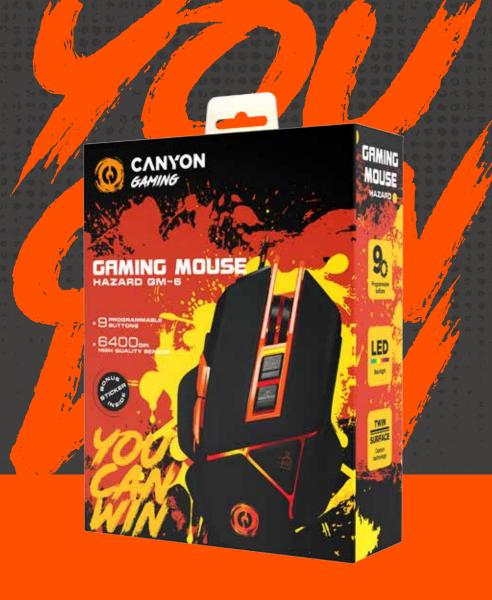

- o 10 modes of backlight effects
- o 1.65m braided USB cable with a ferrite ring to protect against signal loss
- Compatible with Windows 10/8/7/ and Mac OS
- o Less wrist strain

The mouse made by hazardous minds for those gamers who play their favourite games to the extreme. Due to 9 customized buttons and 4 removable extra weights per 5 grams each, the mouse has great capabilities to get you to the top. Using mouse driver you can set up macros, assign button commands, response rate, DPI, and create player profile according to your own gaming needs. Onboard memory module allows to transfer custom settings and your entire player profile to other computers. No matter what grip you have, twin surface coating technology will provide extra durability and prevent from scratches and fingerprints. And awesome "fire-coloured" LED lighting helps you to enjoy long night gaming sessions and simply looks cool! A perfect weapon for a certain victory.

Million clicks

Backlight

Programmable

gy a

Weight adjustment system

- o 9 programmable buttons
- Cool design with LED backlight
- Adjustable DPI: 1000/2400/3200/6400
- Adjustable weight control removable20g (4x5g)
- o Twin Surface coaling technology
- o Total customization software
- o Built-in memory module to save settings
- o Braided cable with ferrite filter