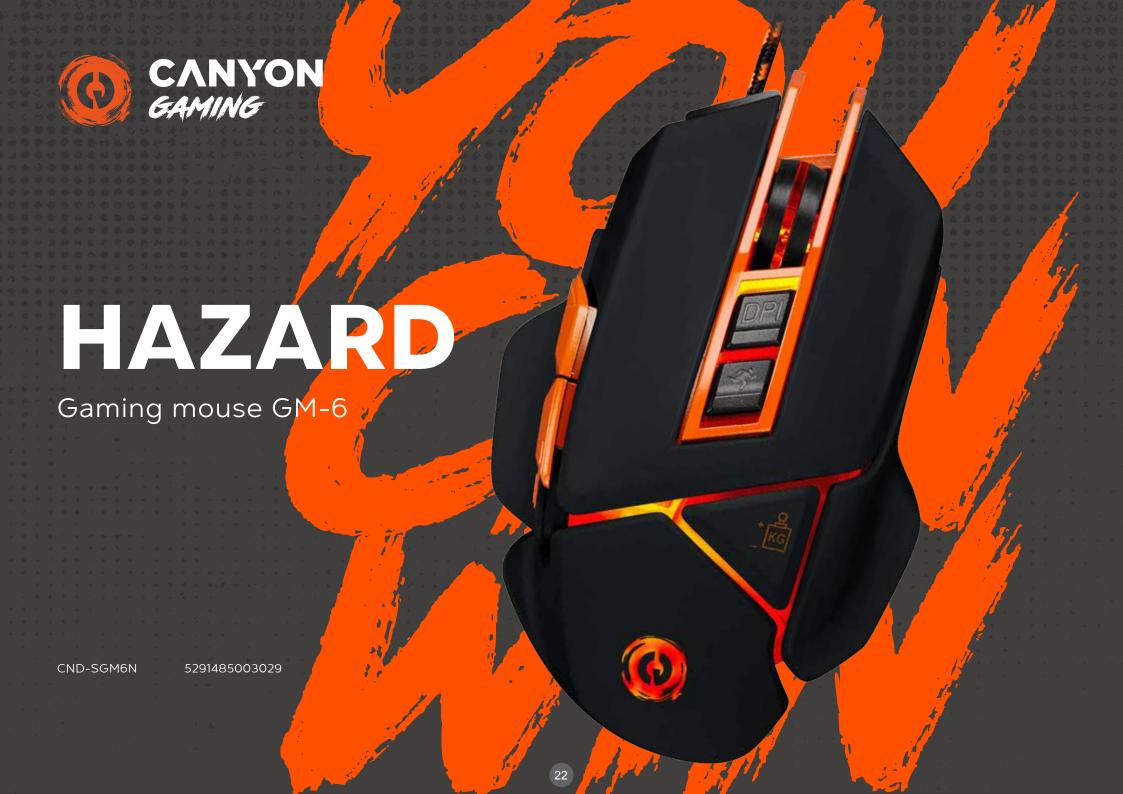

- o 10 modes of backlight effects
- o 1.65m braided USB cable with a ferrite ring to protect against signal loss
- Compatible with Windows 10/8/7/ and Mac OS
- o Less wrist strain

The mouse made by hazardous minds for those gamers who play their favourite games to the extreme. Due to 9 customized buttons and 4 removable extra weights per 5 grams each, the mouse has great capabilities to get you to the top. Using mouse driver you can set up macros, assign button commands, response rate, DPI, and create player profile according to your own gaming needs. Onboard memory module allows to transfer custom settings and your entire player profile to other computers. No matter what grip you have, twin surface coating technology will provide extra durability and prevent from scratches and fingerprints. And awesome "fire-coloured" LED lighting helps you to enjoy long night gaming sessions and simply looks cool! A perfect weapon for a certain victory.

Million clicks

Backlight

Programmable

gy a

Weight adjustment system

- o 9 programmable buttons
- Cool design with LED backlight
- Adjustable DPI: 1000/2400/3200/6400
- Adjustable weight control removable20g (4x5g)
- o Twin Surface coaling technology
- o Total customization software
- o Built-in memory module to save settings
- o Braided cable with ferrite filter