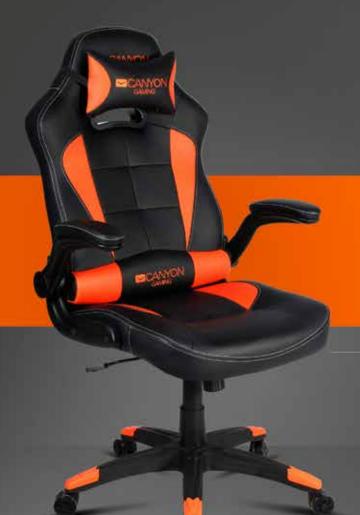

# NIGHTFALL

Gaming chair GC-7

A comfortable and stylish chair for long gaming sessions and work designed by Canyon engineers! This gaming chair will last a long time thanks to a 1.5 mm thick metal frame, and a strong and stable metal five-pointed base with polyurethane castors. Dense filler with memory effect and high-quality eco-leather coating provide maximum comfort. To help you to take a rest without losing control over the game, there is a convenient reclining backrest with well-designed support for the head and lower back, which can be locked at any angle between 90° and 150°. You can choose the most convenient angle of inclination of the chair using the built-in "Top Gun" mechanism. The armrests move up and down, back and forth, and 15° in and out to provide extra comfort for your arms. Sit back and immerse yourself in the game. This chair will help you to get a true rest!

5291485006617

- Dense foam filler with a memory effect
- High quality eco leather
- o 1.5 mm thick metal frame
- o 3D adjustable armrests

- "Top Gun" mechanism
- Tilted backrest 90°-150°
- Last generation Class-4 gas lift
- o Comfortable headrest

- Lower back support
- Metal base
- Silent polyurethane castors 60 mm
- o Maximum load up to 150 kg