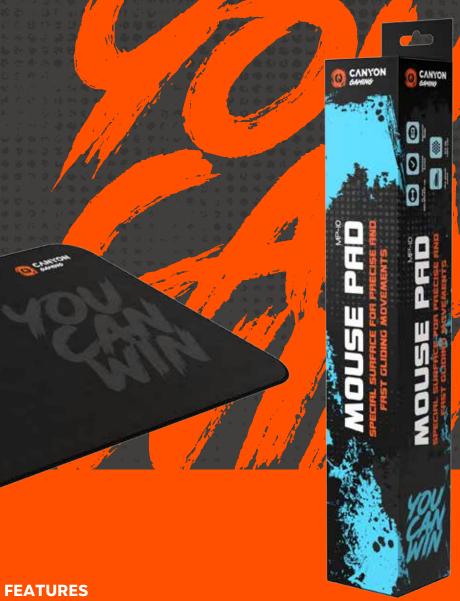

# MOUSE PAD

Mouse pad 350x250 mm «Speed» MP-5

CND-CMP5

5291485007683

This mat is covered with a special smooth "multi-spandex" material to minimize friction. The mat stays in place on the table due to the anti-slip base made of natural rubber. The optimal size of the rug allows saving the table's space while allowing you to comfortably carry out all movements in the game. Carefully stitched edges protect the mat from abrasion and increase durability. The dense surface of the mat prevents dust accumulation, keeping it clean for a longer time. A simple, harmonious illustration is a stylish workspace enhancement.

Optimized for all mouse sensitivities and sensors

Anti-slip natural rubbe base

Anti-fray stitched edges

- O 350x250 mm size
- Special surface material for fast gliding
- Optimized for all mouse sensitivities and sensors
- O Anti-slip natural rubber base
- o Anti-fray stitched edges