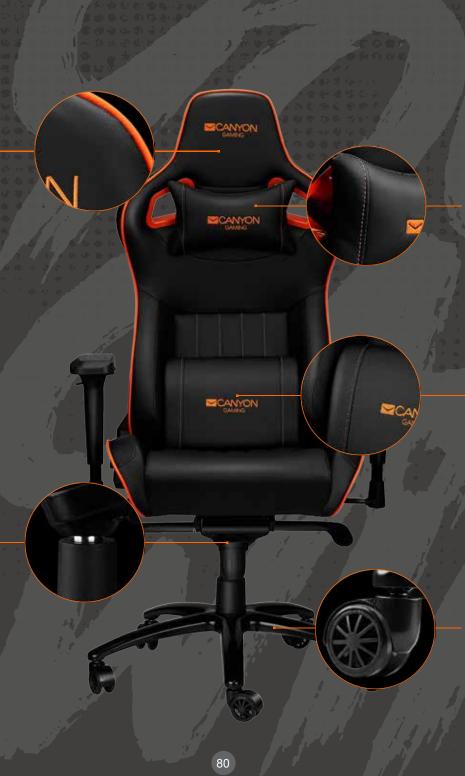

# NIGHTFALL

Gaming chair GC-7

A comfortable and stylish chair for long gaming sessions and work designed by Canyon engineers! This gaming chair will last a long time thanks to a 1.5 mm thick metal frame, and a strong and stable metal five-pointed base with polyurethane castors. Dense filler with memory effect and high-quality eco-leather coating provide maximum comfort. To help you to take a rest without losing control over the game, there is a convenient reclining backrest with well-designed support for the head and lower back, which can be locked at any angle between 90° and 150°. You can choose the most convenient angle of inclination of the chair using the built-in "Top Gun" mechanism. The armrests move up and down, back and forth, and 15° in and out to provide extra comfort for your arms. Sit back and immerse yourself in the game. This chair will help you to get a true rest!

5291485006617

- Dense foam filler with a memory effect
- High quality eco leather
- o 1.5 mm thick metal frame
- o 3D adjustable armrests

- "Top Gun" mechanism
- Tilted backrest 90°-150°
- Last generation Class-4 gas lift
- o Comfortable headrest

- Lower back support
- Metal base
- Silent polyurethane castors 60 mm
- o Maximum load up to 150 kg

#### HIGH-QUALITY LEATHER AND FOAM FILLING

The chair is covered by a high-quality eco-leather that echoes leather utilized in the interior of premium cars. The cover is perforated for better ventilation, which makes the seat more comfortable for the player. It is easy to clean, resistant to damage, and pleasant to the touch. High-quality foam filler gently supports the body, thus helping muscles to avoid discomfort and fatigue.

#### **HEIGHT ADJUSTMENT**

The chair has a reliable gas lift, which allows you to adjust the seat height with maximum precision. Due to this, you can conveniently sit at any table, avoiding unnecessary strain on the arms and shoulders. Gas lift is made with the latest technology, which has undergone rigorous testing.

#### **HEADREST SUPPORT**

Winning in long battles is possible only when you're in a good mood and seated with maximum convenience. To ensure this, we equipped the chair with a soft cushion, which provides additional support for a head and allows a neck to rest. No more feeling of tightness in the neck and shoulders!

#### **LUMBAR SUPPORT**

The lower back is often subjected to excessive loads, so we paid special attention to the design of the lumbar support cushion. It will give you maximum comfort even if you want to play for many hours. Sit comfortably and win in long games!

#### FIRM AND STABLE BASE

5-star metallic base with 60 mm polyurethane castors provides the chair with excellent stability and quiet rolling on any surface. Thanks to this, the chair moves without excessive effort. Unfailing assistance for a perfect win!