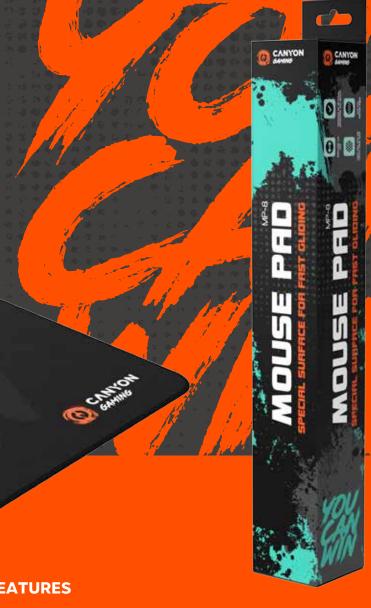

# MOUSEPAD

Large mouse pad 500x420 mm «Speed» MP-8

CND-CMP8

5291485007690

If you are looking for a mat with extra space for movement, this rug is perfect for you. Its size is larger than the standard, which allows you to perform broad movements without going over the edge of the mat. The surface is made of durable, high-quality "multi-spandex" material, which is optimized for sensors of various mouse models and sensitivity levels. The anti-slip natural rubber base keeps the rug from moving over the table. The stitched edges protect the mat from abrasion and increase durability. The dense surface of the mat prevents dust accumulation, allowing it to stay clean for a longer time. A neutral yet stylish print will serve as a nice table decoration.

- o 500x420 mm size
- o Surface optimized for precise and fast
- O Material for faster gliding

- O Optimized for all mouse sensitivities and sensors
- o Anti-fray stitched edges