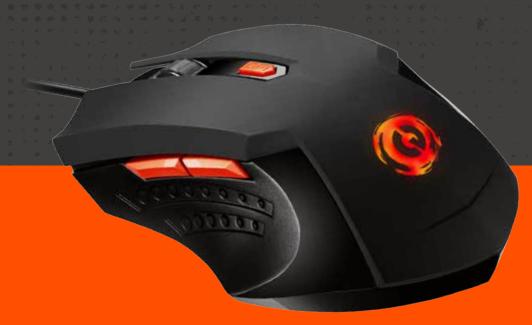

The performance of Star Raider gaming mouse allows using it both for games and everyday work. Pixart 3168 optical sensor provides high-precision control over mouse movements, which is very important for flawless gaming experience. You can program 6 buttons of the mouse and set up appropriate DPI values using its software. In addition to its excellent technical parameters, the mouse is pleasant to use due to its soft rubberized coating and stylish LED backlight. Simple and convenient mouse for masterful victories!

- O High-quality optical sensor Pixart 3168
- o Adjustable DPI: 800/1600/2400/3200
- O 6 programmable buttons
- o 1.65 m USB cable
- o Canyon Twin Surface coating technology

- O Additional setup software

- o Built-in memory for saving user profile
- o Scanning frequency: 3000FPS

Gaming