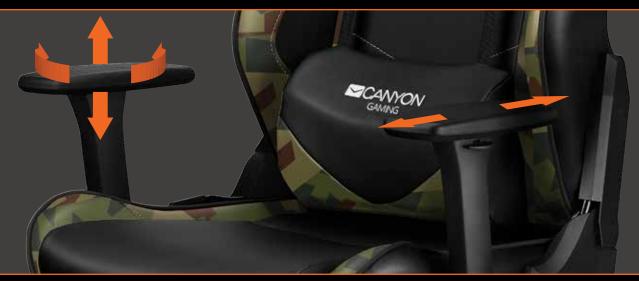

#### **3D ARMRESTS**

These 3D-armrests are designed with the use of the latest technology. They can be moved forward and backward, up and down, and also up to 15° in and out. This allows you to avoid overstrain in the arms for a long time. Get maximum comfort even after many hours of play!

#### **4D ARMRESTS**

The armrests can be adjusted in all possible directions: vertically, horizontally and side-to-side with maximum flexibility. Your elbows will feel right even during the most intense battles. This feature helps you to keep your thighs up even in the lowest sitting point and feel yourself in maximum comfort through hours of gaming.

#### **3D ARMRESTS**

The armrests can be adjusted vertically, moved back and forth and 15 degrees inward and outward as well. They provide flexibility to make sure your elbows feel right during intense battles. This feature helps you to sit tightly and confidently through hours of gaming.

#### **2D ARMRESTS**

The armrests can be adjusted vertically (up and down), and moved back and forth as well. They provide flexibility to make sure your elbows feel right during intense battles. This feature helps you to sit tightly and confidently through hours of gaming.