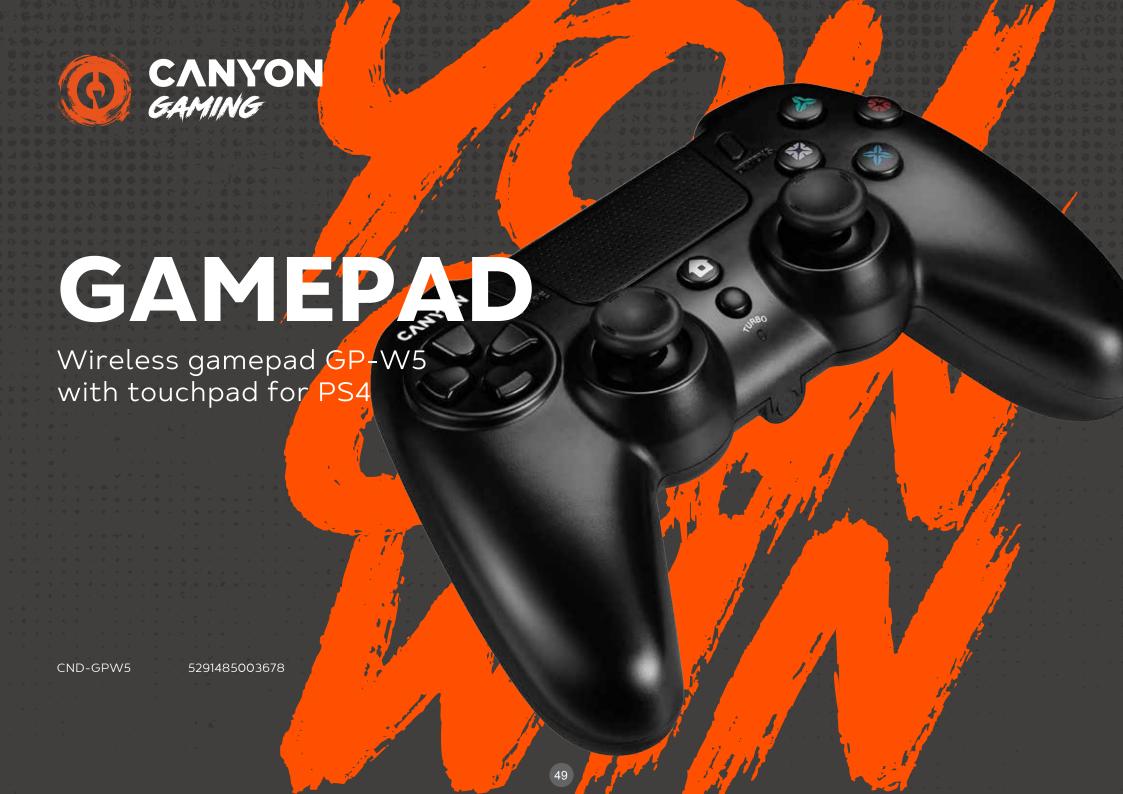

- o Sensitivity: 100±3 dB
- o Frequency: 20-20 kH
- O Cable length: 2 m+/-10%
- Plugs: 2\*3,5 mn
- Adaptor 2\*3,5 to combined 1\*3,5

This wireless gamepad was made for ultimate gaming experience on PlayStation 4. The main innovation implemented into this gamepad is a built-in touchpad allowing more control over the game. The LED-lighting of the touchpad can be set up in your favorite color. Vibration feedback makes you feel every collision and crash of a game. The gamepad works within a range of 10 meters from its receiver using fast wireless connection technology. The M1-M4 buttons can be reprogrammed and remapped according to your personal gaming needs. Action repeat mode is switched on by turning on turbo mode. And forget about batteries - this gamepad is rechargeable, working for up to 10 hours on a single charge.

Wireless

Vibration feedback

Transmission distance

- O Wireless connection within 10m range
- o 20 buttons
- Rechargeable, including 1m charging cable
- O Battery performance: up to 10 hours
- O Dual motors for sensitive feedback
- o Built-in touchpad
- o Smart LED-lighting

- O Vibration feedback
- O Turbo mode
- Additional patented programmable buttons
- O Macro Functions
- o Smart LED-lighting
- o Compatible with PlayStation 4