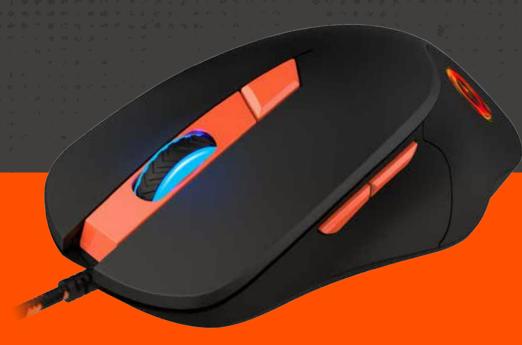

If you're looking for a reliable gaming mouse with minimalistic design, Canyon Eclector is a great find! 6 buttons, programmed in accordance with your individual preferences, high-quality optical sensor, convenient cable length, smooth signal transmission, ergonomic shape, RGB backlight, non-slip coating - all these features will help to make a long gaming session more immersive and convenient. The mouse is durable and comfortable, and also it has a wide DPI range, which is useful both for playing games and daily work.

Customization

RGB backlight

5 million clicks

Programmable buttons

Canyon technology

O High-quality optical sensor Pixart 3168

3200.

- o Programmable DPI settings800/1200/2400/3200
- O 6 programmable buttons
- o RGB backlight
- Stylish braided cable with ferrite ring to protect against signal loss

- O Cable length: 1.65 m
- o Canyon Twin Surface coating technology
- Response frequency: 125/250/500/1000 H;
- O Built-in memory for settings saving
- Scan frequency: 3000FPS

This ergonomic gaming mouse named Vigil with its aggressive design, will be your reliable assistant both in gaming battles and in everyday work. High-quality Pixart 3168 optical sensor provides pinpoint accuracy over the cursor control, and its resolution can be easily changed. 6 buttons can be quickly programmed according to the user's needs. Soft, rubberized coating makes the mouse very pleasant to touch. Together with stylish LED backlighting and optimal ergonomics, this mouse will give you with ultimate gaming experience.