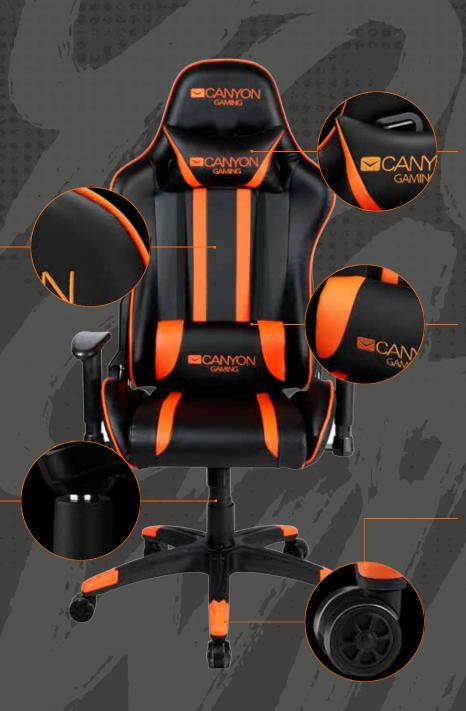

# NIGHTFALL

Gaming chair GC-7

A comfortable and stylish chair for long gaming sessions and work designed by Canyon engineers! This gaming chair will last a long time thanks to a 1.5 mm thick metal frame, and a strong and stable metal five-pointed base with polyurethane castors. Dense filler with memory effect and high-quality eco-leather coating provide maximum comfort. To help you to take a rest without losing control over the game, there is a convenient reclining backrest with well-designed support for the head and lower back, which can be locked at any angle between 90° and 150°. You can choose the most convenient angle of inclination of the chair using the built-in "Top Gun" mechanism. The armrests move up and down, back and forth, and 15° in and out to provide extra comfort for your arms. Sit back and immerse yourself in the game. This chair will help you to get a true rest!

5291485006617

- Dense foam filler with a memory effect
- High quality eco leather
- o 1.5 mm thick metal frame
- o 3D adjustable armrests

- "Top Gun" mechanism
- Tilted backrest 90°-150°
- Last generation Class-4 gas lift
- o Comfortable headrest

- Lower back support
- Metal base
- Silent polyurethane castors 60 mm
- o Maximum load up to 150 kg

#### HIGH-QUALITY LEATHER AND FOAM FILLING

The chair is covered by a high-quality eco-leather that echoes leather utilized in the interior of premium cars. The cover is perforated for better ventilation, which makes the seat more comfortable for the player. It is easy to clean, resistant to damage, and pleasant to the touch. High-quality foam filler gently supports the body, thus helping muscles to avoid discomfort and fatigue.

#### **HEADREST SUPPORT**

Winning in long battles is possible only when you're in a good mood and seated with maximum convenience. To ensure this, we equipped the chair with a soft cushion, which provides additional support for a head and allows a neck to rest. No more feeling of tightness in the neck and shoulders!

#### **LUMBAR SUPPORT**

The lower back is often subjected to excessive loads, so we paid special attention to the design of the lumbar support cushion. It will give you maximum comfort even if you want to play for many hours. Sit comfortably and win in long games!

#### FIRM AND STABLE BASE

5-star metallic base with 60 mm polyurethane castors provides the chair with excellent stability and quiet rolling on any surface. Thanks to this, the chair moves without excessive effort. Unfailing assistance for a perfect win!