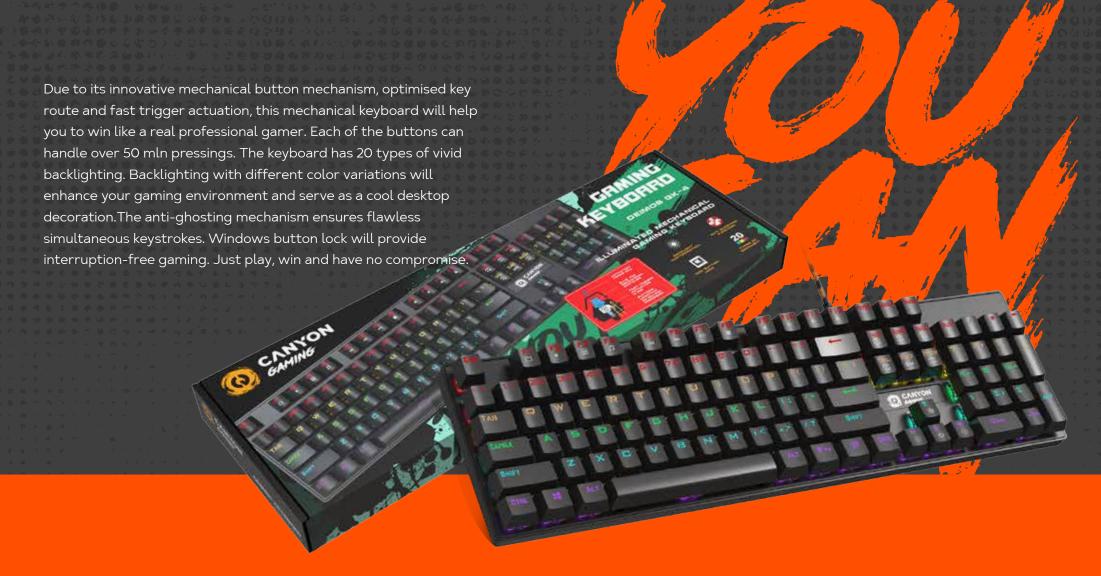

Macro unctions

Due to its innovative mechanical button mechanism, optimised key route and fast trigger actuation, this mechanical keyboard will help you to win like a real professional gamer. Each of the buttons can handle over 60 mln pressings. The keyboard has 20 types of vivid backlighting. We've created 10 pre-programmed combinations of lighting setup for a selection of most popular games. You can re-program 2 of these combinations according to your personal needs. Extended anti-ghosting and anti-jamming mechanism NKRO ensures flawless simultaneous keystrokes. Windows/Start button lock will provide interruption-free gaming. Just play, win and have no compromise!

- o Blue mechanical switches
- Key route 40 mm
- O Trigger actuation 2.4 mm with force 60+/-10g
- o 60 million pressings per button
- o NKRO anti-ghosting and anti-jamming function

- o 20 types of backlighting
- o 10 lighting presets for most popular games, 2 of them can be re-programmed
- Double-injection keycaps