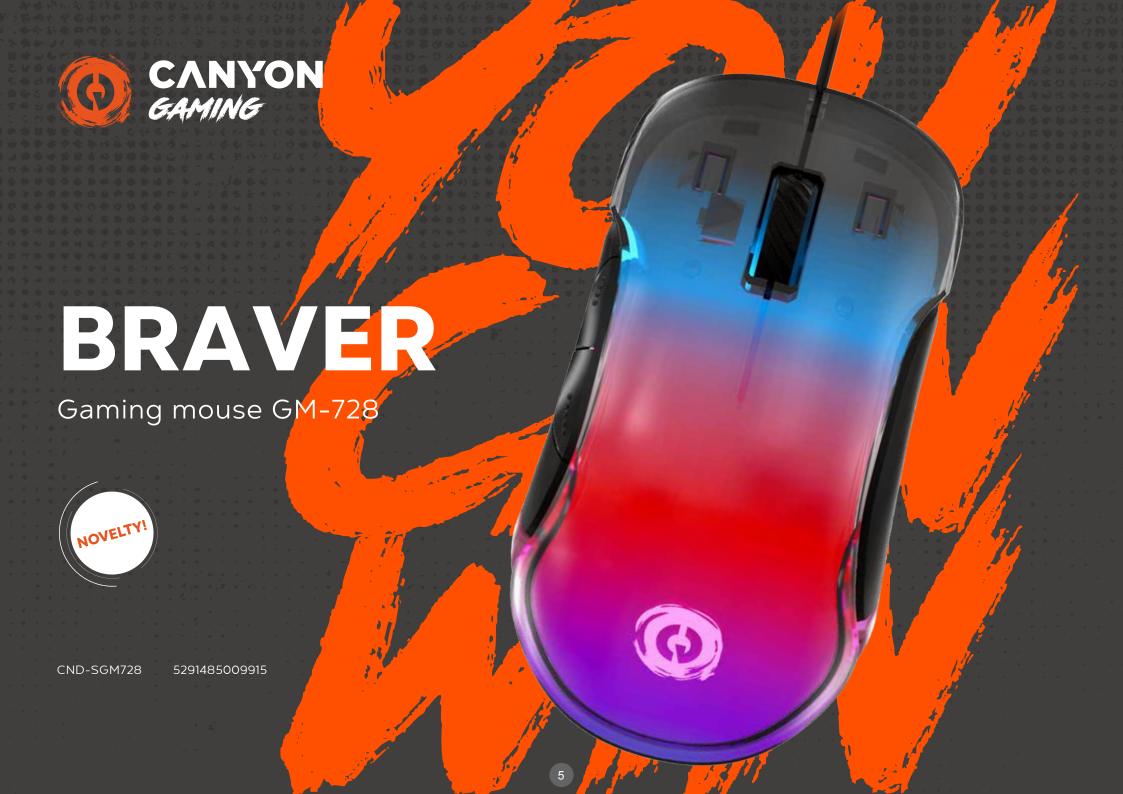

Attractive eco packaging and affordable prices create a perfect boost.

Canyon Gaming - YOU CAN WIN!

Become braver with the Canyon Braver gaming mouse. Crafted in a transparent crystal design, it has a gradient RGB backlight to stand out from the crowd. Its resolution reaches a whopping 12800 DPI - thanks to the Instant 825 sensor, and the Huano switches provide a whopping 10 million clicks lifecycle for left and right mouse buttons. Speaking of buttons, there are seven programmable ones, plus you can assign macros. The polling rate can be set with a dedicated switch.

What's more to get from a gaming mouse? Grab it, and let's raise some hell!

- O High quality sensor
- O DPI setting: max 12800 (adjustable by software)
- o 7 programmable buttons

- O USB cable, 1.65 m
- O Additional software to setup the settings