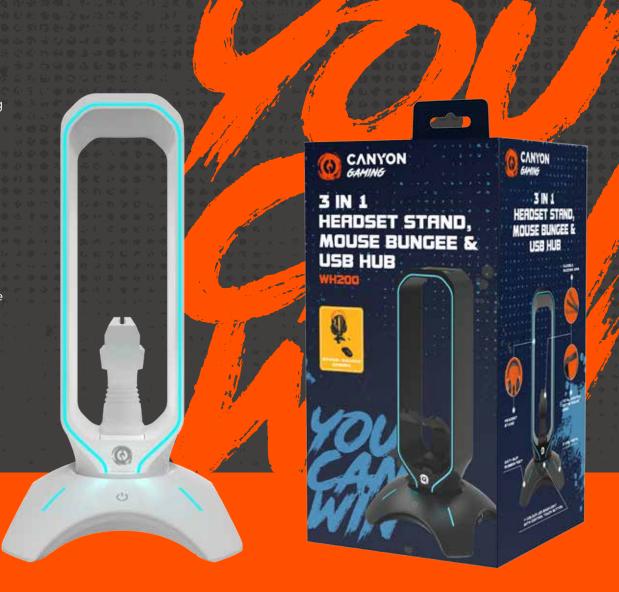

- O High capacity battery: 600 mAh
- o Charging via Type C port
- Compatibility: Nintendo Switch /Android / PC / PS3
- o Plug-and-play

Gaming

ACCESSORIES

The gaming mouse bungee is an important addition that keeps the cord from tangling and the rest of the items on the table from being accidentally dropped. Besides helping organize the play space, bungee enhances gaming performance by reducing mouse movement resistance, which improves reaction speed. This bungee model embodies maximum functionality, as it is equipped with a two-port USB hub, and its shape is adapted for convenient storage of a gaming headset. Embedded weights and anti-slip feet keep the gadget in place. Stylish RGB LED lighting brings the atmosphere to late gaming sessions. The perfect solution for small gaming spaces and for those who like to keep their table organized!

Colour RGB backlight

USB-A ports

Mouse cord

Flexible silicone neck

Rubberized weighted base

- Prevention of cord tangling
- o Headset stand
- O 2-port USB 2.0 hub
- 7 colors RGB backlight with control button
- O Flexible silicone arm
- o Internal weight to stabilize cable tension
- o Anti-slip rubber feet

## WORKSPACE OPTIMIZATION HEADSET STAND

Table clutter is often distracting and annoying. This model is designed to help you organize your gaming space to make playing and storing your gaming headset as convenient as possible. With this stylish gadget, even a small table will look completely different.

### MAXIMUM FUNCTIONALITY HUB FOR 2 USB-A PORTS

This bungee model is equipped with a dual-port USB hub to make the gadget as functional and useful as possible. You will be able to connect two devices through the built-in hub, which makes the gadget an excellent assistant not only during the game but also for work.

## WEIGHTED STABLE BASE ANTI-SLIP RUBBER FEET

A solid base with a weighted center and non-slip feet provide maximum stability, even during sudden mouse movements. Thanks to this, you can entirely focus on the game, maneuvering the mouse following the game tasks, and not the desktop organization's peculiarities.

## DESKTOP DECORATION 7 RGB COLOR MODES

LED lighting provides aesthetic and atmospheric lighting for the gaming space during late gaming sessions. You can choose one of seven shades of lighting to suit the mood or the specifics of the game to immerse yourself in the game and relax.

# MOUSE CORD BUNGEE FULL CONTROL OVER THE MOUSE CORD

The bungee is designed to protect the gaming mouse cord from twisting, and objects on the table from the threat of being knocked over to the floor due to its chaotic movement. Elimination of the cord weight factor makes the mouse faster and more agile. More control in the game means more victories!