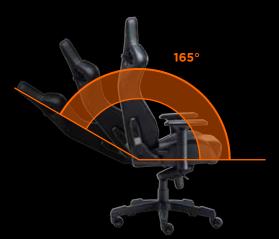

# NIGHTFALL

Gaming chair GC-7

A comfortable and stylish chair for long gaming sessions and work designed by Canyon engineers! This gaming chair will last a long time thanks to a 1.5 mm thick metal frame, and a strong and stable metal five-pointed base with polyurethane castors. Dense filler with memory effect and high-quality eco-leather coating provide maximum comfort. To help you to take a rest without losing control over the game, there is a convenient reclining backrest with well-designed support for the head and lower back, which can be locked at any angle between 90° and 150°. You can choose the most convenient angle of inclination of the chair using the built-in "Top Gun" mechanism. The armrests move up and down, back and forth, and 15° in and out to provide extra comfort for your arms. Sit back and immerse yourself in the game. This chair will help you to get a true rest!

Take a rest without losing control over the game! You can recline the back of the chair 90°-150°, stretch, and give the muscles of the back and arms to relax. A few minutes of relaxation - and you can play again at full power!

Take a rest without losing control over the game! You can recline the back of the chair 90 ° -165 °, stretch, and give the muscles of the back and arms to relax. A few minutes of relaxation - and you can play again at full power!

Make a pause between harsh gaming battles. Tilt the backrest in the angle of 90°-165°, stretch your back and relax your lumbar area. In a few minutes you will be ready for a new adventure. Multifunctional mechanism "Multiblock" matches your body weight and helps to adjust balance and tension for effortless and secure gaming, without any muscle fatigue. Tilt locking system ensures the most reliably locked position of any part of the chair under all angles.

Make a pause between harsh gaming battles. Tilt the backrest in the angle of 90°-165°, stretch your back and relax your lumbar area. In a few minutes you will be ready for a new adventure.

Make a pause between harsh gaming battles. Tilt the backrest in the angle of 90°-150°, stretch your back and relax your lumbar area. In a few minutes you will be ready for a new adventure.