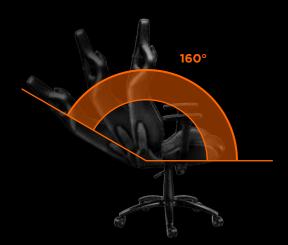

# NIGHTFALL

Gaming chair GC-7

A comfortable and stylish chair for long gaming sessions and work designed by Canyon engineers! This gaming chair will last a long time thanks to a 1.5 mm thick metal frame, and a strong and stable metal five-pointed base with polyurethane castors. Dense filler with memory effect and high-quality eco-leather coating provide maximum comfort. To help you to take a rest without losing control over the game, there is a convenient reclining backrest with well-designed support for the head and lower back, which can be locked at any angle between 90° and 150°. You can choose the most convenient angle of inclination of the chair using the built-in "Top Gun" mechanism. The armrests move up and down, back and forth, and 15° in and out to provide extra comfort for your arms. Sit back and immerse yourself in the game. This chair will help you to get a true rest!

Take a rest without losing control over the game! You can recline the back of the chair 90°-150°, stretch, and give the muscles of the back and arms to relax. A few minutes of relaxation - and you can play again at full power!

Take a rest without losing control over the game! You can recline the back of the chair 90 ° -165 °, stretch, and give the muscles of the back and arms to relax. A few minutes of relaxation - and you can play again at full power!

Make a pause between harsh gaming battles. Tilt the backrest in the angle of 90°-165°, stretch your back and relax your lumbar area. In a few minutes you will be ready for a new adventure. Multifunctional mechanism "Multiblock" matches your body weight and helps to adjust balance and tension for effortless and secure gaming, without any muscle fatigue. Tilt locking system ensures the most reliably locked position of any part of the chair under all angles.

Make a pause between harsh gaming battles. Tilt the backrest in the angle of 90°-165°, stretch your back and relax your lumbar area. In a few minutes you will be ready for a new adventure.

Make a pause between harsh gaming battles. Tilt the backrest in the angle of 90°-150°, stretch your back and relax your lumbar area. In a few minutes you will be ready for a new adventure.