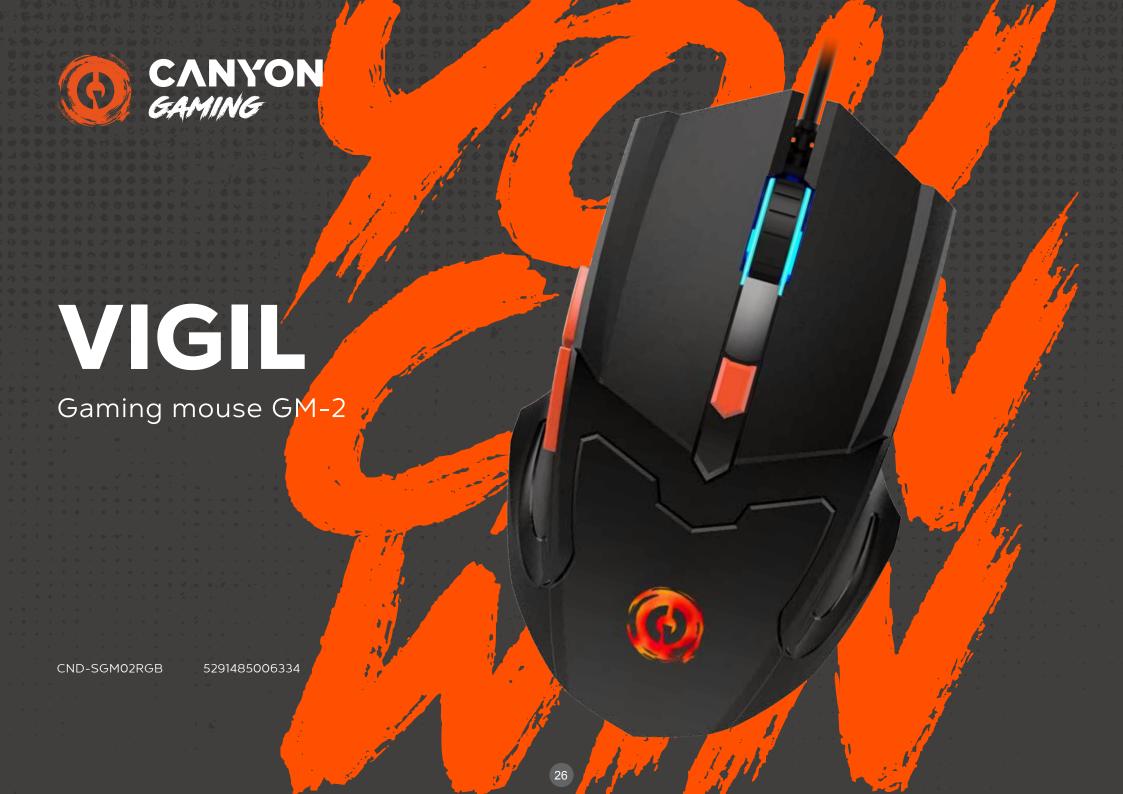

- O Cable length: 1.65 m
- o Canyon Twin Surface coating technology
- Response frequency: 125/250/500/1000 H;
- O Built-in memory for settings saving
- Scan frequency: 3000FPS

This ergonomic gaming mouse named Vigil with its aggressive design, will be your reliable assistant both in gaming battles and in everyday work. High-quality Pixart 3168 optical sensor provides pinpoint accuracy over the cursor control, and its resolution can be easily changed. 6 buttons can be quickly programmed according to the user's needs. Soft, rubberized coating makes the mouse very pleasant to touch. Together with stylish LED backlighting and optimal ergonomics, this mouse will give you with ultimate gaming experience.

- o Adjustable DPI: 800/1600/2400/3200
- O 6 programmable buttons
- o 1.65 m USB cable
- o Canyon Twin Surface coating technology

- o Built-in memory for saving user profile
- o Scanning frequency: 3000FPS