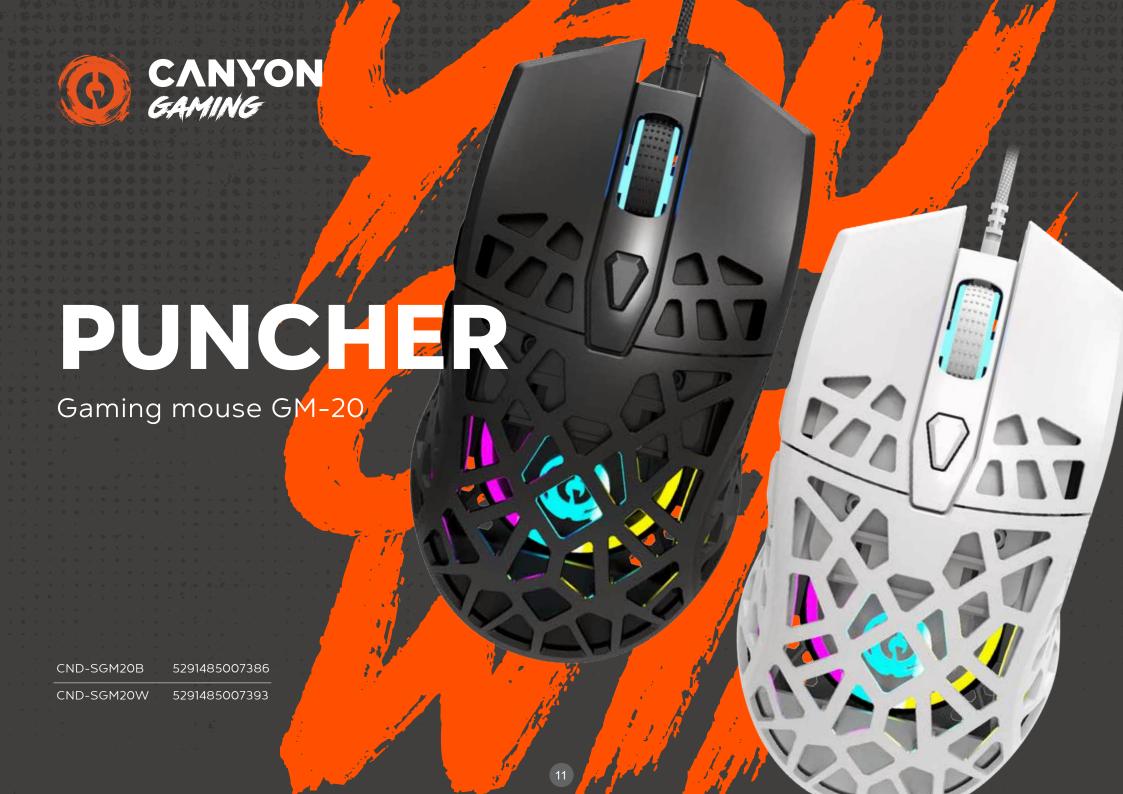

- O 6 programmable buttons
- O USB cable with ferrite ring, 1.65 m
- O Additional software to setup the settings
- O Macros setting
- o Onboard memory to storage your settings

The CND-SGM20 embodies the latest trends in gaming mice and cursor motion technologies. Unique and eye-catching perforations reduce weight and lessen skin sweating, thus making the body feel more comfortable. Teflon feet improve glide, and an ultra-lightweight braided cable reduces mouse braking. The professional optical sensor Pixart 3360 with DPI range from 1000 to 12000 dots, 7 durable programmable buttons, optional software for setting parameters and macros open up extensive customization options for your individual gaming needs. The shape of the mouse is suitable for right hand. RGB lighting with ten effects will enhance your gaming experience. A gadget worth adding to your gaming arsenal!

Ri s back

Million click

Ult lightv

Onboard memory

Special perforated design

Programmable buttons

- o Perforated housing
- Reduced mouse weight to diminish arm muscle fatigue
- o Mouse weight 65 grams
- o Maximum acceleration 50G
- o Professional sensor Pixart 3360
- o Teflon feet
- O DPI range from 1000 to 12000 dots
- O 7 programmable buttons

- o RGB backlight
- o 10 lighting effects
- o Lightweight USB cable1.65m braided with ferrite ring
- o Response frequency125/250/500/1000 Hz
- O Additional software for settings setup
- O Macros assignment