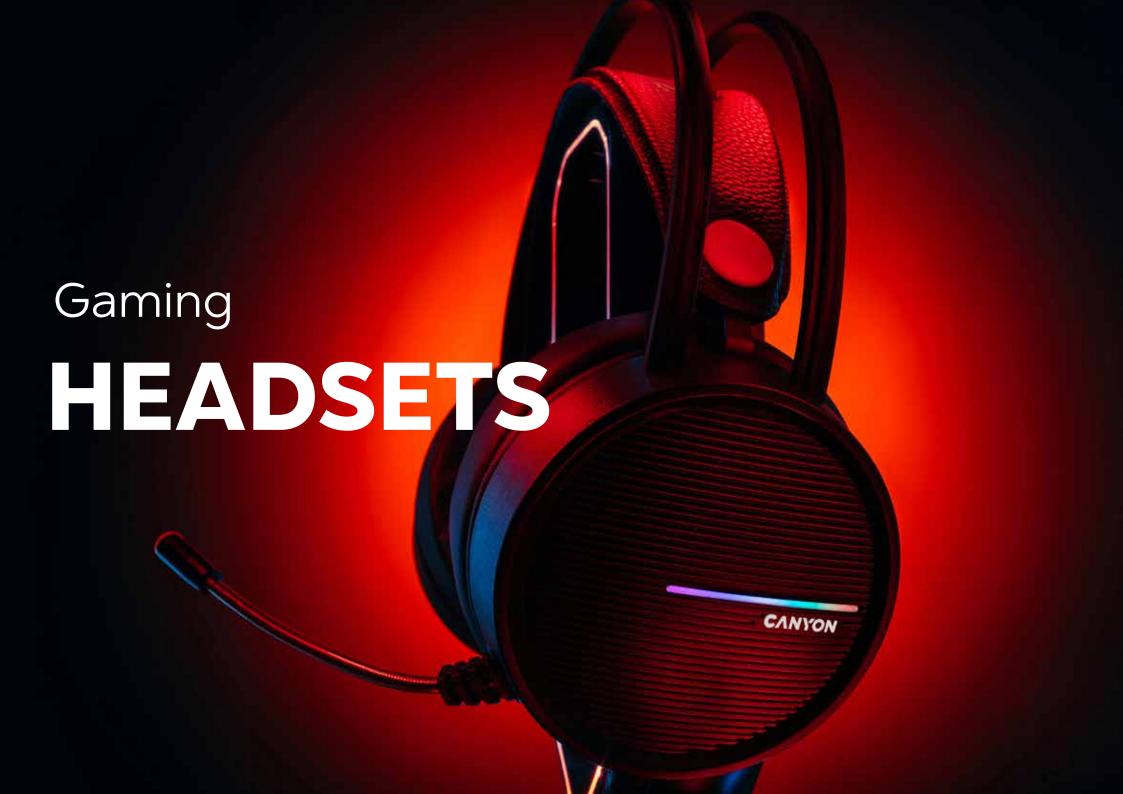

Anti Ghosting function,

Fast trigger actuation 2,4 mm

Backlight

For a completely immersive sound experience without any discomfort during long Internet gaming sessions we have designed these computer headsets Canyon CND-SGHS8A. The shape of big ear cushions allows to use the headset as long as possible with maximum convenience. Stereo superior audio performance creates rich volume and a 360-degree feeling with balanced sound ambiance. This advantageous characteristic allows a player to figure out fast where every sound comes from. Convenient omni-directional microphone perfectly transmits voice, and a two-meter cable allows to be at an optimal distance from the computer. The optimal shape of the model, stylish and lightweight design, convenient volume and microphone control - all this will delight game enthusiasts of any genre. Included splitter makes these PC headsets CND-SGHS8A compatible with any modern device equipped with a combined 3.5 mm audio socket. Great value for the good price!

Lightweight comfort design

Stereo Superior audio performance

Additional splitter 3.5mm included

Omni-directional microphone

Adjustable headband

Deep Bass

Cable length

Precise positioning

- O Cool gaming design with RGB light
- Adjustable headband
- Memory toam in ear cushion
- O Extra comfort for long-time usage
- O Stereo superior audio performance
- O Speaker: φ 50 mm

- O Impedance: 32 Ω
- O Sensitivity: 100±3 dB
- O Frequency: 20Hz-20kHz
- O Cable length: 2 m
- O Connection type: 2 x 3.5 mm + USB
- Additional splitter 3.5mm included