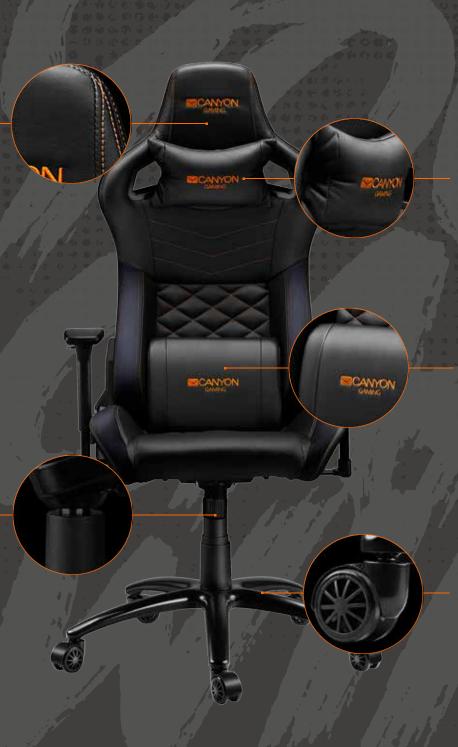

# NIGHTFALL

Gaming chair GC-7

A comfortable and stylish chair for long gaming sessions and work designed by Canyon engineers! This gaming chair will last a long time thanks to a 1.5 mm thick metal frame, and a strong and stable metal five-pointed base with polyurethane castors. Dense filler with memory effect and high-quality eco-leather coating provide maximum comfort. To help you to take a rest without losing control over the game, there is a convenient reclining backrest with well-designed support for the head and lower back, which can be locked at any angle between 90° and 150°. You can choose the most convenient angle of inclination of the chair using the built-in "Top Gun" mechanism. The armrests move up and down, back and forth, and 15° in and out to provide extra comfort for your arms. Sit back and immerse yourself in the game. This chair will help you to get a true rest!

5291485006617

- Dense foam filler with a memory effect
- High quality eco leather
- o 1.5 mm thick metal frame
- o 3D adjustable armrests

- "Top Gun" mechanism
- Tilted backrest 90°-150°
- Last generation Class-4 gas lift
- o Comfortable headrest

- Lower back support
- Metal base
- Silent polyurethane castors 60 mm
- o Maximum load up to 150 kg

#### HIGH-QUALITY LEATHER AND FOAM FILLING

The chair is covered by a high-quality eco-leather that echoes leather utilized in the interior of premium cars. The cover is perforated for better ventilation, which makes the seat more comfortable for the player. It is easy to clean, resistant to damage, and pleasant to the touch. High-quality foam filler gently supports the body, thus helping muscles to avoid discomfort and fatigue.

#### **HEIGHT ADJUSTMENT**

The chair has a reliable gas lift, which allows you to adjust the seat height with maximum precision. Due to this, you can conveniently sit at any table, avoiding unnecessary strain on the arms and shoulders. Gas lift is made with the latest technology, which has undergone rigorous testing.

#### **HEADREST SUPPORT**

Winning in long battles is possible only when you're in a good mood and seated with maximum convenience. To ensure this, we equipped the chair with a soft cushion, which provides additional support for a head and allows a neck to rest. No more feeling of tightness in the neck and shoulders!

#### **LUMBAR SUPPORT**

The lower back is often subjected to excessive loads, so we paid special attention to the design of the lumbar support cushion. It will give you maximum comfort even if you want to play for many hours. Sit comfortably and win in long games!

#### FIRM AND STABLE BASE

5-star metallic base with 60 mm polyurethane castors provides the chair with excellent stability and quiet rolling on any surface. Thanks to this, the chair moves without excessive effort. Unfailing assistance for a perfect win!

Take a rest without losing control over the game! You can recline the back of the chair 90°-150°, stretch, and give the muscles of the back and arms to relax. A few minutes of relaxation - and you can play again at full power!

#### "TOP GUN" MECHANISM

The Top Gun mechanism built under the seat allows you to tilt the chair slightly forward or backward. The force that you need to apply for tilting is easily adjustable by using a spring mechanism. If you prefer to sit on a chair locked in one position, use the special lock under the seat to make the chair stationary.

#### **3D ARMRESTS**

These 3D-armrests are designed with the use of the latest technology. They can be moved forward and backward, up and down, and also up to 15° in and out. This allows you to avoid overstrain in the arms for a long time. Get maximum comfort even after many hours of play!

#### **METAL FRAME**

This chair is reinforced with a 1.5 mm thick metal frame. This is important for better durability and stability of the chair, as well as improved handling. Besides, this frame makes the construction of the chair even more reliable.