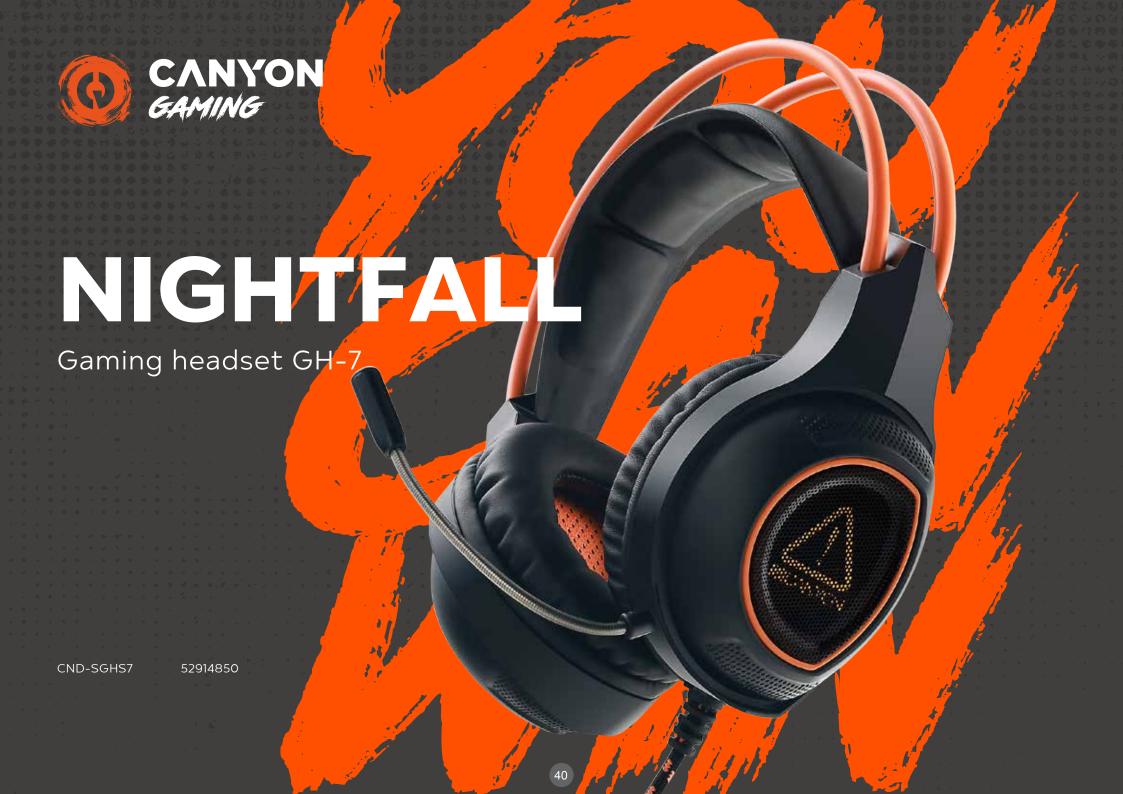

This headset provides a completely immersive gaming experience, without any discomfort during long night sessions. The shape of ear cushions allows to use the headset as long as possible with maximum convenience. Virtual Surround 7.1 technology creates rich volume and a 360-degree feeling with balanced sound ambiance. It allows a player to figure out fast where every sound comes from. Convenient adjustable microphone perfectly transmits voice, and a two-meter cable allows to be at an optimal distance from the computer. The optimal shape, stylish and discreet design, convenient volume and microphone control - all this will delight game enthusiasts of any genre. Great value for the price!

Volume

Adjustable headband

Lightweight comfort design

Un US

- O Virtual 7.1 surround sound
- o Comfortable ear cushions
- O Volume control
- Adjustable headband and microphon
- LED backlighting

- O Driver diameter: 40mm
- o Impedance:  $32 \Omega$
- o Cable length: 2 m
- o Connection type: USB