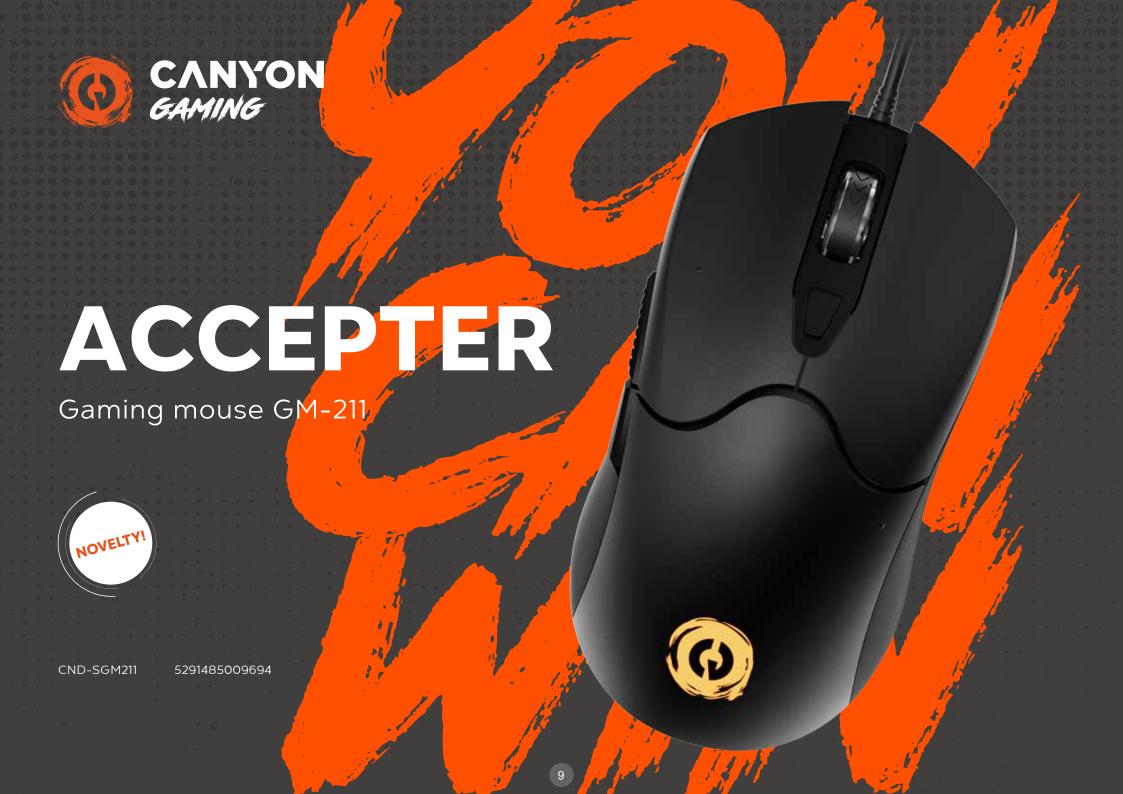

- o 6 programmable buttons
- o Braided USB cable, 1.65 m
- o Additional software to setup the settings
- O Button's lifespan up to 5 million clicks
- O Macros assignments

Canyon GM-211 is an advanced gaming mouse – a tool of choice to dominate in the virtual battle. It is armed with the Instant 725 sensor, which has a polling rate of 125 Hz and six levels of DPI setting: from 800 up to 7200. Six programmable buttons give you an advantage in quick action, and built-in memory saves and protects your settings. Speaking of hardware, the buttons' life cycle is 5 million clicks, plus the cable is protected from interference with a ferrite ring. Step up your game now!