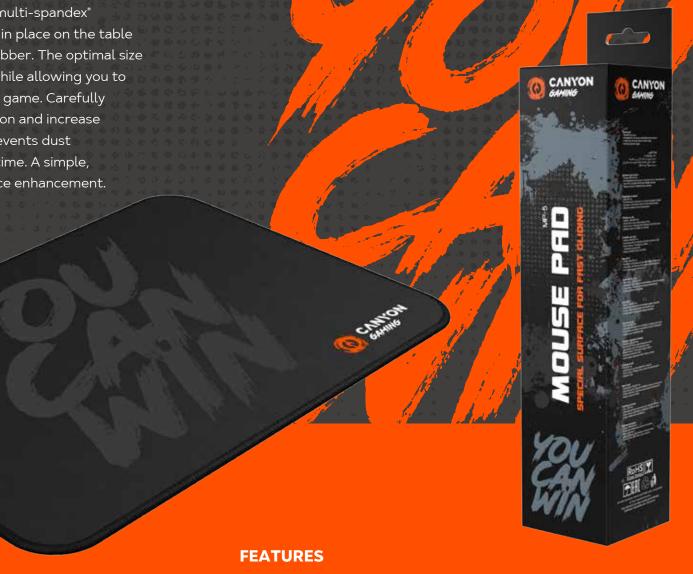

# MOUSEPAD

Gaming Mouse pad 350x250 mm «Control» MP-3

CND-CMP3

5291485001810

CANYON GAMING