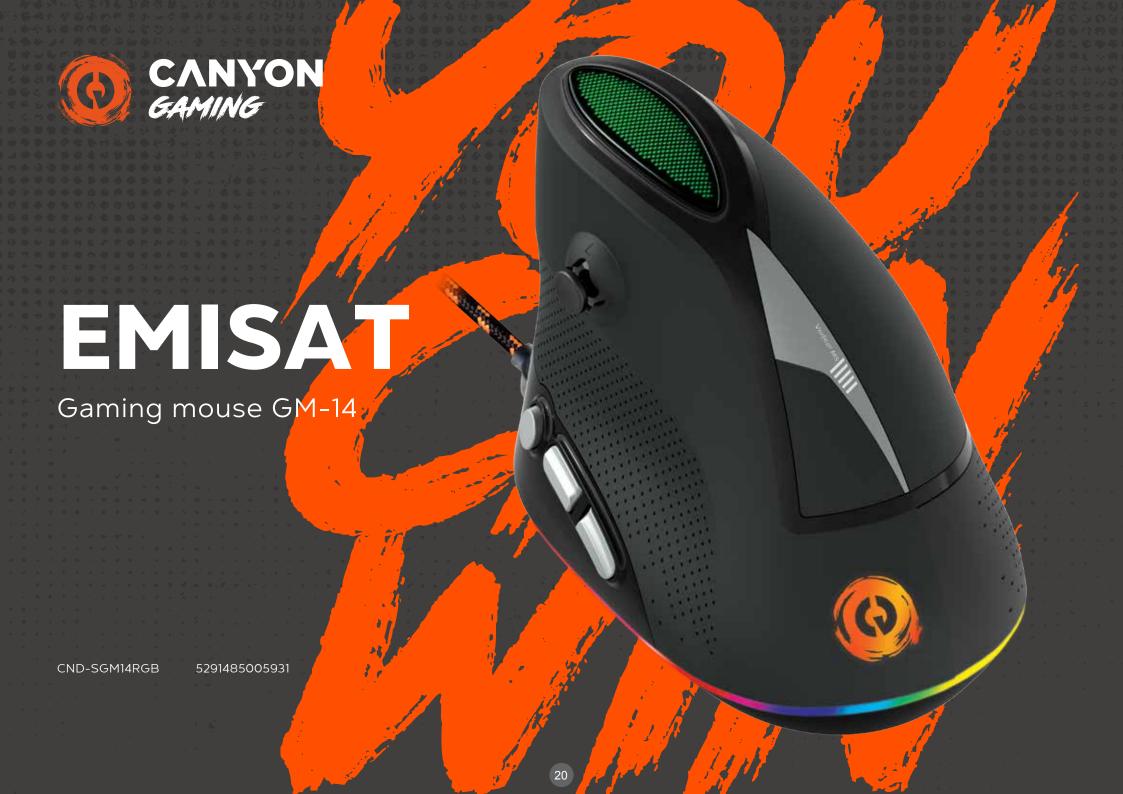

This vertical gaming mouse equipped with a joystick is something that many advanced players were really looking forward to! It was created to ease an excessive load on a hand and forearm muscles during long-lasting gaming or working sessions. Using this mouse is like using a pen or a pencil, so you do not have to get used to the new gadget for more than a few days. In addition to maximum ergonomics, the mouse has a ton of additional features that will please any fan of multifunctional gadgets. It has everything you need for a productive game: a high-precision optical sensor with a range of settings from 500 to 4800 DPI, 7 programmable buttons, extensive customization options, uninterrupted signal transmission, and even embedded joystick. A pleasant-touch rubberized coating and multi-color RGB backlight make the user experience even more impressive. The Emisat mouse would be a real hit in your gaming toolset!

Macro

Modes RGE

Cable length

ess wrist. strain

o High-quality optical sensor Pixart PAW3212

CANYON

480o.

- o 7 programmable buttons
- O Adjustable DPI:500/1000/2000/3000/4000/4800
- o Dual mode 5D joystick
- o Additional software to setup the settings
- O Macro functions

- o 10 modes of backlight effects
- o 1.65m braided USB cable with a ferrite ring to protect against signal loss
- Compatible with Windows 10/8/7/ and Mac OS
- o Less wrist strain

The mouse made by hazardous minds for those gamers who play their favourite games to the extreme. Due to 9 customized buttons and 4 removable extra weights per 5 grams each, the mouse has great capabilities to get you to the top. Using mouse driver you can set up macros, assign button commands, response rate, DPI, and create player profile according to your own gaming needs. Onboard memory module allows to transfer custom settings and your entire player profile to other computers. No matter what grip you have, twin surface coating technology will provide extra durability and prevent from scratches and fingerprints. And awesome "fire-coloured" LED lighting helps you to enjoy long night gaming sessions and simply looks cool! A perfect weapon for a certain victory.