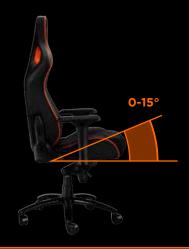

#### "TOP GUN" MECHANISM

The Top Gun mechanism built under the seat allows you to tilt the chair slightly forward or backward. The force that you need to apply for tilting is easily adjustable by using a spring mechanism. If you prefer to sit on a chair locked in one position, use the special lock under the seat to make the chair stationary.