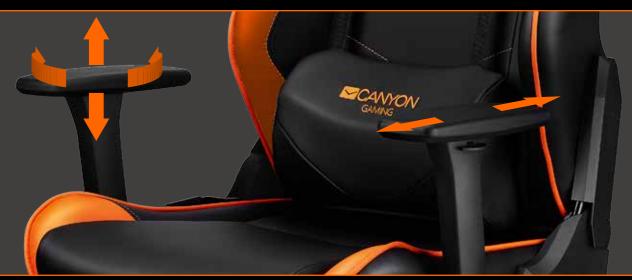

#### **3D ARMRESTS**

These 3D-armrests are designed with the use of the latest technology. They can be moved forward and backward, up and down, and also up to 15° in and out. This allows you to avoid overstrain in the arms for a long time. Get maximum comfort even after many hours of play!

#### **4D ARMRESTS**

The armrests can be adjusted in all possible directions: vertically, horizontally and side-to-side with maximum flexibility. Your elbows will feel right even during the most intense battles. This feature helps you to keep your thighs up even in the lowest sitting point and feel yourself in maximum comfort through hours of gaming.

#### **3D ARMRESTS**

The armrests can be adjusted vertically, moved back and forth and 15 degrees inward and outward as well. They provide flexibility to make sure your elbows feel right during intense battles. This feature helps you to sit tightly and confidently through hours of gaming.

#### **2D ARMRESTS**

The armrests can be adjusted vertically (up and down), and moved back and forth as well. They provide flexibility to make sure your elbows feel right during intense battles. This feature helps you to sit tightly and confidently through hours of gaming.