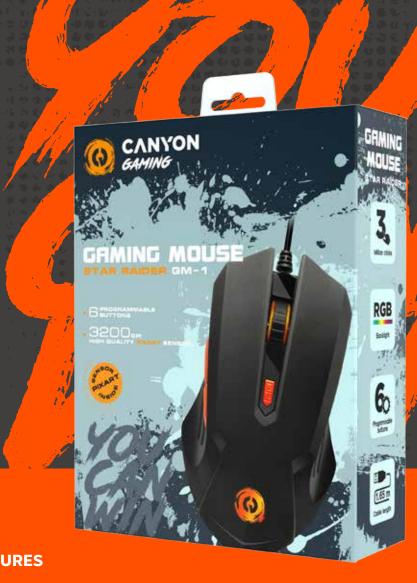

The performance of Star Raider gaming mouse allows using it both for games and everyday work. Pixart 3168 optical sensor provides high-precision control over mouse movements, which is very important for flawless gaming experience. You can program 6 buttons of the mouse and set up appropriate DPI values using its software. In addition to its excellent technical parameters, the mouse is pleasant to use due to its soft rubberized coating and stylish LED backlight. Simple and convenient mouse for masterful victories!

- O High-quality optical sensor Pixart 3168
- o Adjustable DPI: 800/1600/2400/3200
- O 6 programmable buttons
- o 1.65 m USB cable
- o Canyon Twin Surface coating technology

- O Additional setup software

- o Built-in memory for saving user profile
- o Scanning frequency: 3000FPS

Gaming