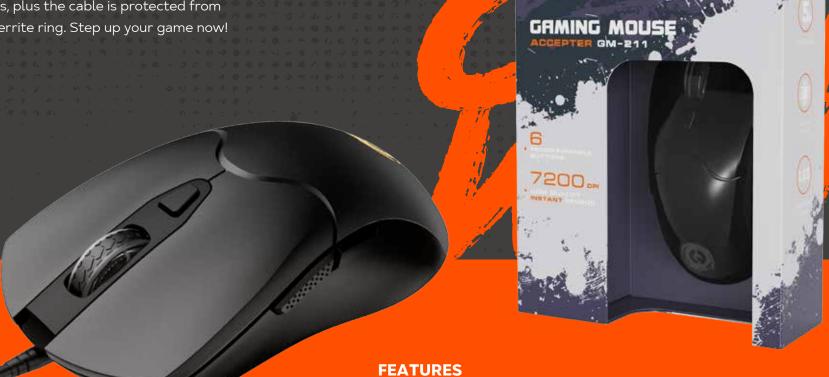

- o 6 programmable buttons
- o Braided USB cable, 1.65 m
- o Additional software to setup the settings
- O Button's lifespan up to 5 million clicks
- O Macros assignments

Canyon GM-211 is an advanced gaming mouse – a tool of choice to dominate in the virtual battle. It is armed with the Instant 725 sensor, which has a polling rate of 125 Hz and six levels of DPI setting: from 800 up to 7200. Six programmable buttons give you an advantage in quick action, and built-in memory saves and protects your settings. Speaking of hardware, the buttons' life cycle is 5 million clicks, plus the cable is protected from interference with a ferrite ring. Step up your game now!