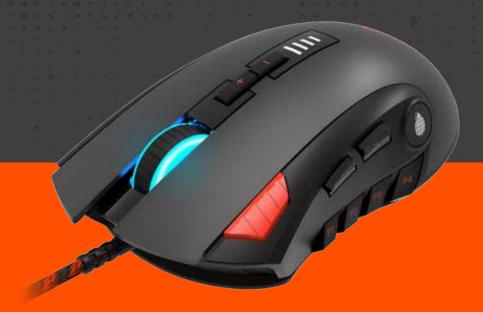

- O 6 programmable buttons
- O USB cable with ferrite ring, 1.65 m
- O Additional software to setup the settings
- O Macros setting
- o Onboard memory to storage your settings

The CND-SGM20 embodies the latest trends in gaming mice and cursor motion technologies. Unique and eye-catching perforations reduce weight and lessen skin sweating, thus making the body feel more comfortable. Teflon feet improve glide, and an ultra-lightweight braided cable reduces mouse braking. The professional optical sensor Pixart 3360 with DPI range from 1000 to 12000 dots, 7 durable programmable buttons, optional software for setting parameters and macros open up extensive customization options for your individual gaming needs. The shape of the mouse is suitable for right hand. RGB lighting with ten effects will enhance your gaming experience. A gadget worth adding to your gaming arsenal!

Ri s back

Million click

Ult lightv

Onboard memory

Special perforated design

Programmable buttons

- o Perforated housing
- Reduced mouse weight to diminish arm muscle fatigue
- o Mouse weight 65 grams
- o Maximum acceleration 50G
- o Professional sensor Pixart 3360
- o Teflon feet
- O DPI range from 1000 to 12000 dots
- O 7 programmable buttons

- o RGB backlight
- o 10 lighting effects
- o Lightweight USB cable1.65m braided with ferrite ring
- o Response frequency125/250/500/1000 Hz
- O Additional software for settings setup
- O Macros assignment