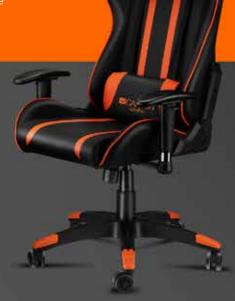

# NIGHTFALL

Gaming chair GC-7

A comfortable and stylish chair for long gaming sessions and work designed by Canyon engineers! This gaming chair will last a long time thanks to a 1.5 mm thick metal frame, and a strong and stable metal five-pointed base with polyurethane castors. Dense filler with memory effect and high-quality eco-leather coating provide maximum comfort. To help you to take a rest without losing control over the game, there is a convenient reclining backrest with well-designed support for the head and lower back, which can be locked at any angle between 90° and 150°. You can choose the most convenient angle of inclination of the chair using the built-in "Top Gun" mechanism. The armrests move up and down, back and forth, and 15° in and out to provide extra comfort for your arms. Sit back and immerse yourself in the game. This chair will help you to get a true rest!

5291485006617

- Dense foam filler with a memory effect
- High quality eco leather
- o 1.5 mm thick metal frame
- o 3D adjustable armrests

- "Top Gun" mechanism
- Tilted backrest 90°-150°
- Last generation Class-4 gas lift
- o Comfortable headrest

- Lower back support
- Metal base
- Silent polyurethane castors 60 mm
- o Maximum load up to 150 kg