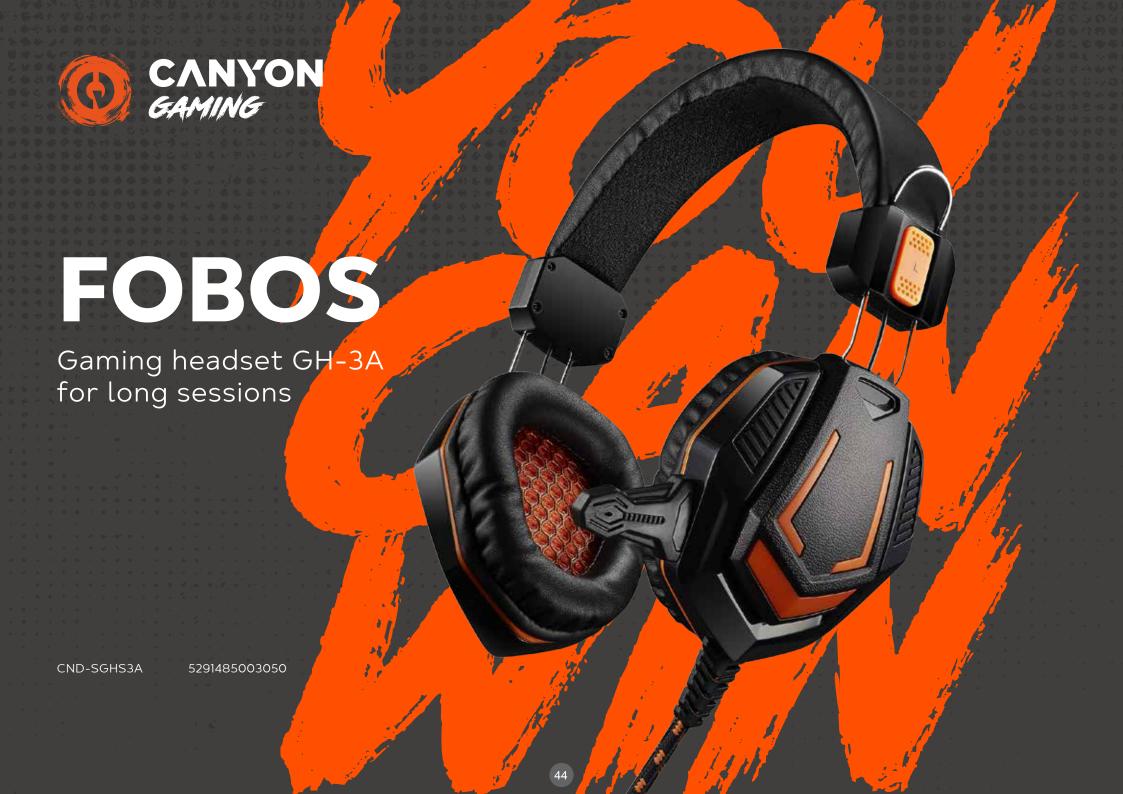

This headset provides a completely immersive gaming experience, without any discomfort during long night sessions. The shape of ear cushions allows to use the headset as long as possible with maximum convenience. Virtual Surround 7.1 technology creates rich volume and a 360-degree feeling with balanced sound ambiance. It allows a player to figure out fast where every sound comes from. Convenient adjustable microphone perfectly transmits voice, and a two-meter cable allows to be at an optimal distance from the computer. The optimal shape, stylish and discreet design, convenient volume and microphone control - all this will delight game enthusiasts of any genre. Great value for the price!

Volume

Adjustable headband

Lightweight comfort design

Un US

- O Virtual 7.1 surround sound
- o Comfortable ear cushions
- O Volume control
- Adjustable headband and microphon
- LED backlighting

- O Driver diameter: 40mm
- o Impedance:  $32 \Omega$
- o Cable length: 2 m
- o Connection type: USB