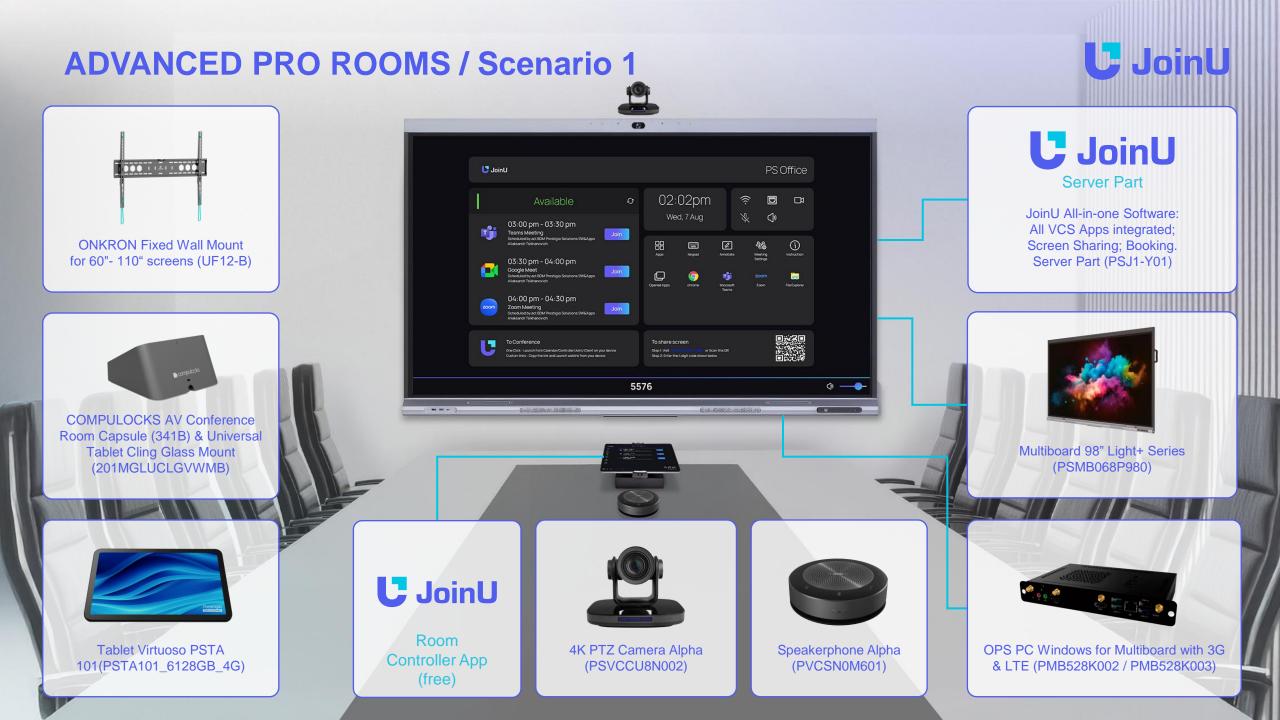

.

#### How to transform a Standard Meeting Room





#### **STANDARD ROOMS / Scenario 1**

**C** JoinU



#### **STANDARD ROOMS / Scenario 2**



**C** JoinU

#### **How to transform Extended Meeting Rooms**





#### **EXTENDED ROOMS / Scenario 1**





### **EXTENDED ROOMS / Scenario 2**







**C** JoinU Server Part JoinU All-in-one Software: All VCS Apps integrated; Screen Sharing; Booking. Server Part (PSJ1-Y01)



Any type of TV



Digital Media Player (Mini PC) PSMPC105 with Intel Core I5 Windows OS

**11** 1

#### **EXTENDED ROOMS / Scenario 3 (out of the meeting room)**



**U** JoinU

COMPULOCKS Universal Invisible Mount Portable Floor Stand (105GA8SB) & Universal Tablet **Cling Glass Mount** (201MGLUCLGVWMB)

#### How to transform Advanced PRO Meeting Rooms

## **U** JoinU







#### **ADVANCED PRO ROOMS / Scenario 2**

## U JoinU



## ADVANCED PRO ROOMS / Scenario 2 (out of the meeting room)



# **MEETING ROOMS / Additional options to customize your meetings**





PS Tablet Virtuoso PSTA107 (PSTA107\_4128GB\_WI) A 12inch light, slim, elegant tablet with metal body, narrow screen bezels outside and highperformance hardware.



Note3 (PSNTE3)

Interactive whiteboard software that improves efficiency in education and business.



#### ONKRON Full Motion Wall Mount for 42"- 120" screens (M10-B)

Modern design is adapted to frequent changes in the position of the screen.



Multiboard 110" Light+ Series (PSMB068P110) Interactive panel 110". All-in-one solution for business and education.



Collaboration Bar Alpha (PVCCU12M601) Best all-in-one integrated soluti