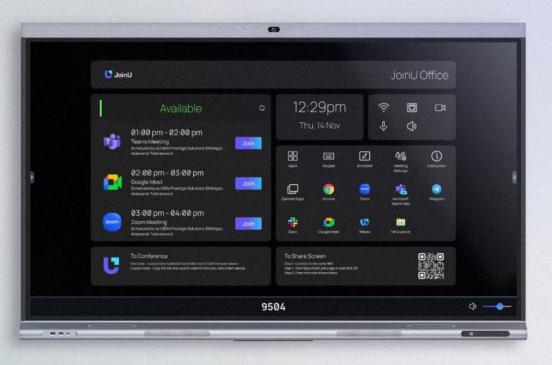

#### Visualization of the updated JoinU software solution

#### Create a customized solution for your meeting room

NEW Scheduler NEW Controller

Cutting edge all-in-one software for wireless cross-platform parallel screen sharing, video conferencing and meeting room booking system.