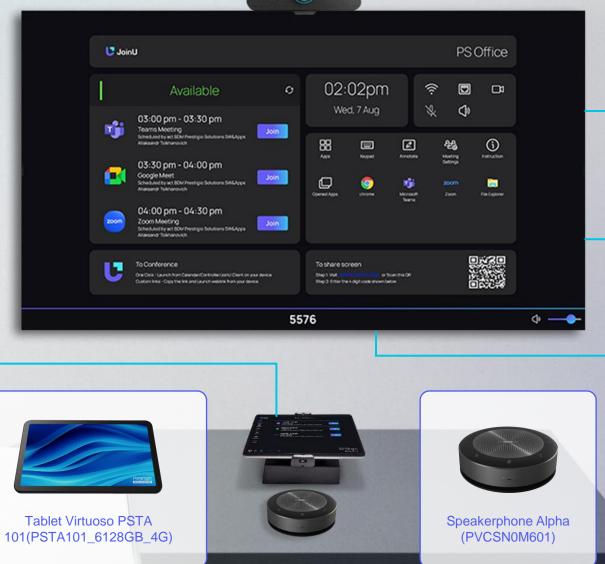

s, Zoom, etc.

#### ACCESSORIES



Wall Mounts and Mobile Stands for both TV and Interactive Panels.

- ✓ Modern design
- ✓ Exceptional reliability
- ✓ Outstanding performance

#### **TABLETS / MINI PCs**



Tablets serve as intuitive control panels enabling users to streamline meeting room operations, optimize productivity and enhance the overall meeting experience.

- ✓ Large bright touch screens
- ✓ Powerful hardware
- ✓ Elegant design

Mini PCs for Business are compact and stylish, yet powerful.

#### How to transform a Standard Meeting Room





#### **STANDARD ROOMS / Scenario 1**

**C** JoinU



#### **STANDARD ROOMS / Scenario 2**



**C** JoinU

#### **How to transform Extended Meeting Rooms**





#### **EXTENDED ROOMS / Scenario 1**





### **EXTENDED ROOMS / Scenario 2**







**C** JoinU Server Part JoinU All-in-one Software: All VCS Apps integrated; Screen Sharing; Booking. Server Part (PSJ1-Y01)



Any type of TV



Digital Media Player (Mini PC) PSMPC105 with Intel Core I5 Windows OS

**11** 1

#### **EXTENDED ROOMS / Scenario 3 (out of the meeting room)**



**U** JoinU

COMPULOCKS Universal Invisible Mount Portable Floor Stand (105GA8SB) & Universal Tablet **Cling Glass Mount** (201MGLUCLGVWMB)

#### How to transform Advanced PRO Meeting Rooms

## **U** JoinU







#### **ADVANCED PRO ROOMS / Scenario 2**

## U JoinU



## ADVANCED PRO ROOMS / Scenario 2 (out of the meeting room)



# **MEETING ROOMS / Additional options to customize your meetings**





PS Tablet Virtuoso PSTA107 (PSTA107\_4128GB\_WI) A 12inch light, slim, elegant tablet with metal bod