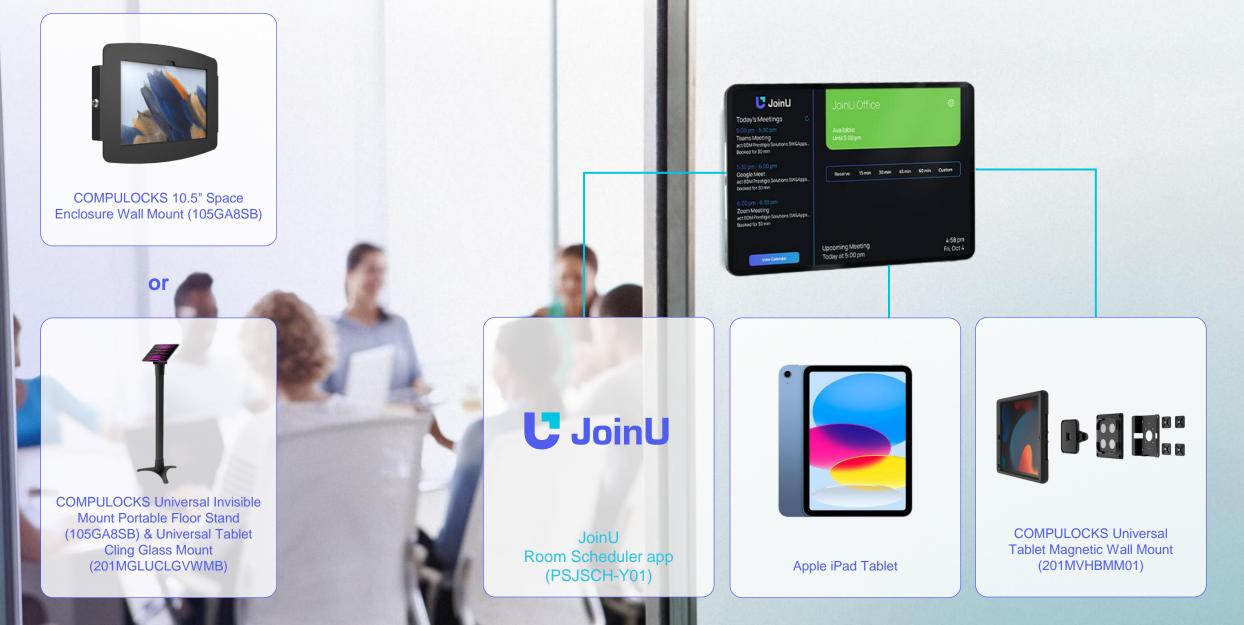

ROOMS / Scenario 2**



**C** JoinU

#### **How to transform Extended Meeting Rooms**





#### **EXTENDED ROOMS / Scenario 1**





### **EXTENDED ROOMS / Scenario 2**







**C** JoinU Server Part JoinU All-in-one Software: All VCS Apps integrated; Screen Sharing; Booking. Server Part (PSJ1-Y01)



Any type of TV



Digital Media Player (Mini PC) PSMPC105 with Intel Core I5 Windows OS

**11** 1

#### **EXTENDED ROOMS / Scenario 3 (out of the meeting room)**



**U** JoinU

COMPULOCKS Universal Invisible Mount Portable Floor Stand (105GA8SB) & Universal Tablet **Cling Glass Mount** (201MGLUCLGVWMB)

#### How to transform Advanced PRO Meeting Rooms

## **U** JoinU







#### **ADVANCED PRO ROOMS / Scenario 2**

## U JoinU



## ADVANCED PRO ROOMS / Scenario 2 (out of the meeting room)



# **MEETING ROOMS / Additional options to customize your meetings**





PS Tablet Virtuoso PSTA107 (PSTA107\_4128GB\_WI) A 12inch light, slim, elegant tablet with metal body, narrow screen bezels outside and highperformance hardware.



Note3 (PSNTE3)

Interactive whiteboard software that improves efficiency in education and business.



#### ONKRON Full Motion Wall Mount for 42"- 120" screens (M10-B)

Modern design is adapted to frequent changes in the position of the screen.



Multiboard 110" Light+ Series (PSMB068P110) Interactive panel 110". All-in-one solution for business and education.



Collaboration Bar Alpha (PVCCU12M601) Best all-in-one integrated solution for smalland medium-sized conference rooms.



ONKRON Motorized Mobile Stand for 50"- 100" screens (TS1991E-B) Mobile s