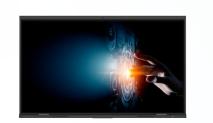

#### ONKRON Full Motion Wall Mount for 42"- 120" screens (M10-B)

Modern design is adapted to frequent changes in the position of the screen.

Multiboard 110" Light+ Series (PSMB068P110) Interactive panel 110". All-in-one solution for business and education.