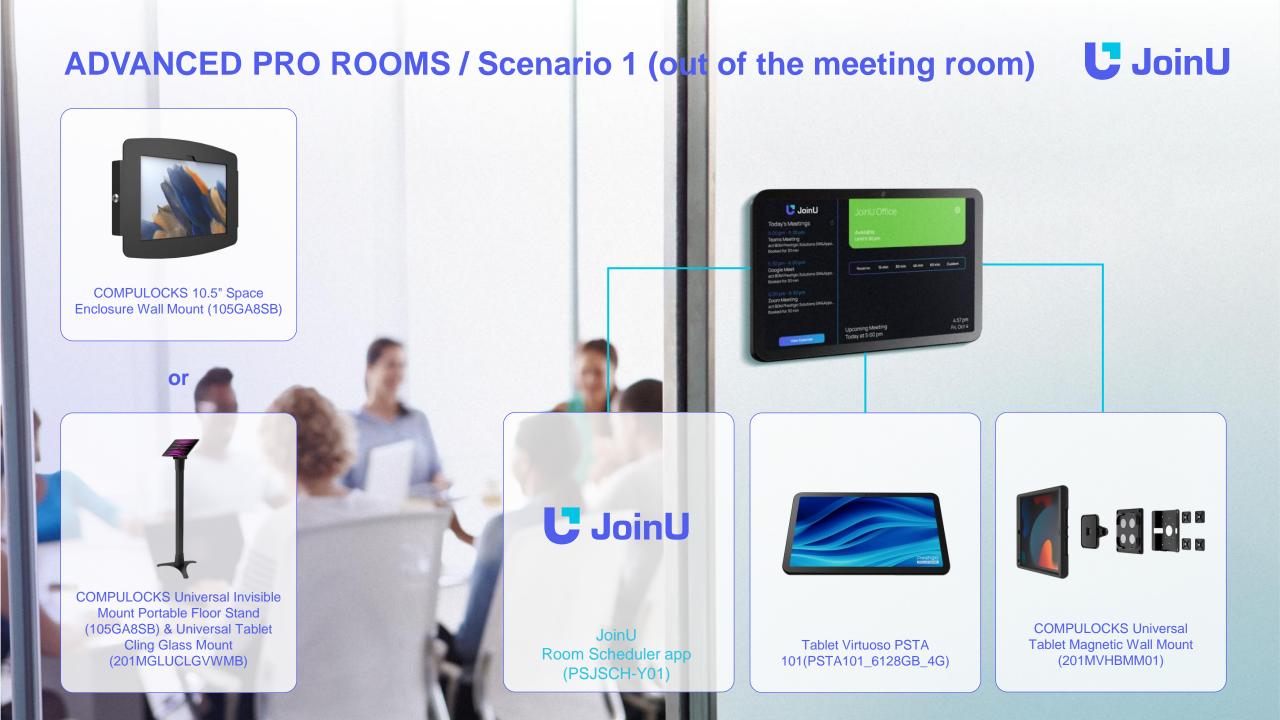

#### How to transform a Standard Meeting Room





#### **STANDARD ROOMS / Scenario 1**

**C** JoinU



#### **STANDARD ROOMS / Scenario 2**



**C** JoinU

#### **How to transform Extended Meeting Rooms**





#### **EXTENDED ROOMS / Scenario 1**





### **EXTENDED ROOMS / Scenario 2**







**C** JoinU Server Part JoinU All-in-one Software: All VCS Apps integrated; Screen Sharing; Booking. Server Part (PSJ1-Y01)



Any type of TV



Digital Media Player (Mini PC) PSMPC105 with Intel Core I5 Windows OS

**11** 1

#### **EXTENDED ROOMS / Scenario 3 (out of the meeting room)**



**U** JoinU

COMPULOCKS Universal Invisible Mount Portable Floor Stand (105GA8SB) & Universal Tablet **Cling Glass Mount** (201MGLUCLGVWMB)

#### How to transform Advanced PRO Meeting Rooms

## **U** JoinU







#### **ADVANCED PRO ROOMS / Scenario 2**

## U JoinU



## ADVANCED PRO ROOMS / Scenario 2 (out of the meeting room)



# **MEETING ROOMS / Additional options to customize your meetings**





PS Tablet Virtuoso PSTA107 (PSTA107\_4128GB\_WI) A 12inch light, slim, elegant tablet with metal body, narrow screen bezels outside and highperformance hardware.



Note3 (PSNTE3)

Interactive whiteboard software that improves efficiency in education and business.



#### ONKRON Full Motion Wall Mount for 42"- 120" screens (M10-B)

Modern design is adapted to frequent changes in the position of the screen.



Multiboard 110" Light+ Series (PSMB068P110) Interactive panel 110". All-in-one solution for business and education.



Collaboration Bar Alpha (PVCCU12M601) Best all-in-one integrated solution