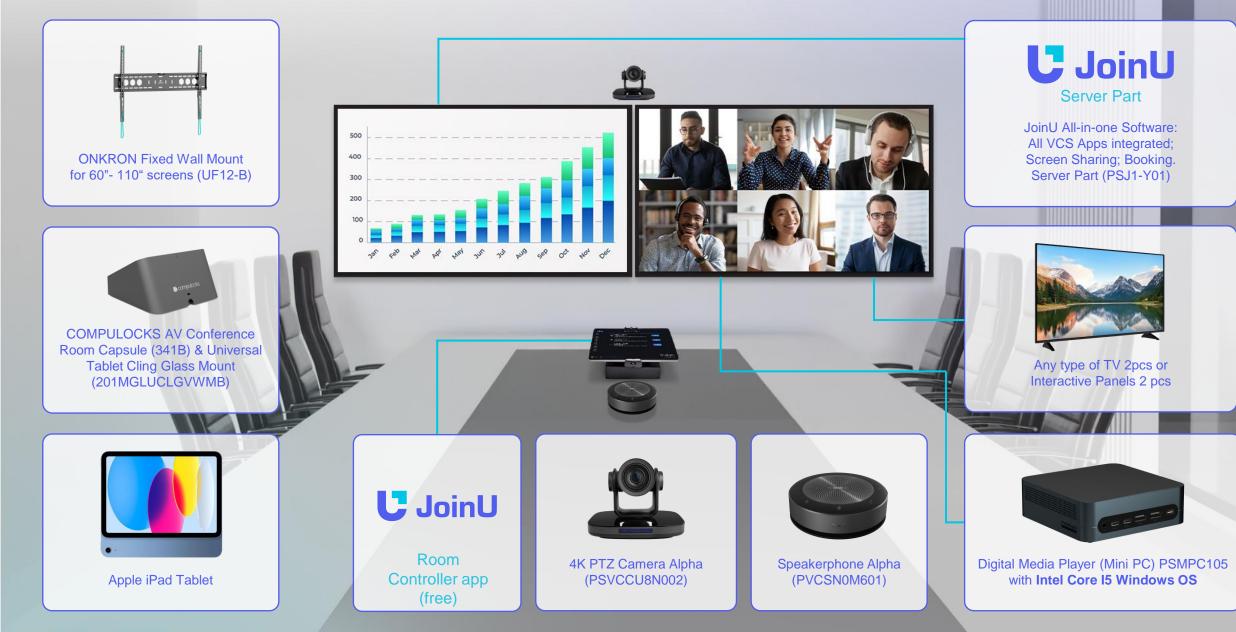

**STANDARD ROOMS / Scenario 1**

**C** JoinU



#### **STANDARD ROOMS / Scenario 2**



**C** JoinU

#### **How to transform Extended Meeting Rooms**





#### **EXTENDED ROOMS / Scenario 1**





### **EXTENDED ROOMS / Scenario 2**







**C** JoinU Server Part JoinU All-in-one Software: All VCS Apps integrated; Screen Sharing; Booking. Server Part (PSJ1-Y01)



Any type of TV



Digital Media Player (Mini PC) PSMPC105 with Intel Core I5 Windows OS

**11** 1

#### **EXTENDED ROOMS / Scenario 3 (out of the meeting room)**



**U** JoinU

COMPULOCKS Universal Invisible Mount Portable Floor Stand (105GA8SB) & Universal Tablet **Cling Glass Mount** (201MGLUCLGVWMB)

#### How to transform Advanced PRO Meeting Rooms

## **U** JoinU







#### **ADVANCED PRO ROOMS / Scenario 2**

## U JoinU



## ADVANCED PRO ROOMS / Scenario 2 (out of the meeting room)



# **MEETING ROOMS / Additional options to customize your meetings**





PS Tablet Virtuoso PSTA107 (PSTA107\_4128GB\_WI) A 12inch light, slim, elegant tablet with metal body, narrow screen bezels outside and highperformance hardware.



Note3 (PSNTE3)

Interactive whiteboard software that improves efficiency in education and business.



#### ONKRON Full Motion Wall Mount for 42"- 120" screens (M10-B)

Modern design is adapted to frequent changes in the position of the screen.



Multiboard 110" Light+ Series (PSMB068P110) Interactive panel 110". All-in-one solution for business and education.



Collaboration Bar Alpha (PVCCU12M601) Best all-in-one integrated solution for smalland medium-sized conference rooms.



ONKRON M