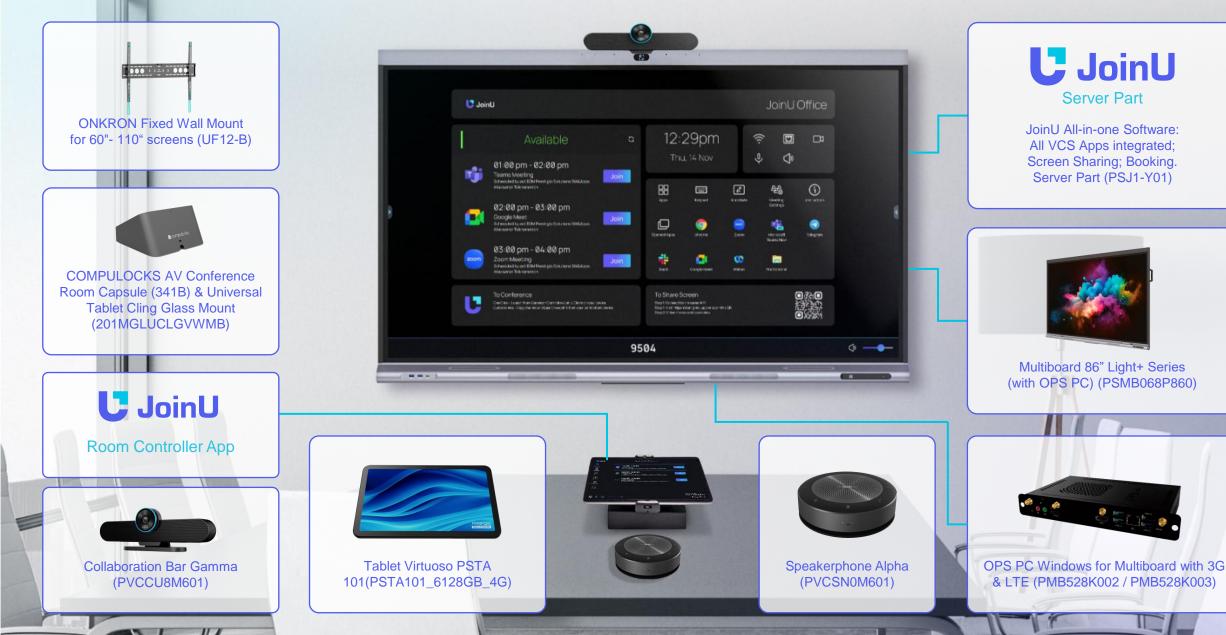

#### **EXTENDED ROOMS / Scenario 1**

### **EXTENDED ROOMS / Scenario 2**

**C** JoinU Server Part JoinU All-in-one Software: All VCS Apps integrated; Screen Sharing; Booking. Server Part (PSJ1-Y01)

Any type of TV

Digital Media Player (Mini PC) PSMPC105 with Intel Core I5 Windows OS

**11** 1