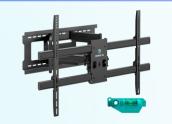

#### ONKRON Full Motion Wall Mount for 42"- 120" screens (M10-B)

Modern design is adapted to frequent changes in the position of the screen.

Multiboard 110" Light+ Series (PSMB068P110) Interactive panel 110". All-in-one solution for business and education.