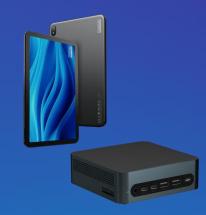

#### **TABLETS / MINI PCs**

Tablets serve as intuitive control panels enabling users to streamline meeting room operations, optimize productivity and enhance the overall meeting experience.

- ✓ Large bright touch screens
- ✓ Powerful hardware
- ✓ Elegant design

Mini PCs for Business are compact and stylish, yet powerful.