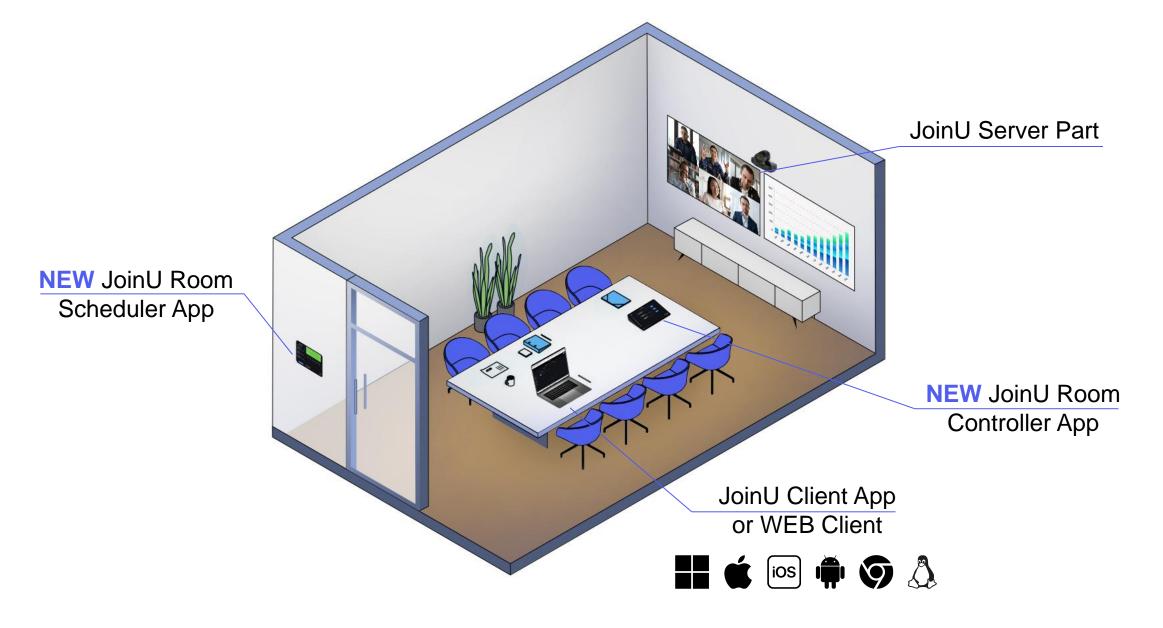

#### Visualization of the updated JoinU software solution

#### Create a customized solution for your meeting room

NEW Scheduler NEW Controller

Cutting edge all-in-one software for wireless cross-platform parallel screen sharing, video conferencing and meeting room booking system.

- ✓ All Videoconference Apps in 1 App
- ✓ Screen Sharing from any devices up to 10 at the same time
- ✓ Any Calendar Integration for Booking meeting room
- ✓ Centralized online control panel