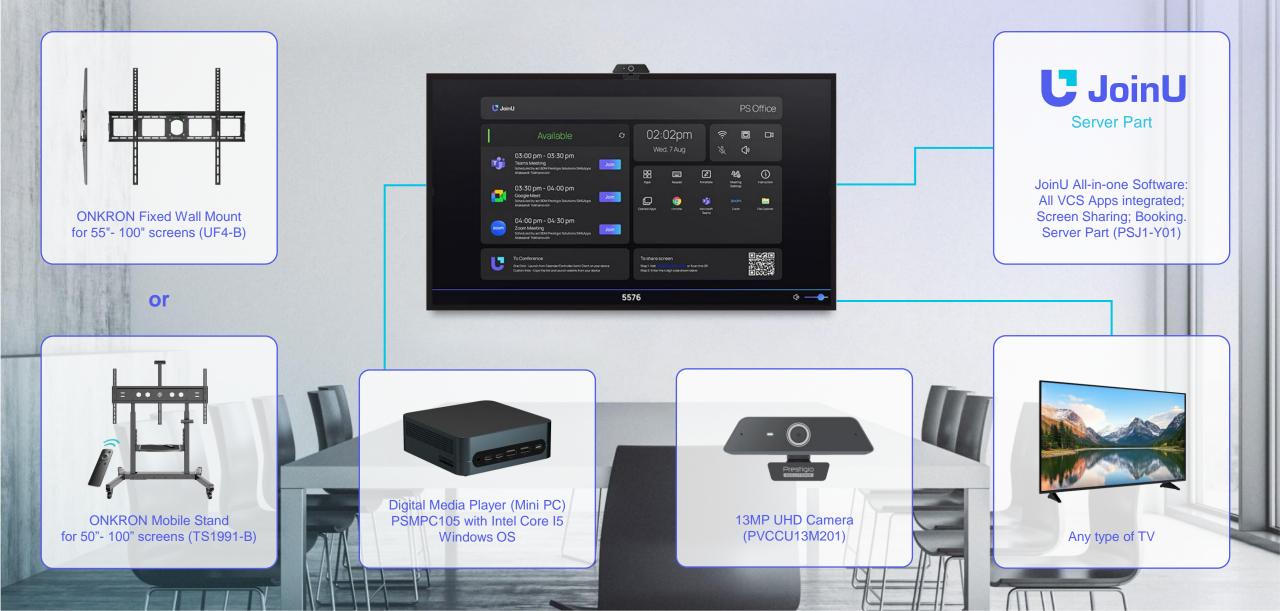

### **EXTENDED ROOMS / Scenario 2**

**C** JoinU Server Part JoinU All-in-one Software: All VCS Apps integrated; Screen Sharing; Booking. Server Part (PSJ1-Y01)

Any type of TV

Digital Media Player (Mini PC) PSMPC105 with Intel Core I5 Windows OS