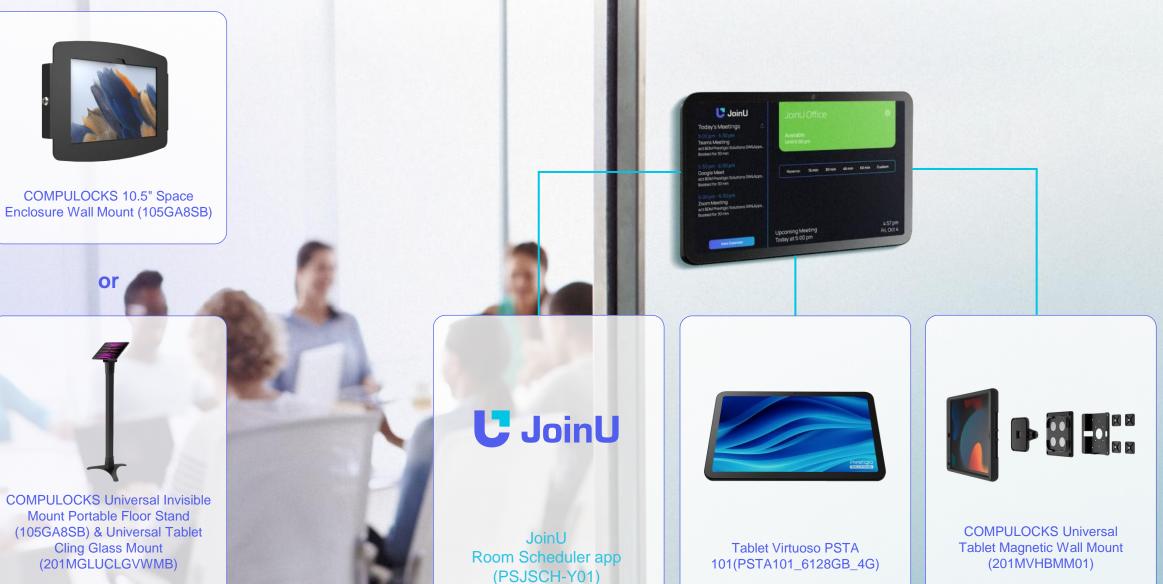

#### **EXTENDED ROOMS / Scenario 3 (out of the meeting room)**

**U** JoinU

COMPULOCKS Universal Invisible Mount Portable Floor Stand (105GA8SB) & Universal Tablet **Cling Glass Mount** (201MGLUCLGVWMB)