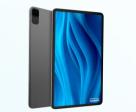

# **MEETING ROOMS / Additional options to customize your meetings**

PS Tablet Virtuoso PSTA107 (PSTA107\_4128GB\_WI) A 12inch light, slim, elegant tablet with metal body, narrow screen bezels outside and highperformance hardware.