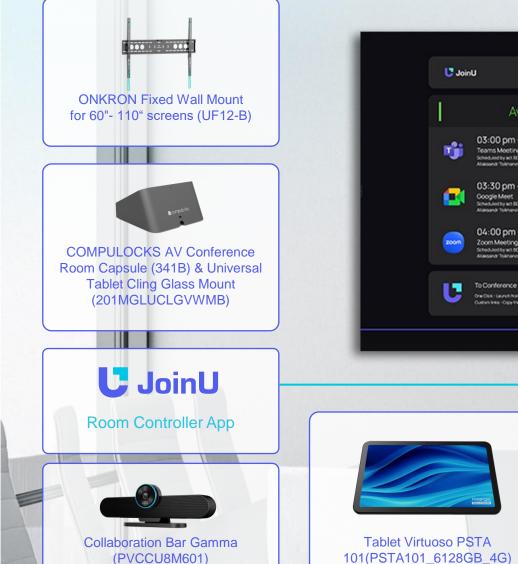

#### **EXTENDED ROOMS / Scenario 3 (out of the meeting room)**

**U** JoinU

COMPULOCKS Universal Invisible Mount Portable Floor Stand (105GA8SB) & Universal Tablet **Cling Glass Mount** (201MGLUCLGVWMB)